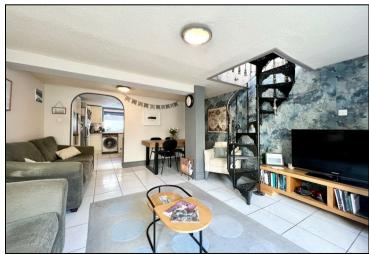

## Asking Price £340,000

Hunters are pleased to offer for sale this individual property which has a range of character features to include external shutters, spiral staircase to lower ground floor. The light and airy living space comprises sitting room with patio door leading to the rear garden, fitted kitchen, seperate reception room, bedroom and bathroom. Master bedroom with en-suite, further bedroom. Bedroom and eaves storage. Outside there is a low-maintenance Indian sandstone paved garden which offers a favoured sunny spot.