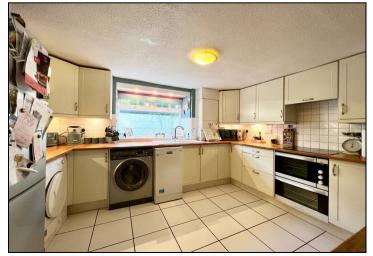

## Asking Price £340,000

Hunters are pleased to offer for sale this individual property which has a range of character features to include external shutters, spiral staircase to lower ground floor. The light and airy living space comprises sitting room with patio door leading to the rear garden, fitted kitchen, seperate reception room, bedroom and bathroom. Master bedroom with en-suite, further bedroom. Bedroom and eaves storage. Outside there is a low-maintenance Indian sandstone paved garden which offers a favoured sunny spot.

## **KEY FEATURES**

- END OF TERRACE HOUSE
- CHARACTER FEATURES
  - FOUR BEDROOMS
- OPEN PLAN RECEPTION SPACE
  - FITTED KITCHEN
- ENCLOSED COURTYARD GARDEN
- SHORT WALK TO ENJOY STUNNING
  SEA VIEWS
- FAVOURED EAST CLIFF LOCATION