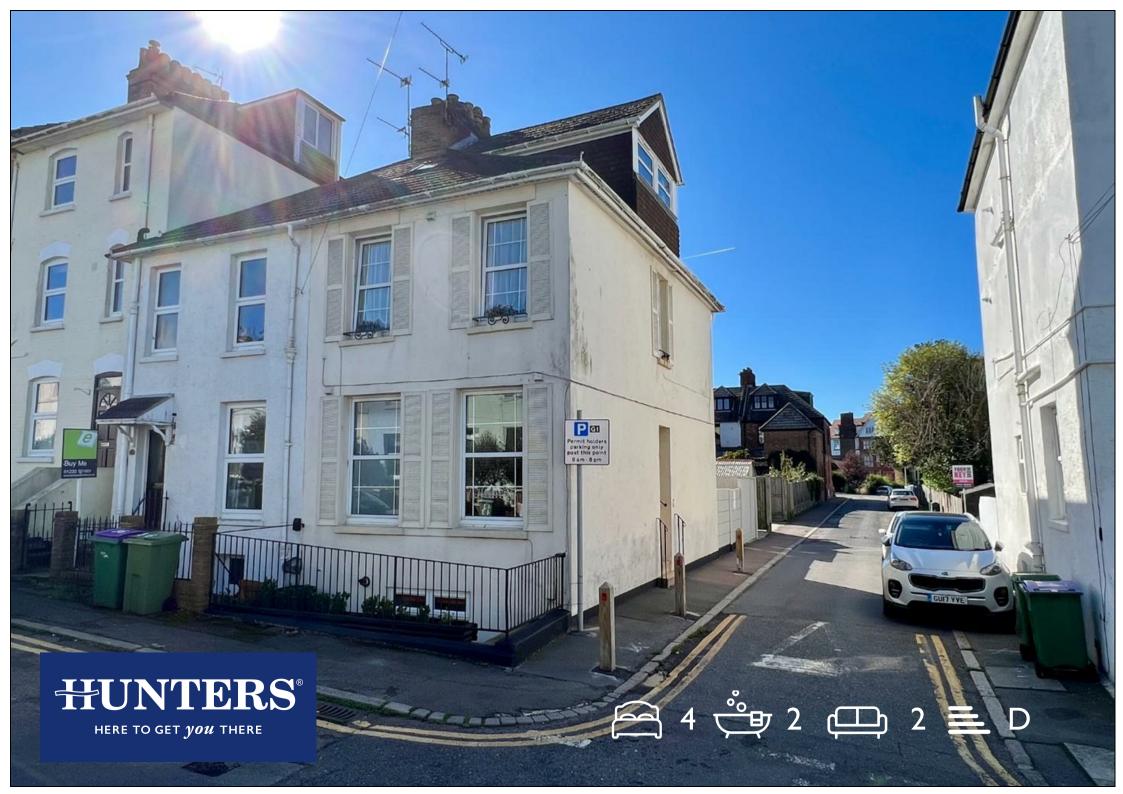

## East Cliff, Folkestone

## Asking Price £340,000

Hunters are pleased to offer for sale this individual property which has a range of character features to include external shutters, spiral staircase to lower ground floor. The light and airy living space comprises sitting room with patio door leading to the rear garden, fitted kitchen, seperate reception room, bedroom and bathroom. Master bedroom with en-suite, further bedroom. Bedroom and eaves storage. Outside there is a low-maintenance Indian sandstone paved garden which offers a favoured sunny spot.

## **KEY FEATURES**

- END OF TERRACE HOUSE
- CHARACTER FEATURES
  - FOUR BEDROOMS
- OPEN PLAN RECEPTION SPACE
  - FITTED KITCHEN
- ENCLOSED COURTYARD GARDEN
- SHORT WALK TO ENJOY STUNNING
  SEA VIEWS
- FAVOURED EAST CLIFF LOCATION