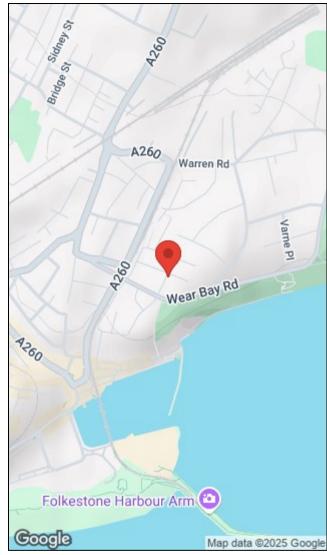

Location - East Cliff is situated close to the harbour in Folkestone. There are stunning sea views a short walk away with access to the Warren. It's a great spot if you are wanting easy access to the town, harbour and other local amenities. Folkestone Central HS2 station is a short walk away with access to London St Pancras International in under one hour. The M20 motorway is also a short drive away with links to London and The Coast.