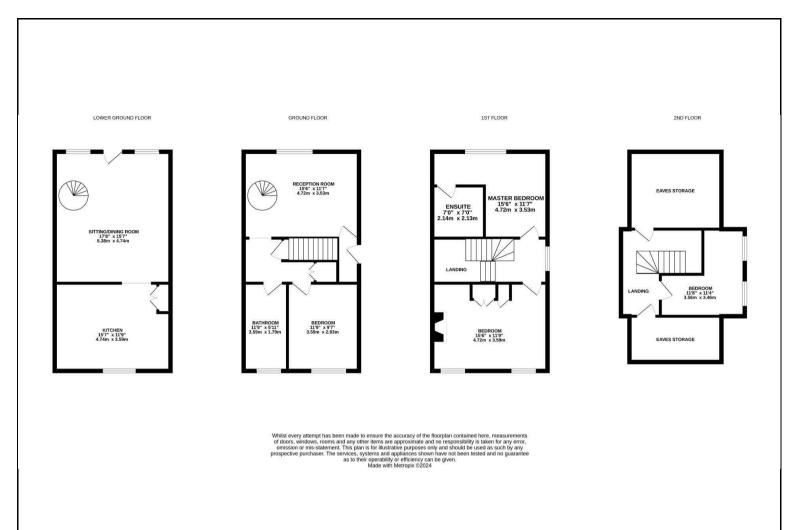

## Asking Price £340,000

Hunters are pleased to offer for sale this individual property which has a range of character features to include external shutters, spiral staircase to lower ground floor. The light and airy living space comprises sitting room with patio door leading to the rear garden, fitted kitchen, seperate reception room, bedroom and bathroom. Master bedroom with en-suite, further bedroom. Bedroom and eaves storage. Outside there is a low-maintenance Indian sandstone paved garden which offers a favoured sunny spot.

## **KEY FEATURES**

- END OF TERRACE HOUSE
- CHARACTER FEATURES
  - FOUR BEDROOMS
- OPEN PLAN RECEPTION SPACE
  - FITTED KITCHEN
- ENCLOSED COURTYARD GARDEN
- SHORT WALK TO ENJOY STUNNING
  SEA VIEWS
- FAVOURED EAST CLIFF LOCATION