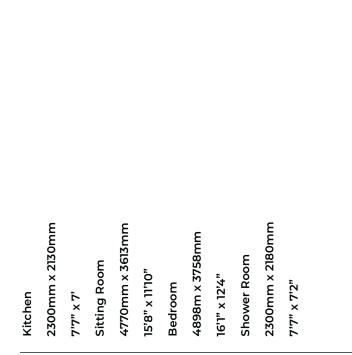

## 21 Village Suite

Floor  $2 \mid 51.21 \text{m}^2 - 551.22 \text{ft}^2$ 

These particulars are intended to give a fair and substantially correct overall description.

Measurements have been taken at 1500mm skeiling height.

All dimensions are approximate. Bedroom measurements include the wardrobe if applicable. Room measurements include bay windows if applicable.

Furniture layout is to give an indicative impression. Although all efforts have been made to ensure its accuracy at time of print dimensions, fixtures, fittings, finishes and