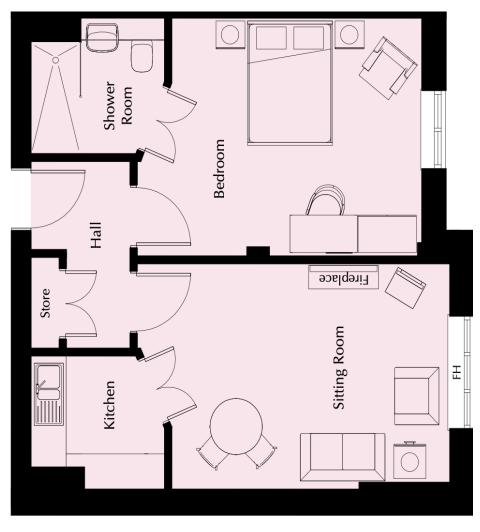

## 21 Village Suite

Floor  $2 \mid 51.21 \text{m}^2 - 551.22 \text{ft}^2$ 

These particulars are intended to give a fair and substantially correct overall description.

Measurements have been taken at 1500mm skeiling height.

All dimensions are approximate. Bedroom measurements include the wardrobe if applicable. Room measurements include bay windows if applicable.

Furniture layout is to give an indicative impression. Although all efforts have been made to ensure its accuracy at time of print dimensions, fixtures, fittings, finishes and