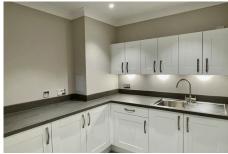

- Modern fitted kitchenette with under cupboard lighting and built-in fridge with freezer compartment
- · Master bedroom with double glazed window to rear aspect
- En-suite shower room with walk-in shower, fitted sanitary ware and heated towel rail
- · Entrance hall with storage cupboard
- · Under floor heating
- TV and satellite points
- Well stocked flower borders and lawns maintained by the Village Gardeners
- · Allocated parking space for one car