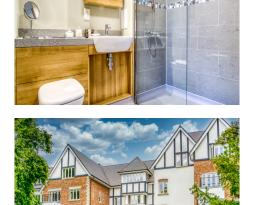

## 1 bedroom second floor apartment

Richmond Villages Wood Norton are pleased to offer this one-bedroom village suite, offering a secluded rural outlook. The apartment is situated within proximity to a pleasant communal lounge area. A lift gives access to communal facilities including reception, our Bredon restaurant, bar and coffee area, library, wellness spa with swimming pool, and numerous terrace areas for the warmer months.

- Modern fitted kitchenette with under cupboard lighting and built-in fridge with freezer compartment
- · Master bedroom with double glazed window to rear aspect
- En-suite shower room with walk-in shower, fitted sanitary ware and heated towel rail
- · Entrance hall with storage cupboard
- · Under floor heating
- TV and satellite points
- Well stocked flower borders and lawns maintained by the Village Gardeners
- · Allocated parking space for one car