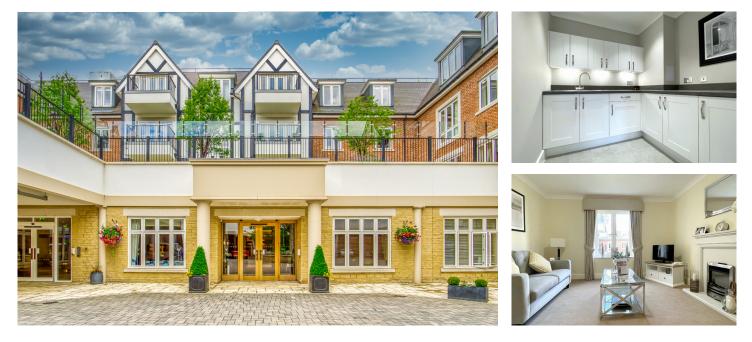

### 1 bedroom second floor apartment

Richmond Villages Wood Norton are pleased to offer this one-bedroom village suite with west facing aspect overlooking the Reception Courtyard. The apartment is situated within proximity to a lift which offers access to communal facilities including reception, our Bredon restaurant, bar and coffee area, library, wellness spa with swimming pool, and numerous terrace areas for the warmer months.

### Specification

- Sitting Room with double glazed window overlooking courtyard and remote-controlled electric fire with decorative marble surround
- Modern fitted kitchenette with under cupboard lighting and built-in fridge with freezer compartment
- Master bedroom with double glazed window overlooking courtyard
- En-suite shower room with walk-in shower, fitted sanitary ware and heated towel rail
- Entrance hall with storage cupboard
- Under floor heating
- TV and satellite points\*
- Well stocked flower borders and lawns maintained by the Village Gardeners
- Allocated parking space for one car