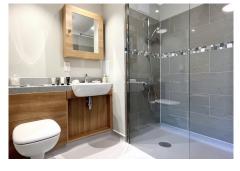

### Specification

- Sitting Room with double glazed window overlooking courtyard and remote-controlled electric fire with decorative marble surround
- Modern fitted kitchenette with under cupboard lighting and built-in fridge with freezer compartment
- Master bedroom with double glazed window overlooking courtyard
- En-suite shower room with walk-in shower, fitted sanitary ware and heated towel rail
- Entrance hall with storage cupboard
- Under floor heating
- TV and satellite points\*
- Well stocked flower borders and lawns maintained by the Village Gardeners
- Allocated parking space for one car