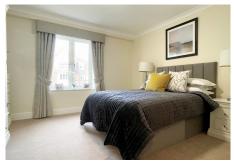

### Specification

- Sitting Room with double glazed window overlooking courtyard and remote-controlled electric fire with decorative marble surround
- Modern fitted kitchenette with under cupboard lighting and built-in fridge with freezer compartment
- Master bedroom with double glazed window overlooking courtyard
- En-suite shower room with walk-in shower, fitted sanitary ware and heated towel rail
- Entrance hall with storage cupboard
- Under floor heating
- TV and satellite points\*
- Well stocked flower borders and lawns maintained by the Village Gardeners
- Allocated parking space for one car