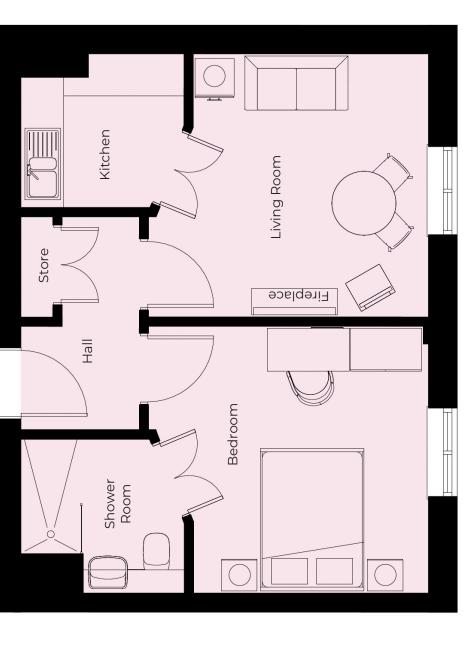

# Floor 2 | 42.23m<sup>2</sup> - 454.56ft<sup>2</sup>

2299mm × 2130mm

7'7" × 7'

Sitting Room

3940mm x 3667mm

12'11" × 12'

Bedroom

3940mm x 3731mm

12'11" × 12'3"

Shower Room

2300mm x 2215mm

7'7" × 7'3"

These particulars are intended to give a fair and substantially correct overall description.

Measurements have been taken at 1500mm skeiling height.

All dimensions are approximate. Bedroom measurements include the wardrobe if applicable. Room measurements include bay windows if applicable.