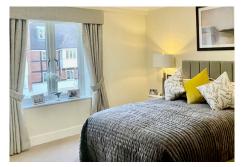

### Specification

- Sitting Room with double glazed window overlooking courtyard and remote-controlled electric fire with decorative marble surround
- Modern fitted kitchenette with under cupboard lighting and built-in fridge with freezer compartment
- Master bedroom with double glazed window overlooking courtyard
- En-suite shower room with walk-in shower, fitted sanitary ware and heated towel rail
- Entrance hall with storage cupboard
- Under floor heating
- TV and satellite points\*
- Well stocked flower borders and lawns maintained by the Village Gardeners
- Allocated parking space for one car