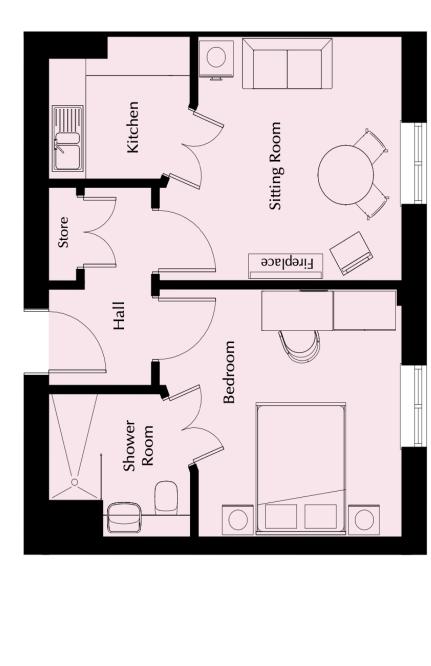

# Floor 2 | 42.23m<sup>2</sup> – 454.56ft<sup>2</sup>

3940mm x 3667mm

12'11" × 12' Bedroom

Sitting Room

7'7" × 7'

3940mm x 3731mm

2299mm × 2130mm

Kitchen

7'7" × 7'3"2300mm × 2180mm

7'7" × 7'2"

2300mm x 2215mm

Shower Room

12'11" × 12'3"

These particulars are intended to give a fair and substantially correct overall description.

Measurements have been taken at 1500mm skeiling height.