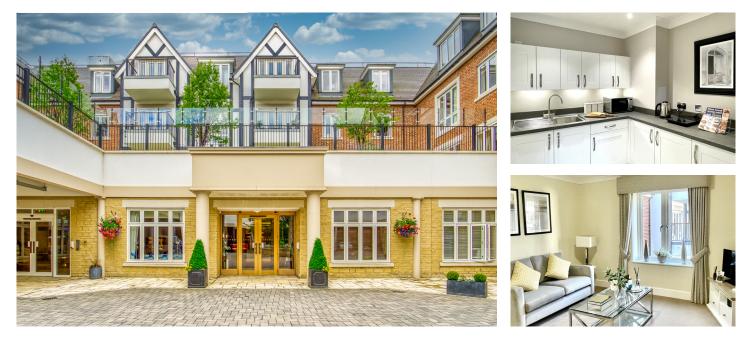

## 4 Village Suite, £199,500

(Other charges apply)

### 1 bedroom second floor apartment

Richmond Villages Wood Norton are pleased to offer this one-bedroom village suite with west facing aspect overlooking the Reception Courtyard. The apartment is situated within proximity to a lift which offers access to communal facilities including reception, our Bredon restaurant, bar and coffee area, library, wellness spa with swimming pool, and numerous terrace areas for the warmer months.

### Specification

- Sitting Room with double glazed window overlooking courtyard and remote-controlled electric fire with decorative marble surround
- Modern fitted kitchenette with under cupboard lighting and built-in fridge with freezer compartment
- Master bedroom with double glazed window overlooking courtyard
- En-suite shower room with walk-in shower, fitted sanitary ware and heated towel rail
- Entrance hall with storage cupboard
- Under floor heating
- TV and satellite points\*
- Well stocked flower borders and lawns maintained by the Village Gardeners
- Allocated parking space for one car