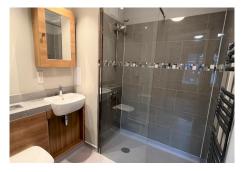

### Specification

- Sitting Room with double glazed window overlooking courtyard and remote-controlled electric fire with decorative marble surround
- Modern fitted kitchenette with under cupboard lighting and built-in fridge with freezer compartment
- Master bedroom with double glazed window overlooking courtyard
- En-suite shower room with walk-in shower, fitted sanitary ware and heated towel rail
- Entrance hall with storage cupboard
- Under floor heating
- TV and satellite points\*
- Well stocked flower borders and lawns maintained by the Village Gardeners
- Allocated parking space for one car