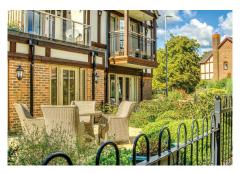

## First Floor | 671ft²

## Kitchen

2469mm x 2713mm 8'1" x 8'9"

## **Living Room**

4907mm x 3475mm 16'1" × 11'4"

## Bedroom 1

3658mm x 3048mm 12' × 10'

3658mm x 3109mm Bedroom 2

12' x 10'2"

## Bathroom

2164mm x 1951mm

7'1" × 6'4"

These particulars are intended to give a fair and substantially correct overall description.

Measurements have been taken at 1500mm skeiling height.

All dimensions are approximate. Bedroom measurements include the wardrobe if applicable. Room measurements include bay windows if applicable.