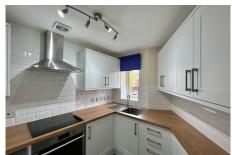

### **Specification**

- The modern fitted kitchen has wall and base units, stainless steel sink and drainer, wood effect work surfaces, built-in oven and hob and integrated fridge freezer.
- · Light and airy main bedroom with plenty of room for storage.
- · Second bedroom with built-in wardrobe.
- · Shower room with corner shower.
- · Entrance hall with stairlift.
- · Well stocked flower borders and lawns maintained by the Village Gardeners.
- $\cdot\quad$  Allocated parking space for car owners and drivers.

## Kitchen

2469mm x 2713mm 8'1" x 8'9"