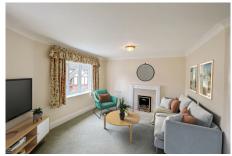

RICHMOND VILLAGES

Part of Bupa

















### 2 bedroom first-floor apartment

A sunny 2 bedroomed first floor apartment situated in the heart of The Courtyard with Southerly views. At 671 sqft, the accommodation comprises of entrance hall, large sitting / dining room. Modern kitchen, main bedroom, a second double bedroom and shower room. The apartment is situated close to the main village center and village facilities.

### **Specification**



- The modern fitted kitchen has wall and base units, stainless steel sink and drainer, wood effect work surfaces, built-in oven and hob and integrated fridge freezer.
- · Light and airy main bedroom with plenty of room for storage.
- · Second bedroom with built-in wardrobe.
- · Shower room with corner shower.
- · Entrance hall with stairlift.
- · Well stocked flower borders and lawns