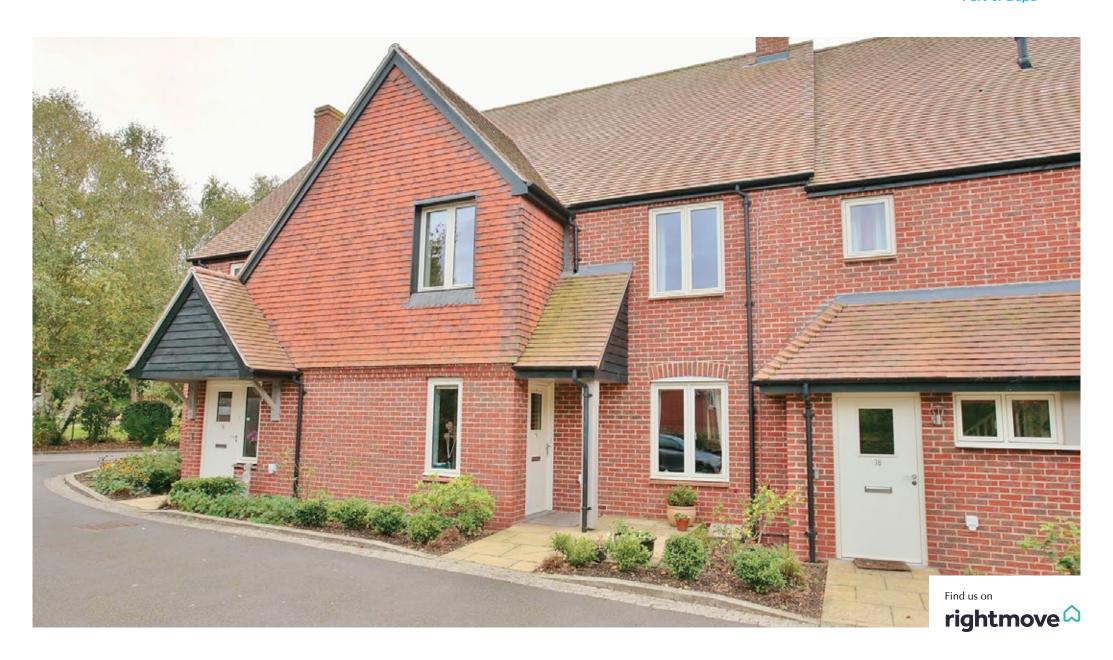

# 75 Millstream Mews

Part of Bupa

# 75 Millstream Mews

Richmond Letcombe Regis, South Street, Letcombe Regis, Oxfordshire OX12 9JY

75 Millstream Mews is a bright and airy south-west facing apartment. The accommodation comprises an entrance hall with large storage cupboard, living room, kitchen/diner and two double bedrooms, the master with en-suite facilities.