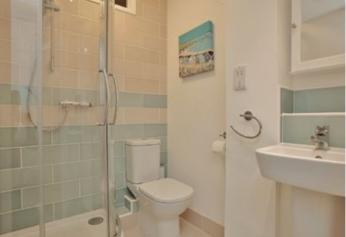

## **En-suite Shower Room**

Wet room style shower with screen, Heated towel rail. white suite comprising low level WC and wash hand basin

set within a fully fitted vanity unit with Corian shelf, fitted wall mirror and spotlights. Heated towel rail.

#### **Shower Room**

Tiled shower cubicle. White suite comprising low level WC and wash hand basin set within a fully fitted vanity unit with Corian shelf, fitted wall mirror and spotlights. Heated towel rail.