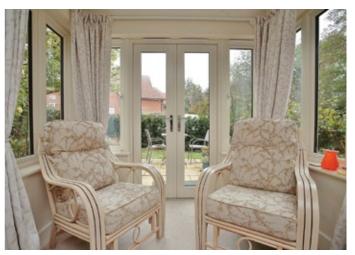

## **Sitting Room / Dining Room**

The lovely light room has French doors to the south-west facing patio. Electric fire with Bath stone effect surround, TV and satellite points\* and radiator. Glazed doors to: