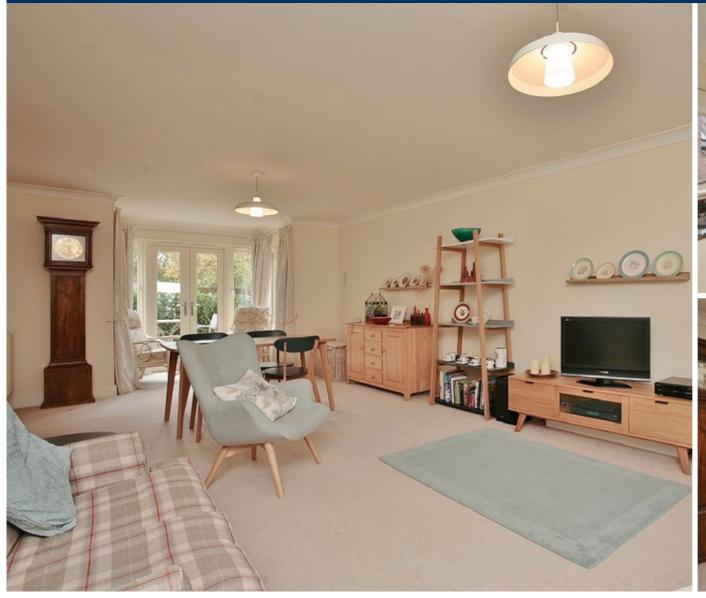

## **Sitting Room / Dining Room**

The lovely light room has French doors to the south-west facing patio. Electric fire with Bath stone effect surround, TV and satellite points\* and radiator. Glazed doors to: