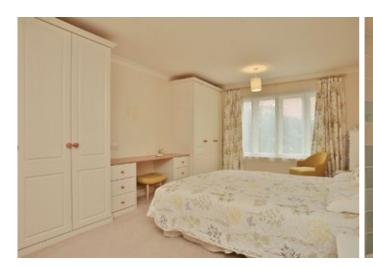

## **Bedroom 1**

A lovely light room with a wall of fitted wardrobes. TV and satellite points and radiator\*. Door to: