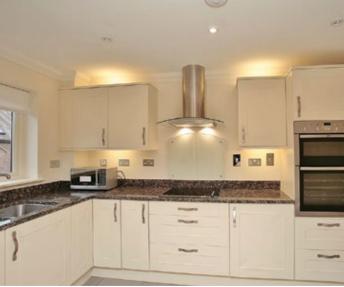

#### Kitchen

Range of fully fitted wall and base units with undercupboard lighting, stainless steel sink and drainer, built-in Neff double oven and Induction hob, integrated Bosch appliances to include fridge freezer and dishwasher. Spotlights to ceiling and tiled floor.