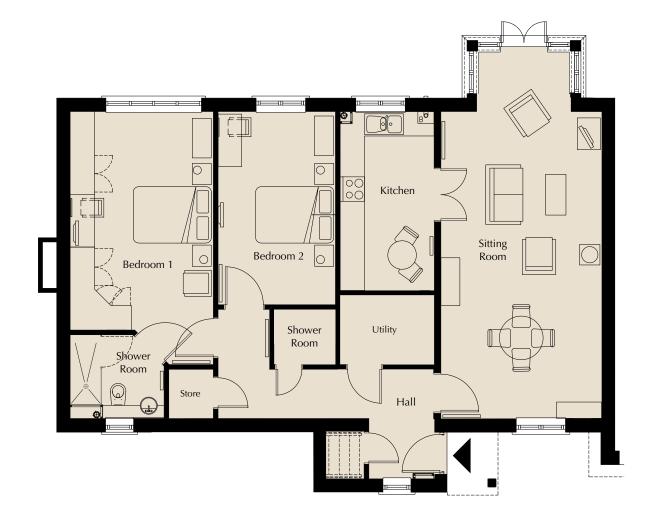

## **Ground Floor**

## Kitchen

4380mm x 2300mm 14'4" x 7'7"

## **Sitting Room**

9001mm x 3949mm 29'6" x 12'11"

## **Bedroom 1**

6195mm x 3507mm 20'4" x 11'6"

## **Shower Room**

2300mm x 2050mm 7'7" x 6'9"

## **Bedroom 2**

4730mm x 2988mm 15'6" x 9'10"

## **Bathroom**

1750mm x 1700mm 5'9" x 5'7"

## Utility

2300mm x 1700mm

 $7'7'' \times 5'7''$ 

These particulars are intended to give a fair and substantially correct overall description.

Measurements have been taken at 1500mm skeiling height.

All dimensions are approximate. Bedroom measurements include the wardrobe if applicable. Room measurements include bay windows if applicable.