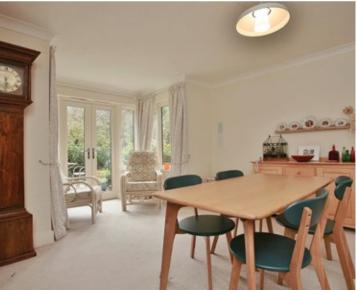

## **Sitting Room / Dining Room**

The lovely light room has French doors to the south-west facing patio. Electric fire with Bath stone effect surround, TV and satellite points\* and radiator. Glazed doors to: