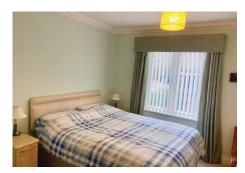

## Specification

- Double glazed box bay window to front elevation. Double glazed windows to side elevation and door leading to patio area.
- Double glazed window to front elevation. A modern fitted kitchen with a range of wall and base units with under cupboard lighting. Integrated appliances to include electric oven, gas hob and extractor fan, fridge freezer, dishwasher and washer/dryer.
- Main bedroom with fitted light oak wardrobe unit with shelf and hanging rail. Radiator. T.V. and telephone point.
- Second bedroom withouble glazed window to rear elevation. Range of built in wardrobes. Radiator. T.V. and Telephone point.
- White suite comprising, low level wc, bidet, bath with shower over and wash hand basin set within a fully fitted vanity unit, fitted wall mirror and spotlights. Heated towel rail. Wet room style shower with screen, white suite comprising low level
- WC and wash hand basin set within a fully fitted vanity unit.