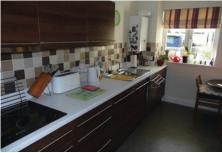

## Specification

- Double glazed box bay window to front elevation. Double glazed windows to side elevation and door leading to patio area.
- Double glazed window to front elevation. A modern fitted kitchen with a range of wall and base units with under cupboard lighting. Integrated appliances to include electric oven, gas hob and extractor fan, fridge freezer, dishwasher and washer/dryer.
- Main bedroom with fitted light oak wardrobe unit with shelf and hanging rail. Radiator. T.V. and telephone point.
- Second bedroom withouble glazed window to rear elevation. Range of built in wardrobes. Radiator. T.V. and Telephone point.
- White suite comprising, low level wc, bidet, bath with shower over and wash hand basin set within a fully fitted vanity unit, fitted wall mirror and spotlights. Heated towel rail. Wet room style shower with screen, white suite comprising low level
- WC and wash hand basin set within a fully fitted vanity unit.