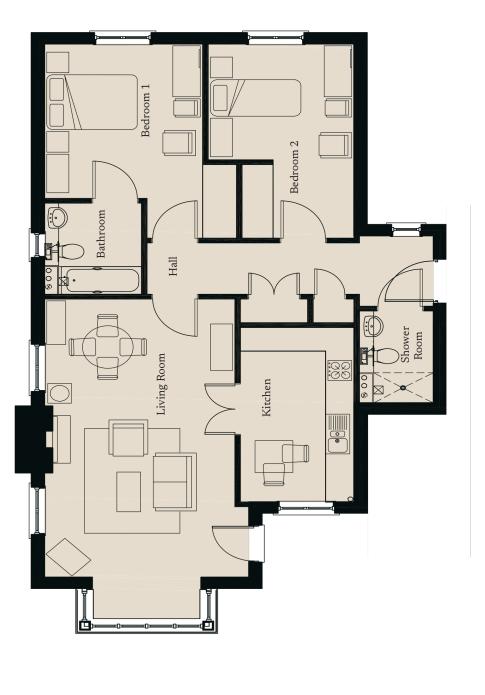

## Ground Floor | 92m²

14'5" x 7'10" Kitchen 4419mm x 2437mm

26'6" x1,44'i9g Room 8107mm x 4328mm 16'1" x 1864faom 1 4907mm x 3078mm

16'1" x **Fed**iroom 2

4907mm x 3078mm

7'7" x 6'9" En-suite

2346mm x 2103mm

Bathroom

2346mm x 2103mm 7'7" x 5'9"

These particulars are intended to give a fair and substantially correct overall description.

Measurements have been taken at 1500mm skeiling height.

All dimensions are approximate. Bedroom measurements include the wardrobe if applicable. Room measurements include bay windows if applicable.

Furniture layout is to give an indicative impression. Although all efforts have been made to ensure its accuracy at time of print dimensions, fixtures, fittings, finishes and specifications are subject to change