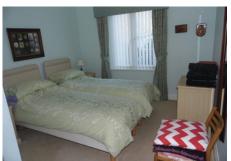

## 2 bedroom first floor apartment

A spacious ground floor apartment with South-West facing bay window and side door leading to patio area to the front of the property. Accommodation comprises entrance hall, living/dining room, kitchen, two double bedrooms, main with en-suite bathroom and a further family bathroom.

## Specification

- Double glazed box bay window to front elevation. Double glazed windows to side elevation and door leading to patio area.
- Double glazed window to front elevation. A modern fitted kitchen with a range of wall and base units with under cupboard lighting. Integrated appliances to include electric oven, gas hob and extractor fan, fridge freezer, dishwasher and washer/dryer.
- Main bedroom with fitted light oak wardrobe unit with shelf and hanging rail. Radiator. T.V. and telephone point.
- Second bedroom withouble glazed window to rear elevation. Range of built in wardrobes. Radiator. T.V. and Telephone point.
- White suite comprising, low level wc, bidet, bath with shower over and wash hand basin set within a fully fitted vanity unit, fitted wall mirror and spotlights. Heated towel rail. Wet room style shower with screen, white suite comprising low level
- WC and wash hand basin set within a fully fitted vanity unit.