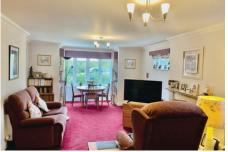

## 2 bedroom first floor apartment

A spacious ground floor apartment with South-West facing bay window and side door leading to patio area to the front of the property. Accommodation comprises entrance hall, living/dining room, kitchen, two double bedrooms, main with en-suite bathroom and a further family bathroom.