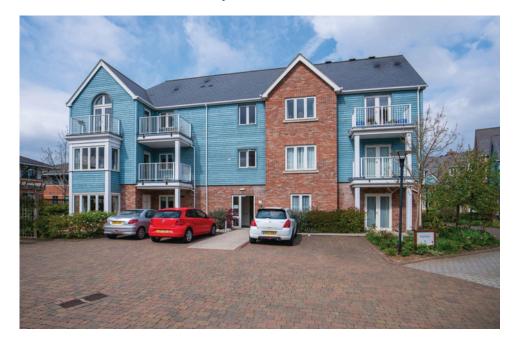

## 2 bedroom first floor apartment

A spacious ground floor apartment with South-West facing bay window and side door leading to patio area to the front of the property. Accommodation comprises entrance hall, living/dining room, kitchen, two double bedrooms, main with en-suite bathroom and a further family bathroom.

## 34 Marlow