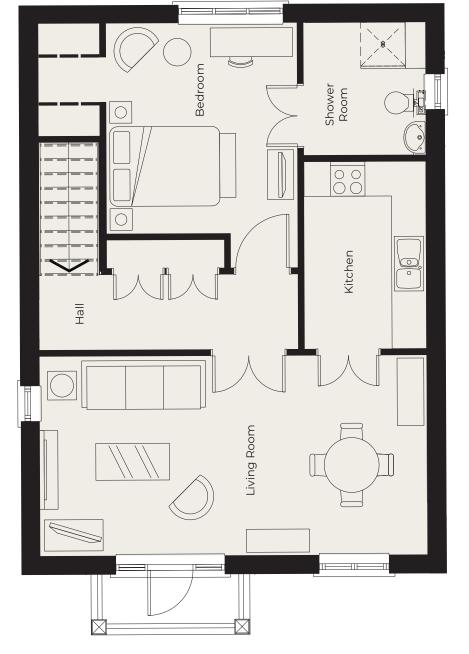

# 18 Brook View

First Floor | 689ft<sup>2</sup>

# **Kitchen** 2116mm × 3250mm

6'11" × 11'4" Living Room

6723mm × 3462mm 22'1" × 11'4"

**Bedroom** 3315mm x 3650mm

'21 × "L'OL

**Shower Room** 2116mm × 2300mm 6'11" × 7'7"

These particulars are intended to give a fair and substantially correct overall description.

Measurements have been taken at 1500mm skeiling height.

All dimensions are approximate. Bedroom measurements include the wardrobe if applicable. Room measurements include bay windows if applicable.

Furniture layout is to give an indicative impression. Although all efforts have been made to ensure its accuracy at time of print dimensions, fixtures, fittings, finishes and