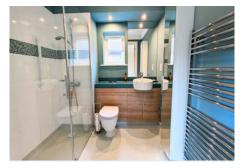

### Specification

- Large dual aspect living room with French doors leading to private balcony.
  Remote controlled electric fire with Bath stone effect surround.
- Modern fitted kitchen with under-cupboard lighting and integrated appliances including Neff double oven and ceramic hob, Bosch fridge freezer and dishwasher and a washer/dryer.
- · Master bedroom with separate dressing room.
- En-suite shower room with walk-in shower, fitted sanitary ware and heated towel rail.
- Entrance hall with storage cupboard.
- TV and satellite points\*
- Laid lawns and well stocked flower borders maintained by the Village Gardeners.
- Allocated parking space for one car.