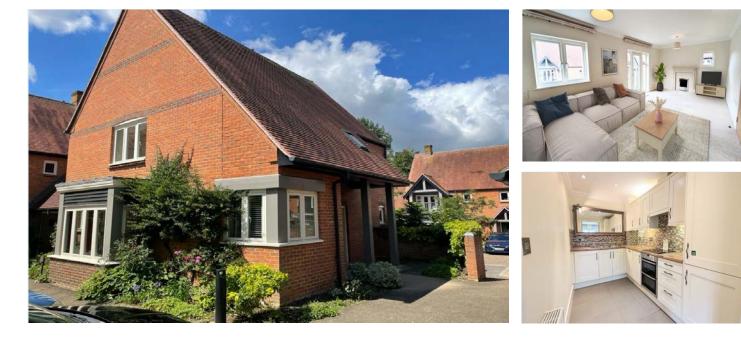

## 18 Brook View– £275,000\*

(Other charges apply)

### 1 bedroom independent living apartment

Richmond Villages are pleased to offer for sale this charming one bedroom apartment situated in a desirable quiet cul-de-sac within the retirement village, adjacent to the lake and nature reserve. The apartment benefits from easy access to the restaurant, bar, reception, art studio, library, wellness spa, outdoor seating areas, bowling green, café and shop.

### Specification

- Large dual aspect living room with French doors leading to private balcony.
  Remote controlled electric fire with Bath stone effect surround.
- Modern fitted kitchen with under-cupboard lighting and integrated appliances including Neff double oven and ceramic hob, Bosch fridge freezer and dishwasher and a washer/dryer.
- · Master bedroom with separate dressing room.
- En-suite shower room with walk-in shower, fitted sanitary ware and heated towel rail.
- Entrance hall with storage cupboard.
- TV and satellite points\*
- Laid lawns and well stocked flower borders maintained by the Village Gardeners.
- Allocated parking space for one car.