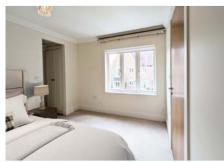

### Specification

- Large dual aspect living room with French doors leading to private balcony.
  Remote controlled electric fire with Bath stone effect surround.
- Modern fitted kitchen with under-cupboard lighting and integrated appliances including Neff double oven and ceramic hob, Bosch fridge freezer and dishwasher and a washer/dryer.
- · Master bedroom with separate dressing room.
- En-suite shower room with walk-in shower, fitted sanitary ware and heated towel rail.
- Entrance hall with storage cupboard.
- TV and satellite points\*
- Laid lawns and well stocked flower borders maintained by the Village Gardeners.
- Allocated parking space for one car.