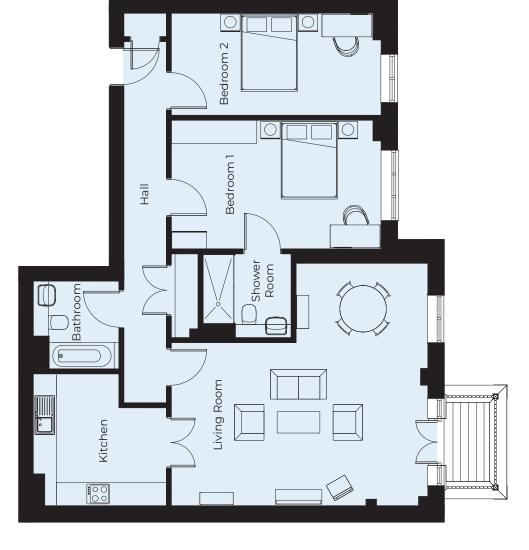

# Floor 2 | 103.56m<sup>2</sup> – 1114.71ft<sup>2</sup>

# **Kitchen** 3405mm × 3403mm ]1'2" × ]1'2"

Living Room 6634mm × 6286mm 21'9" × 20'7" **Bedroom 1** 5434mm x 3334mm 17'10" x 10'11"

**Shower Room** 2300mm × 2180mm 7'7" × 7'2" **Bedroom 2** 5434mm x 2594mm

5434mm × 2594r 17'10" × 8'6" Bathroom 2300mm × 2210mm

 $7'7'' \times 7'3''$ 

These particulars are intended to give a fair and substantially correct overall description.

Measurements have been taken at 1500mm skeiling height.

All dimensions are approximate. Bedroom measurements include the wardrobe if applicable. Room measurements include bay windows if applicable.

Furniture layout is to give an indicative impression. Although all efforts have been made to ensure its accuracy at time of print dimensions, fitxtures, fittings, finishes and specifications are subject to change without notice.