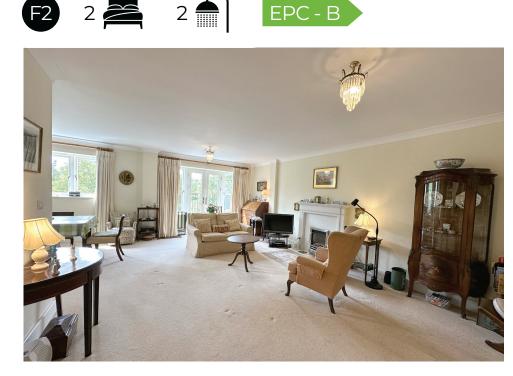

## 2 bedroom independent living apartment

Richmond Villages Wood Norton are delighted to offer for resale this twobedroom independent living apartment with balcony from the living room and views over open Worcestershire countryside. The apartment offers easy access to communal facilities including reception, restaurant, bar and coffee area, library, wellness spa with swimming pool, and numerous outdoor seating areas.

### Specification

- Entrance hall with storage cupboard and utility room with Bosch washing machine and tumble dryer.
- Open plan sitting / dining room with double glazed window and doors leading to balcony with countryside views.
- Modern fitted kitchen with under counter lights, Neff appliances and granite work surfaces.
- Main bedroom with fitted wardrobes and window to open countryside views.
- En-suite shower room with walk in shower and fitted sanitary ware.
- Second bedroom with fitted wardrobes and window to rear open countryside views.
- Bathroom with bath and fitted sanitary ware.
- · Allocated parking space for resident car owner.
- Situated within the beautiful Worcestershire countryside.
- · Well stocked flower borders and lawns maintained by the Village Gardeners.