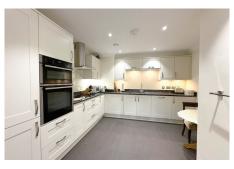

### Specification

- Entrance hall with storage cupboard and utility room with Bosch washing machine and tumble dryer.
- Open plan sitting / dining room with double glazed window and doors leading to balcony with countryside views.
- Modern fitted kitchen with under counter lights, Neff appliances and granite work surfaces.
- Main bedroom with fitted wardrobes and window to open countryside views.
- En-suite shower room with walk in shower and fitted sanitary ware.
- Second bedroom with fitted wardrobes and window to rear open countryside views.
- Bathroom with bath and fitted sanitary ware.
- · Allocated parking space for resident car owner.
- Situated within the beautiful Worcestershire countryside.
- · Well stocked flower borders and lawns maintained by the Village Gardeners.