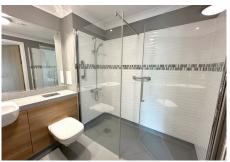

### Specification

- Entrance hall with storage cupboard and utility room with Bosch washing machine and tumble dryer.
- Open plan sitting / dining room with double glazed window and doors leading to balcony with countryside views.
- Modern fitted kitchen with under counter lights, Neff appliances and granite work surfaces.
- Main bedroom with fitted wardrobes and window to open countryside views.
- En-suite shower room with walk in shower and fitted sanitary ware.
- Second bedroom with fitted wardrobes and window to rear open countryside views.
- Bathroom with bath and fitted sanitary ware.
- · Allocated parking space for resident car owner.
- Situated within the beautiful Worcestershire countryside.
- · Well stocked flower borders and lawns maintained by the Village Gardeners.