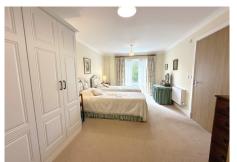

### Specification

- Entrance hall with storage cupboard and utility room with Bosch washing machine and tumble dryer.
- Open plan sitting / dining room with double glazed window and doors leading to balcony with countryside views.
- Modern fitted kitchen with under counter lights, Neff appliances and granite work surfaces.
- Main bedroom with fitted wardrobes and window to open countryside views.
- En-suite shower room with walk in shower and fitted sanitary ware.
- Second bedroom with fitted wardrobes and window to rear open countryside views.
- Bathroom with bath and fitted sanitary ware.
- · Allocated parking space for resident car owner.
- Situated within the beautiful Worcestershire countryside.
- · Well stocked flower borders and lawns maintained by the Village Gardeners.