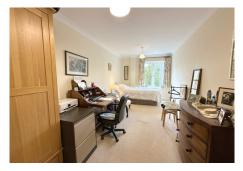

### Specification

- Entrance hall with storage cupboard and utility room with Bosch washing machine and tumble dryer.
- Open plan sitting / dining room with double glazed window and doors leading to balcony with countryside views.
- Modern fitted kitchen with under counter lights, Neff appliances and granite work surfaces.
- Main bedroom with fitted wardrobes and window to open countryside views.
- En-suite shower room with walk in shower and fitted sanitary ware.
- Second bedroom with fitted wardrobes and window to rear open countryside views.
- Bathroom with bath and fitted sanitary ware.
- · Allocated parking space for resident car owner.
- Situated within the beautiful Worcestershire countryside.
- · Well stocked flower borders and lawns maintained by the Village Gardeners.