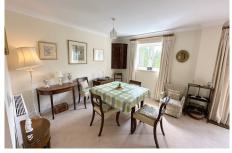

## 2 bedroom independent living apartment

Richmond Villages Wood Norton are delighted to offer for resale this twobedroom independent living apartment with balcony from the living room and views over open Worcestershire countryside. The apartment offers easy access to communal facilities including reception, restaurant, bar and coffee area, library, wellness spa with swimming pool, and numerous outdoor seating areas.

### Specification

- Entrance hall with storage cupboard and utility room with Bosch washing machine and tumble dryer.
- Open plan sitting / dining room with double glazed window and doors leading to balcony with countryside views.
- Modern fitted kitchen with under counter lights, Neff appliances and granite work surfaces.
- Main bedroom with fitted wardrobes and window to open countryside views.
- En-suite shower room with walk in shower and fitted sanitary ware.
- Second bedroom with fitted wardrobes and window to rear open countryside views.
- Bathroom with bath and fitted sanitary ware.
- · Allocated parking space for resident car owner.
- Situated within the beautiful Worcestershire countryside.
- · Well stocked flower borders and lawns maintained by the Village Gardeners.