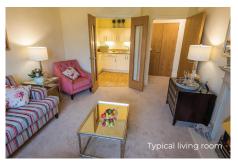

## **Living Room**

5110mm x 3710mm

#### 16'9" × 12'2"

3985mm x 3710mm

Bedroom