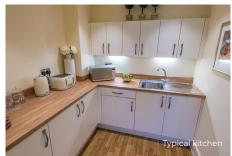

- Modern fitted kitchenette with range of wall and base units, integrated Neff fridge and undercupboard lighting.
- · Spacious bedroom with large window.
- · En-suite shower room with walk-in shower and fully fitted white suite.
- · Entrance hall with large storage cupboard.
- TV and satellite points\*.
- $\cdot$   $\;$  Well stocked flower borders and lawns maintained by the Village Gardeners.
- · Allocated parking space for one car.

#### Kitchen

2300mm x 2180mm

7'7" × 7'2"