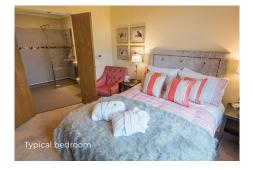

#### 16'9" × 12'2"

3985mm x 3710mm

Bedroom

### 13'1" x 12'2"

## Shower Room

2300mm x 2180mm

7'7" × 7'2"

These particulars are intended to give a fair and substantially correct overall description.

Measurements have been taken at 1500mm skeiling height.

All dimensions are approximate. Bedroom measurements include the wardrobe if applicable. Room measurements include bay windows if applicable.