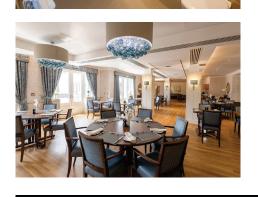

# 30 Village Centre

First Floor | 52.40m<sup>2</sup> (564ft<sup>2</sup>)

#### Kitchen

2300mm x 2180mm

7'7" × 7'2"

## **Living Room**

5110mm x 3710mm

#### 16'9" × 12'2"

3985mm x 3710mm

Bedroom

### 13'1" x 12'2"

## Shower Room

2300mm x 2180mm

7'7" × 7'2"

These particulars are intended to give a fair and substantially correct overall description.

Measurements have been taken at 1500mm skeiling height.

All dimensions are approximate. Bedroom measurements include the wardrobe if applicable. Room measurements include bay windows if applicable.