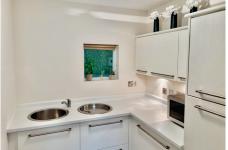

#### Specification

- Upon entering the apartment, you are welcomed into a hallway, which provides access to all rooms and a storage cupboard.
- The kitchenette features wall and base units with under cupboard lighting, stainless steel sink and drainer, and integrated fridge.
- The newly decorated living room has a beautiful Juliette balcony which provides stunning views of the Meadow. Further features include an electric fire with Bath stone-effect surround.
- The bedroom has been redecorated throughout to provide a clean, bright and light environment with views over the Meadow.
- Shower room features a WC, wash hand basin, mirror with downlight and a large built-in storage cupboard with glass front doors.
- TV and satellite points\*.
- Well stocked flower borders and lawns maintained by the Village Gardeners.
- Allocated parking space for one car.

# Kitchenette

2142mm x 1936mm 7' x 6'4"