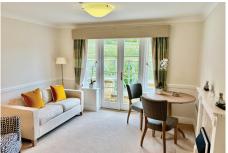

#### Specification

- Upon entering the apartment, you are welcomed into a hallway, which provides access to all rooms and a storage cupboard.
- The kitchenette features wall and base units with under cupboard lighting, stainless steel sink and drainer, and integrated fridge.
- The newly decorated living room has a beautiful Juliette balcony which provides stunning views of the Meadow. Further features include an electric fire with Bath stone-effect surround.
- The bedroom has been redecorated throughout to provide a clean, bright and light environment with views over the Meadow.
- Shower room features a WC, wash hand basin, mirror with downlight and a large built-in storage cupboard with glass front doors.
- TV and satellite points\*.
- Well stocked flower borders and lawns maintained by the Village Gardeners.
- Allocated parking space for one car.

## Living Room

3781mm x 3653mm 12'4" x 11'11"