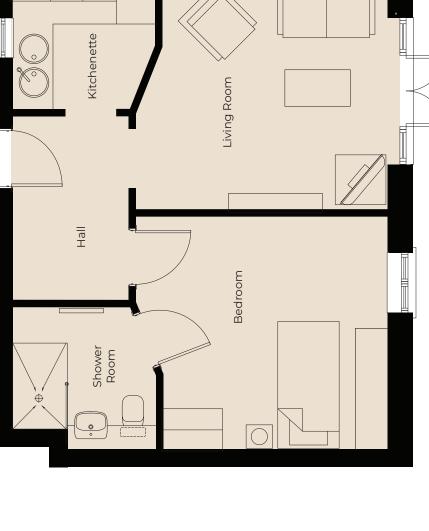

#### Specification

- Upon entering the apartment, you are welcomed into a hallway, which provides access to all rooms and a storage cupboard.
- The kitchenette features wall and base units with under cupboard lighting, stainless steel sink and drainer, and integrated fridge.
- The newly decorated living room has a beautiful Juliette balcony which provides stunning views of the Meadow. Further features include an electric fire with Bath stone-effect surround.
- The bedroom has been redecorated throughout to provide a clean, bright and light environment with views over the Meadow.
- Shower room features a WC, wash hand basin, mirror with downlight and a large built-in storage cupboard with glass front doors.
- TV and satellite points\*.
- Well stocked flower borders and lawns maintained by the Village Gardeners.
- Allocated parking space for one car.

# Kitchenette

2142mm x 1936mm 7' x 6'4"

## Living Room

3781mm x 3653mm 12'4" x 11'11"

## Bedroom

3784mm x 3546mm

## 12'4" × 11'7"

**Shower Room** 2142mm x 2164mm

"I'X X '7

These particulars are intended to give a fair and substantially correct overall description.

Measurements have been taken at 1500mm skeiling height.