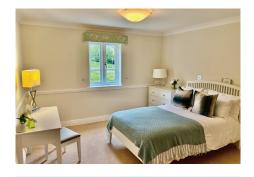

#### Specification

- Upon entering the apartment, you are welcomed into a hallway, which provides access to all rooms and a storage cupboard.
- The kitchenette features wall and base units with under cupboard lighting, stainless steel sink and drainer, and integrated fridge.
- The newly decorated living room has a beautiful Juliette balcony which provides stunning views of the Meadow. Further features include an electric fire with Bath stone-effect surround.
- The bedroom has been redecorated throughout to provide a clean, bright and light environment with views over the Meadow.
- Shower room features a WC, wash hand basin, mirror with downlight and a large built-in storage cupboard with glass front doors.
- TV and satellite points\*.
- Well stocked flower borders and lawns maintained by the Village Gardeners.
- Allocated parking space for one car.

## Bedroom

3784mm x 3546mm

## 12'4" × 11'7"

**Shower Room** 2142mm x 2164mm

"I'X X '7

These particulars are intended to give a fair and substantially correct overall description.

Measurements have been taken at 1500mm skeiling height.