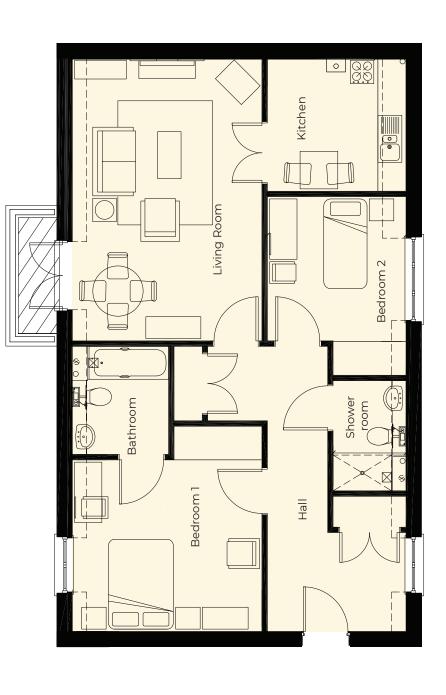

### 2 bedroom second floor apartment

This dual aspect apartment features an entrance hall, living / dining room, kitchen, two double bedrooms with the main bedroom benefiting from its own en-suite bathroom and a further shower room.

# 13 Abingdon

Second Floor

# Kitchen

2950mm x 2836mm 9'8" × 9'4"

## Living Room

5991mm x 4035mm 19'8" x 13'3"

## Bedroom 1

4034mm x 3650mm 13'3" × 12'

Shower Room

2300mm x 2050mm 7'7" × 6'9"

## Bedroom 2

3083mm x 2950mm "8'8 x "I'0I

### Bathroom

2345mm x 1553mm

7'8" × 5'1"

These particulars are intended to give a fair and substantially correct overall description.

Measurements have been taken at 1500mm skeiling height.

All dimensions are approximate. Bedroom measurements include the wardrobe if applicable. Room measurements include bay windows if applicable.