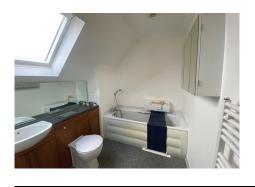

### Specification

- The living room is flooded with natural light with having French doors leading to a south west facing balcony with views overlooking the village gardens, with a feature fireplace with attractive surround.
- The kitchen is well-equipped.
- The main bedroom is a generously welcoming space with a range of fitted wardrobes and drawers, and features en-suite bathroom.
- The second bedroom has fitted light oak wardrobes, a fitted desk and has views over countryside.
- A well-equipped en-suite, with bath, wc, wash hand basin with a fully fitted vanity unit, fitted wall mirror, heated towel rail
- Shower room with a wet room style open shower.
- Entrance hall with storage space.
- TV and satellite points\*.
- Well stocked flower borders and lawns maintained by the Village Gardeners.
- Allocated parking space for one car.

## Bedroom 1

4034mm x 3650mm 13'3" × 12'

Shower Room

2300mm x 2050mm 7'7" × 6'9"