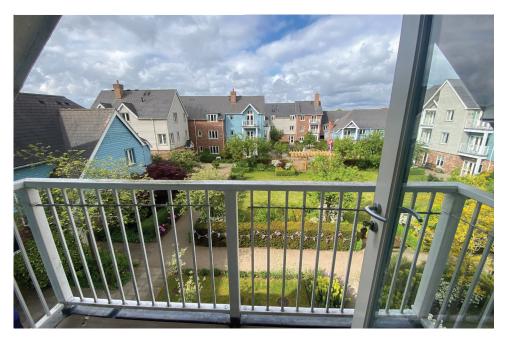

### Specification

- The living room is flooded with natural light with having French doors leading to a south west facing balcony with views overlooking the village gardens, with a feature fireplace with attractive surround.
- The kitchen is well-equipped.
- The main bedroom is a generously welcoming space with a range of fitted wardrobes and drawers, and features en-suite bathroom.
- The second bedroom has fitted light oak wardrobes, a fitted desk and has views over countryside.
- A well-equipped en-suite, with bath, wc, wash hand basin with a fully fitted vanity unit, fitted wall mirror, heated towel rail
- Shower room with a wet room style open shower.
- Entrance hall with storage space.
- TV and satellite points\*.
- Well stocked flower borders and lawns maintained by the Village Gardeners.
- Allocated parking space for one car.