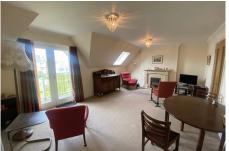

### Specification

- The living room is flooded with natural light with having French doors leading to a south west facing balcony with views overlooking the village gardens, with a feature fireplace with attractive surround.
- The kitchen is well-equipped.
- The main bedroom is a generously welcoming space with a range of fitted wardrobes and drawers, and features en-suite bathroom.
- The second bedroom has fitted light oak wardrobes, a fitted desk and has views over countryside.
- A well-equipped en-suite, with bath, wc, wash hand basin with a fully fitted vanity unit, fitted wall mirror, heated towel rail
- Shower room with a wet room style open shower.
- Entrance hall with storage space.
- TV and satellite points\*.
- Well stocked flower borders and lawns maintained by the Village Gardeners.
- Allocated parking space for one car.

## Living Room

5991mm x 4035mm 19'8" x 13'3"