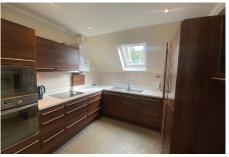

### Specification

- The living room is flooded with natural light with having French doors leading to a south west facing balcony with views overlooking the village gardens, with a feature fireplace with attractive surround.
- The kitchen is well-equipped.
- The main bedroom is a generously welcoming space with a range of fitted wardrobes and drawers, and features en-suite bathroom.
- The second bedroom has fitted light oak wardrobes, a fitted desk and has views over countryside.
- A well-equipped en-suite, with bath, wc, wash hand basin with a fully fitted vanity unit, fitted wall mirror, heated towel rail
- Shower room with a wet room style open shower.
- Entrance hall with storage space.
- TV and satellite points\*.
- Well stocked flower borders and lawns maintained by the Village Gardeners.
- Allocated parking space for one car.