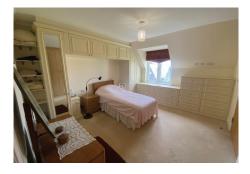

### Specification

- The living room is flooded with natural light with having French doors leading to a south west facing balcony with views overlooking the village gardens, with a feature fireplace with attractive surround.
- The kitchen is well-equipped.
- The main bedroom is a generously welcoming space with a range of fitted wardrobes and drawers, and features en-suite bathroom.
- The second bedroom has fitted light oak wardrobes, a fitted desk and has views over countryside.
- A well-equipped en-suite, with bath, wc, wash hand basin with a fully fitted vanity unit, fitted wall mirror, heated towel rail
- Shower room with a wet room style open shower.
- Entrance hall with storage space.
- TV and satellite points\*.
- Well stocked flower borders and lawns maintained by the Village Gardeners.
- Allocated parking space for one car.

## Bedroom 1

4034mm x 3650mm 13'3" × 12'

Shower Room

2300mm x 2050mm 7'7" × 6'9"