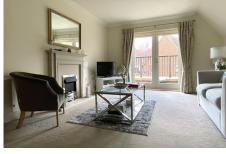

## Specification

- A bright living room with French doors leading to a large private balcony spanning the entire width of the property, with views of the beautiful nature reserve. Feature fireplace with Bath stone effect surround.
- Kitchenette with range of wall and base units and integrated fridge with freezer compartment.
- Master bedroom with views of the nature reserve.
- Shower room with walk-in shower and fully fitted suite.
- Entrance hall with storage cupboard.
- TV and satellite points\*.
- Outside, the property benefits from a large west facing balcony, set with the beautifully maintained grounds, carefully tended to by our village gardeners. Close to the village you will find the surrounding the facilities, including a nearby nature reserve, as well as private allotments which residents are welcomed to enjoy.