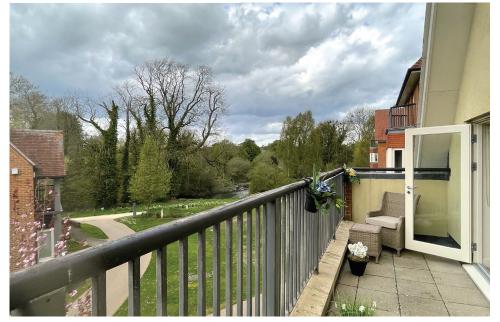

## 1 bedroom first floor apartment

This well-proportioned one-bedroom Assisted Living Apartment offers stunning views of the Letcombe Valley Nature Reserve and features a large west-facing balcony. The balcony provides a spacious and tranquil environment for relaxation and enjoyment. If you're lucky, you might even spot the electric blue colours of a kingfisher. If relaxation isn't your preference, don't worry! We have a packed schedule of activities, ranging from fitness classes with Quentin to craft sessions with Pam.

## Specification

- A bright living room with French doors leading to a large private balcony spanning the entire width of the property, with views of the beautiful nature reserve. Feature fireplace with Bath stone effect surround.
- Kitchenette with range of wall and base units and integrated fridge with freezer compartment.
- Master bedroom with views of the nature reserve.
- Shower room with walk-in shower and fully fitted suite.
- Entrance hall with storage cupboard.
- TV and satellite points\*.
- Outside, the property benefits from a large west facing balcony, set with the beautifully maintained grounds, carefully tended to by our village gardeners. Close to the village you will find the surrounding the facilities, including a nearby nature reserve, as well as private allotments which residents are welcomed to enjoy.