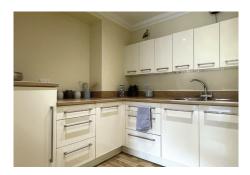

## Specification

- A bright living room with French doors leading to a large private balcony spanning the entire width of the property, with views of the beautiful nature reserve. Feature fireplace with Bath stone effect surround.
- Kitchenette with range of wall and base units and integrated fridge with freezer compartment.
- Master bedroom with views of the nature reserve.
- Shower room with walk-in shower and fully fitted suite.
- Entrance hall with storage cupboard.
- TV and satellite points\*.
- Outside, the property benefits from a large west facing balcony, set with the beautifully maintained grounds, carefully tended to by our village gardeners. Close to the village you will find the surrounding the facilities, including a nearby nature reserve, as well as private allotments which residents are welcomed to enjoy.