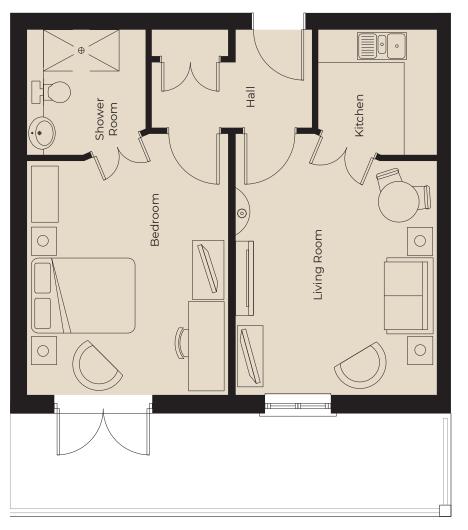

## 29 Village Cetnre

First Floor | 545ft<sup>2</sup>

Kitchen 2300mm x 2180mm 7'7' x 7'2" Living Room 4800mm × 3698mm 15'9" × 12'2" Bedroom 4800mm × 3698mm 15'9'' × 12'2''

Shower Room 2300mm x 2180mm

 $7'7'' \times 7'2''$ 

These particulars are intended to give a fair and substantially correct overall description.

Measurements have been taken at 1500mm skeiling height.

All dimensions are approximate. Bedroom measurements include the wardrobe if applicable. Room measurements include bay windows if applicable.

Furniture layout is to give an indicative impression. Although all efforts have been made to ensure its accuracy at time of print dimensions, fixtures, fittings, finishes and

specifications are subject to change without notice. The properties are sold unfurnished.