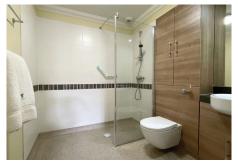

## Specification

- A bright living room with French doors leading to a large private balcony spanning the entire width of the property, with views of the beautiful nature reserve. Feature fireplace with Bath stone effect surround.
- Kitchenette with range of wall and base units and integrated fridge with freezer compartment.
- Master bedroom with views of the nature reserve.
- Shower room with walk-in shower and fully fitted suite.
- Entrance hall with storage cupboard.
- TV and satellite points\*.
- Outside, the property benefits from a large west facing balcony, set with the beautifully maintained grounds, carefully tended to by our village gardeners. Close to the village you will find the surrounding the facilities, including a nearby nature reserve, as well as private allotments which residents are welcomed to enjoy.