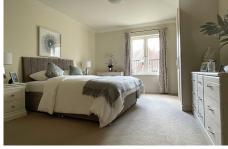

## Specification

- A bright living room with French doors leading to a large private balcony spanning the entire width of the property, with views of the beautiful nature reserve. Feature fireplace with Bath stone effect surround.
- Kitchenette with range of wall and base units and integrated fridge with freezer compartment.
- Master bedroom with views of the nature reserve.
- Shower room with walk-in shower and fully fitted suite.
- Entrance hall with storage cupboard.
- TV and satellite points\*.
- Outside, the property benefits from a large west facing balcony, set with the beautifully maintained grounds, carefully tended to by our village gardeners. Close to the village you will find the surrounding the facilities, including a nearby nature reserve, as well as private allotments which residents are welcomed to enjoy.