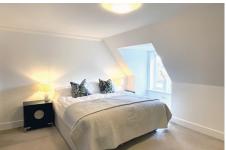

#### Specification

- A bright west-facing living room overlooking the lake and nature reserve. Feature fireplace with electric fire and Bath stone effect surround.
- Modern fitted kitchen with range of wall and base units and integrated fridge/freezer.
- Bedroom with west-facing aspect overlooking the lake and nature reserve. Access to wardrobe.
- · Shower room with walk-in shower and fully fitted suite.
- · Entrance hall with storage cupboard.
- · TV and satellite points\*.
- $\cdot$   $\:$  Set within 12 acres of well-maintained and manicured gardens.
- · Allocated parking space for one car, subject to the terms of lease.

#### Bedroom

4760mm x 4750mm

### 15'7" × 15'7"