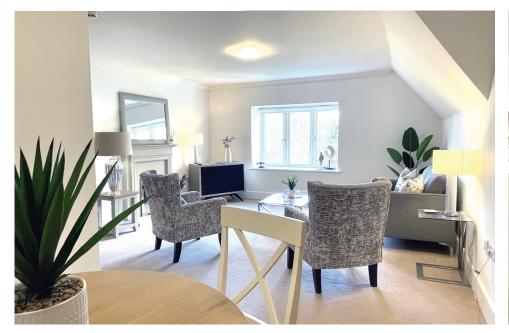

#### Specification

- A bright west-facing living room overlooking the lake and nature reserve. Feature fireplace with electric fire and Bath stone effect surround.
- Modern fitted kitchen with range of wall and base units and integrated fridge/freezer.
- Bedroom with west-facing aspect overlooking the lake and nature reserve. Access to wardrobe.
- · Shower room with walk-in shower and fully fitted suite.
- · Entrance hall with storage cupboard.
- · TV and satellite points\*.
- $\cdot$   $\:$  Set within 12 acres of well-maintained and manicured gardens.
- · Allocated parking space for one car, subject to the terms of lease.

## **Living Room**

7130mm x 4440mm 23'5" x 14'7"