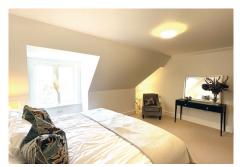

#### Specification

- A bright west-facing living room overlooking the lake and nature reserve. Feature fireplace with electric fire and Bath stone effect surround.
- Modern fitted kitchen with range of wall and base units and integrated fridge/freezer.
- Bedroom with west-facing aspect overlooking the lake and nature reserve. Access to wardrobe.
- · Shower room with walk-in shower and fully fitted suite.
- · Entrance hall with storage cupboard.
- · TV and satellite points\*.
- $\cdot$   $\:$  Set within 12 acres of well-maintained and manicured gardens.
- · Allocated parking space for one car, subject to the terms of lease.

#### Bedroom

4760mm x 4750mm

### 15'7" × 15'7"