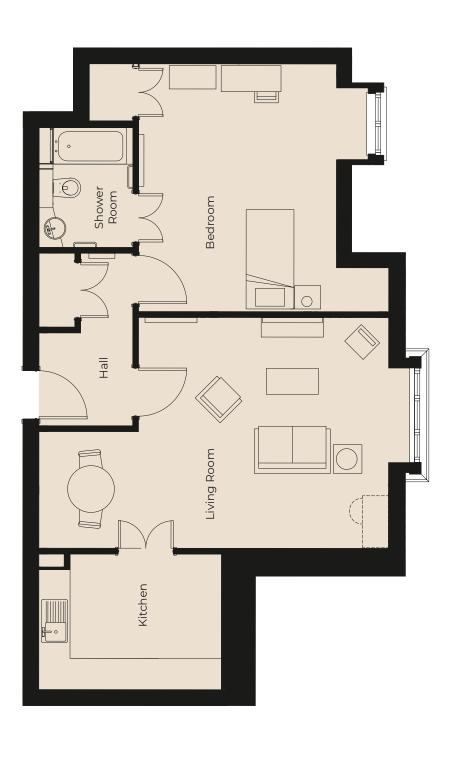

# Second Floor | 728ft<sup>2</sup>

#### Kitchen

3510mm x 2600mm 11'6" x 8'6"

## **Living Room**

7130mm x 4440mm 23'5" x 14'7"

#### Bedroom

4760mm x 4750mm

### 15'7" × 15'7"

# **Shower Room**

2300mm x 1800mm 7'7" × 5'9"

Measurements have been taken at 1500mm skeiling height.

All dimensions are approximate. Bedroom measurements include the wardrobe if applicable. Room measurements include bay windows if applicable.

Furniture layout is to give an indicative impression. Although all efforts have been made to ensure its accuracy at time of print dimensions, fixtures, fittings, finishes and

specifications are subject to change without notice. The properties are sold unfurnished.