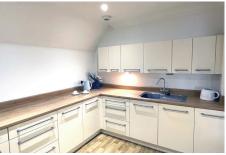

#### Specification

- A bright west-facing living room overlooking the lake and nature reserve. Feature fireplace with electric fire and Bath stone effect surround.
- Modern fitted kitchen with range of wall and base units and integrated fridge/freezer.
- Bedroom with west-facing aspect overlooking the lake and nature reserve. Access to wardrobe.
- · Shower room with walk-in shower and fully fitted suite.
- · Entrance hall with storage cupboard.
- · TV and satellite points\*.
- $\cdot$   $\:$  Set within 12 acres of well-maintained and manicured gardens.
- · Allocated parking space for one car, subject to the terms of lease.

#### Kitchen

3510mm x 2600mm 11'6" x 8'6"