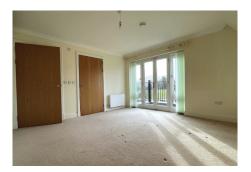

- A bright living/dining room with North, West and South facing views. French doors leading to a balcony. Electric fire with Bath stone-effect surround.
- Modern fitted kitchen with range of wall and base units and integrated Neff appliances including fridge/freezer, and oven and hob.
- Master bedroom with fitted wardrobes and French doors leading to West facing balcony.
- Second bedroom with fitted wardrobes and French doors leading to a second West facing Balcony.
- En-suite shower room with walk-in shower and fully fitted suite.
- Bathroom with bath with shower over and fully fitted suite.
- Entrance hall with storage cupboard and laundry cupboard.
- TV and satellite points\*.
- Well stocked flower borders and lawns maintained by the Village Gardeners.
- Allocated parking space for one car.

## Bedroom 1

Bedroom 2

Bedroom 1

= H

Bathroom

Shower Room

> 5854mm x 3553mm 19'2" x 11'8"

2300mm x 2300mm **Shower Room** 