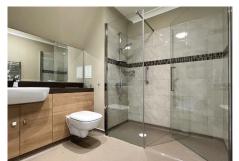

- A bright living/dining room with North, West and South facing views. French doors leading to a balcony. Electric fire with Bath stone-effect surround.
- Modern fitted kitchen with range of wall and base units and integrated Neff appliances including fridge/freezer, and oven and hob.
- Master bedroom with fitted wardrobes and French doors leading to West facing balcony.
- Second bedroom with fitted wardrobes and French doors leading to a second West facing Balcony.
- En-suite shower room with walk-in shower and fully fitted suite.
- Bathroom with bath with shower over and fully fitted suite.
- Entrance hall with storage cupboard and laundry cupboard.
- TV and satellite points\*.
- Well stocked flower borders and lawns maintained by the Village Gardeners.
- Allocated parking space for one car.