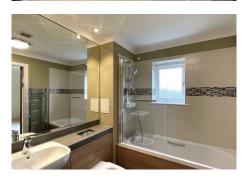

- A bright living/dining room with North, West and South facing views. French doors leading to a balcony. Electric fire with Bath stone-effect surround.
- Modern fitted kitchen with range of wall and base units and integrated Neff appliances including fridge/freezer, and oven and hob.
- Master bedroom with fitted wardrobes and French doors leading to West facing balcony.
- Second bedroom with fitted wardrobes and French doors leading to a second West facing Balcony.
- En-suite shower room with walk-in shower and fully fitted suite.
- Bathroom with bath with shower over and fully fitted suite.
- Entrance hall with storage cupboard and laundry cupboard.
- TV and satellite points\*.
- Well stocked flower borders and lawns maintained by the Village Gardeners.
- Allocated parking space for one car.

### Bathroom

2360mm x 2045mm

7'9" x 6'9"

These particulars are intended to give a fair and substantially correct overall description.

Measurements have been taken at 1500mm skeiling height.

All dimensions are approximate. Bedroom measurements include the wardrobe if applicable. Room measurements include bay windows if applicable.