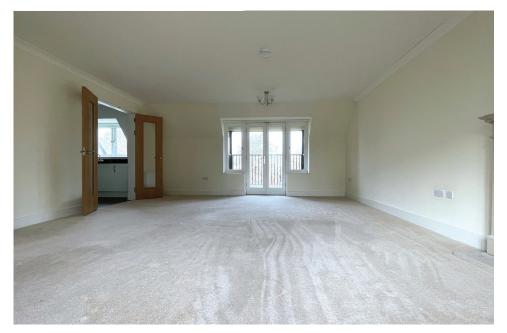

- A bright living/dining room with North, West and South facing views. French doors leading to a balcony. Electric fire with Bath stone-effect surround.
- Modern fitted kitchen with range of wall and base units and integrated Neff appliances including fridge/freezer, and oven and hob.
- Master bedroom with fitted wardrobes and French doors leading to West facing balcony.
- Second bedroom with fitted wardrobes and French doors leading to a second West facing Balcony.
- En-suite shower room with walk-in shower and fully fitted suite.
- Bathroom with bath with shower over and fully fitted suite.
- Entrance hall with storage cupboard and laundry cupboard.
- TV and satellite points\*.
- Well stocked flower borders and lawns maintained by the Village Gardeners.
- Allocated parking space for one car.

## 10'11" × 8'2"

**Living Room** 

6835mm x 5253mm 22'5" × 17'3"