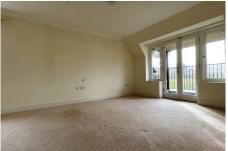

- A bright living/dining room with North, West and South facing views. French doors leading to a balcony. Electric fire with Bath stone-effect surround.
- Modern fitted kitchen with range of wall and base units and integrated Neff appliances including fridge/freezer, and oven and hob.
- Master bedroom with fitted wardrobes and French doors leading to West facing balcony.
- Second bedroom with fitted wardrobes and French doors leading to a second West facing Balcony.
- En-suite shower room with walk-in shower and fully fitted suite.
- Bathroom with bath with shower over and fully fitted suite.
- Entrance hall with storage cupboard and laundry cupboard.
- TV and satellite points\*.
- Well stocked flower borders and lawns maintained by the Village Gardeners.
- Allocated parking space for one car.

## Bedroom 2

7'7" × 7'7"

4465mm x 4275mm 14'8" × 14'