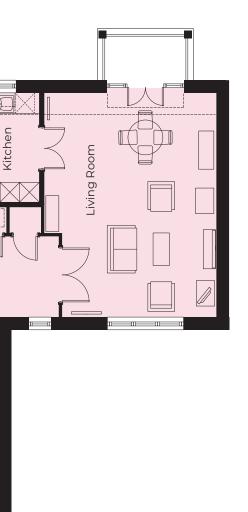

# 32 Tuckers Court

First Floor | 118.83m<sup>2</sup> – 1279ft<sup>2</sup>

### Kitchen

3315mm x 2490mm

## 10'11" × 8'2"

**Living Room** 

6835mm x 5253mm 22'5" × 17'3"