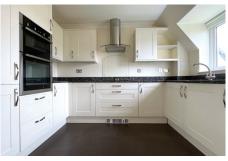

- A bright living/dining room with North, West and South facing views. French doors leading to a balcony. Electric fire with Bath stone-effect surround.
- Modern fitted kitchen with range of wall and base units and integrated Neff appliances including fridge/freezer, and oven and hob.
- Master bedroom with fitted wardrobes and French doors leading to West facing balcony.
- Second bedroom with fitted wardrobes and French doors leading to a second West facing Balcony.
- En-suite shower room with walk-in shower and fully fitted suite.
- Bathroom with bath with shower over and fully fitted suite.
- Entrance hall with storage cupboard and laundry cupboard.
- TV and satellite points\*.
- Well stocked flower borders and lawns maintained by the Village Gardeners.
- Allocated parking space for one car.

### Kitchen

3315mm x 2490mm