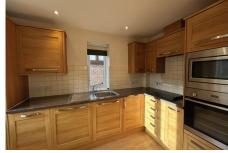

### Specification

- The bright and charming living room is well proportioned, providing a lovely space to entertain family or friends, and enjoys stunning views across the Bowling Green. Offering a double-glazed bay window and French Doors opening out to a patio area.
- The well-equipped fitted kitchen has wall and base units, stainless steel sink and drainer, ample work surfaces, built-in eye level oven and microwave, hob, and integrated fridge freezer.
- The bedroom is a light and airy space and has plenty of room for storage with floor to ceiling built in wardrobes.
- Shower room has a WC and wash hand basin set within a vanity unit plus Belfast sink. Heated towel rail.
- Central heating radiators in all rooms. TV and satellite points\*.
- Well stocked flower borders and lawns maintained by the Village Gardeners.
- Allocated parking space for one car.