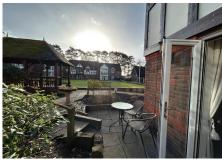

### 1 bedroom ground floor apartment

Nestled on the South side of the Bowling Green, No. 27 is a beautiful one bedroom apartment. This property has Southerly views and a lovely patio area, it has recently been repainted and recarpeted throughout.

### Specification

- The bright and charming living room is well proportioned, providing a lovely space to entertain family or friends, and enjoys stunning views across the Bowling Green. Offering a double-glazed bay window and French Doors opening out to a patio area.
- The well-equipped fitted kitchen has wall and base units, stainless steel sink and drainer, ample work surfaces, built-in eye level oven and microwave, hob, and integrated fridge freezer.
- The bedroom is a light and airy space and has plenty of room for storage with floor to ceiling built in wardrobes.
- Shower room has a WC and wash hand basin set within a vanity unit plus Belfast sink. Heated towel rail.
- Central heating radiators in all rooms. TV and satellite points\*.
- Well stocked flower borders and lawns maintained by the Village Gardeners.
- Allocated parking space for one car.