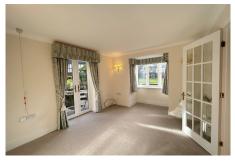

### Specification

- The bright and charming living room is well proportioned, providing a lovely space to entertain family or friends, and enjoys stunning views across the Bowling Green. Offering a double-glazed bay window and French Doors opening out to a patio area.
- The well-equipped fitted kitchen has wall and base units, stainless steel sink and drainer, ample work surfaces, built-in eye level oven and microwave, hob, and integrated fridge freezer.
- The bedroom is a light and airy space and has plenty of room for storage with floor to ceiling built in wardrobes.
- Shower room has a WC and wash hand basin set within a vanity unit plus Belfast sink. Heated towel rail.
- Central heating radiators in all rooms. TV and satellite points\*.
- Well stocked flower borders and lawns maintained by the Village Gardeners.
- Allocated parking space for one car.