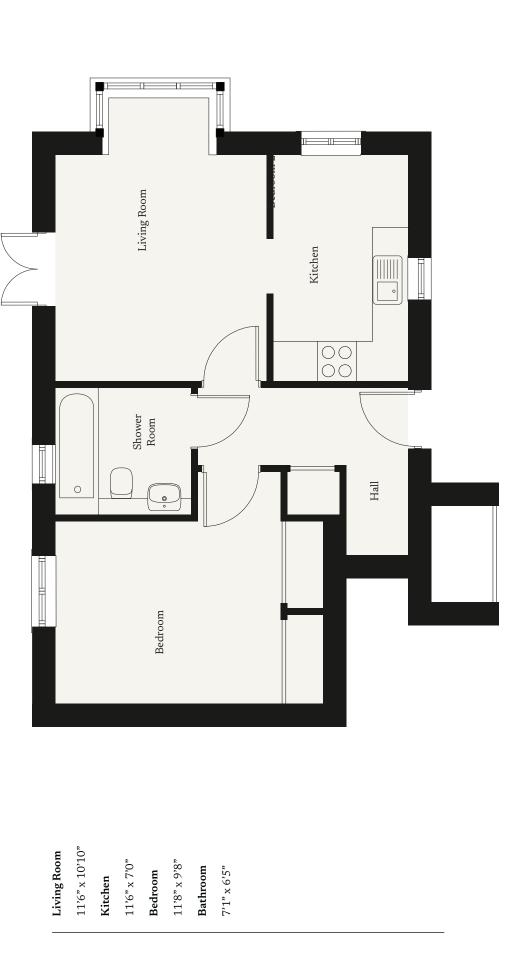

# Apartment 27

## Ground Floor | 507ft<sup>2</sup>

These particulars are intended to give a fair and substantially correct overall description.

Measurements have been taken at 1500mm skeiling height.

All dimensions are approximate. Bedroom measurements include the wardrobe if applicable. Room measurements include bay windows if applicable.

Furniture layout is to give an indicative impression. Although all efforts have been made to ensure its accuracy at time of print dimensions, fixtures, fittings, finishes and specifications are subject to change without notice.

The properties are sold unfurnished.