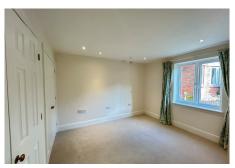

### Specification

- The bright and charming living room is well proportioned, providing a lovely space to entertain family or friends, and enjoys stunning views across the Bowling Green. Offering a double-glazed bay window and French Doors opening out to a patio area.
- The well-equipped fitted kitchen has wall and base units, stainless steel sink and drainer, ample work surfaces, built-in eye level oven and microwave, hob, and integrated fridge freezer.
- The bedroom is a light and airy space and has plenty of room for storage with floor to ceiling built in wardrobes.
- Shower room has a WC and wash hand basin set within a vanity unit plus Belfast sink. Heated towel rail.
- Central heating radiators in all rooms. TV and satellite points\*.
- Well stocked flower borders and lawns maintained by the Village Gardeners.
- Allocated parking space for one car.