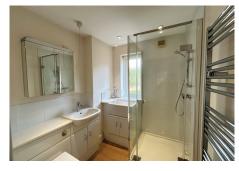

### Specification

- The bright and charming living room is well proportioned, providing a lovely space to entertain family or friends, and enjoys stunning views across the Bowling Green. Offering a double-glazed bay window and French Doors opening out to a patio area.
- The well-equipped fitted kitchen has wall and base units, stainless steel sink and drainer, ample work surfaces, built-in eye level oven and microwave, hob, and integrated fridge freezer.
- The bedroom is a light and airy space and has plenty of room for storage with floor to ceiling built in wardrobes.
- Shower room has a WC and wash hand basin set within a vanity unit plus Belfast sink. Heated towel rail.
- Central heating radiators in all rooms. TV and satellite points\*.
- Well stocked flower borders and lawns maintained by the Village Gardeners.
- Allocated parking space for one car.