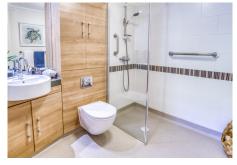

### Specification

- Cosy sitting room with a pleasant view over the village courtyard and remote-controlled electric fire
- Modern fitted kitchenette with under cupboard lighting and built-in fridge with freezer compartment.
- Main bedroom with further views over the courtyard
- En-suite shower room with walk in shower, fitted sanitary ware and heated towel rail.
- Entrance hall with storage cupboard.
- TV and satellite points\*
- Well stocked flower borders and lawn maintained by the Village Gardeners
- · Allocated parking space for one car