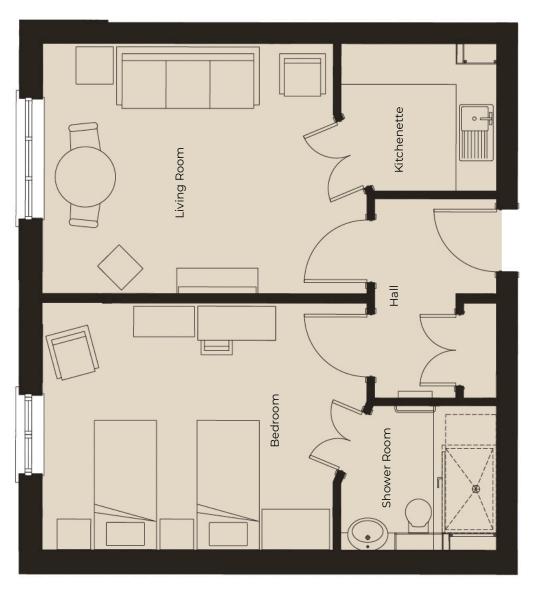

# 64 Village Centre

## Second Floor | 466ft<sup>2</sup>

## Kitchenette

2300mm × 2180mm

7'7" × 7'2"

Living Room 4300mm x 3700mm

14'1" × 12'2"

Bedroom

4300mm x 3700mm

14'1" × 12'2"

Shower Room

2300mm x 2180mm

7'7" × 7'2"

These particulars are intended to give a fair and substantially correct overall description.

Measurements have been taken at 1500mm skeiling height.

All dimensions are approximate. Bedroom measurements include the wardrobe if applicable. Room measurements include bay windows if applicable.