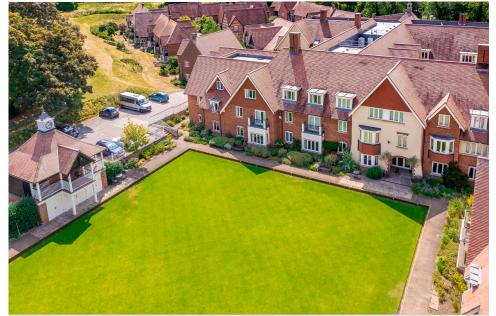

## 64 Village Centre, £338 pw\*

(Other charges apply)

## 1 bedroom second floor apartment

We are delighted to offer this one-bedroom apartment, located on the top floor of this luxurious living development. There is no need to use the stairs; we have elevators around the building. With views over the courtyard, this apartment offers peace, comfort, and tranquillity. If this is not what you are looking for, we offer the best of both worlds. Just a short elevator trip and you will find yourself in a vibrant retirement village, where you are free to explore the many facilities on offer.

### Specification

- Cosy sitting room with a pleasant view over the village courtyard and remote-controlled electric fire
- Modern fitted kitchenette with under cupboard lighting and built-in fridge with freezer compartment.
- Main bedroom with further views over the courtyard
- En-suite shower room with walk in shower, fitted sanitary ware and heated towel rail.
- Entrance hall with storage cupboard.
- TV and satellite points\*
- Well stocked flower borders and lawn maintained by the Village Gardeners
- · Allocated parking space for one car

01235 773 970 letcomberegis@richmond-villages.com

Richmond Villages Letcombe Regis, South Street, Wantage OX12 9RG