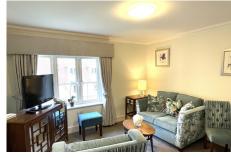

### Specification

- Cosy sitting room with a pleasant view over the village courtyard and remote-controlled electric fire
- Modern fitted kitchenette with under cupboard lighting and built-in fridge with freezer compartment.
- Main bedroom with further views over the courtyard
- En-suite shower room with walk in shower, fitted sanitary ware and heated towel rail.
- Entrance hall with storage cupboard.
- TV and satellite points\*
- Well stocked flower borders and lawn maintained by the Village Gardeners
- · Allocated parking space for one car

## Kitchenette

2300mm × 2180mm

7'7" × 7'2"

Living Room 4300mm x 3700mm

14'1" × 12'2"

Bedroom

4300mm x 3700mm

14'1" × 12'2"