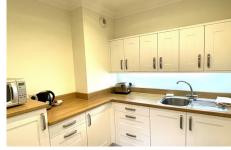

### Specification

- Cosy sitting room with a pleasant view over the village courtyard and remote-controlled electric fire
- Modern fitted kitchenette with under cupboard lighting and built-in fridge with freezer compartment.
- Main bedroom with further views over the courtyard
- En-suite shower room with walk in shower, fitted sanitary ware and heated towel rail.
- Entrance hall with storage cupboard.
- TV and satellite points\*
- Well stocked flower borders and lawn maintained by the Village Gardeners
- · Allocated parking space for one car

## Kitchenette

2300mm × 2180mm

7'7" × 7'2"

Living Room 4300mm x 3700mm

14'1" × 12'2"

Bedroom

4300mm x 3700mm

14'1" × 12'2"