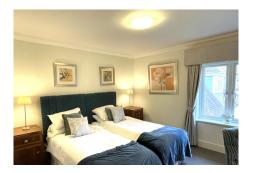

### Specification

- Cosy sitting room with a pleasant view over the village courtyard and remote-controlled electric fire
- Modern fitted kitchenette with under cupboard lighting and built-in fridge with freezer compartment.
- Main bedroom with further views over the courtyard
- En-suite shower room with walk in shower, fitted sanitary ware and heated towel rail.
- Entrance hall with storage cupboard.
- TV and satellite points\*
- Well stocked flower borders and lawn maintained by the Village Gardeners
- · Allocated parking space for one car

## Kitchenette

2300mm × 2180mm

7'7" × 7'2"

Living Room 4300mm x 3700mm

14'1" × 12'2"

Bedroom

4300mm x 3700mm

14'1" × 12'2"