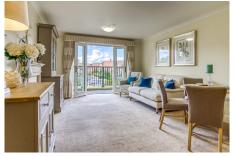

#### 1 bedroom first floor apartment

An attractive first-floor one-bedroom apartment covering over 564 sqft. The accommodation compromises an entrance hall with storage cupboard, living room with French doors leading to a large balcony, fully fitted modern kitchen and master bedroom with en-suite shower room. Under-floor heating throughout with carpets, flooring and curtains included. The apartment is situated in the main village centre building close to all village facilities.

## **Living Room**

5110mm x 3710mm

16'9" × 12'2"