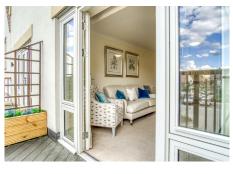

# 30 Village Centre

First Floor | 52.40m² (564ft²)

## Kitchen

2300mm x 2180mm

7'7" × 7'2"

## **Living Room**

5110mm x 3710mm

16'9" × 12'2"

### Bedroom

3985mm x 3710mm

13'1" × 12'2"

# **Shower Room**

2300mm x 2180mm

7'7" × 7'2"

These particulars are intended to give a fair and substantially correct overall description.

Measurements have been taken at 1500mm skeiling height.

All dimensions are approximate. Bedroom measurements include the wardrobe if applicable. Room measurements include bay windows if applicable.

Furniture layout is to give an indicative impression. Although all efforts have been made to ensure its accuracy at time of print dimensions, fixtures, fittings, finishes and

specifications are subject to change without notice. The properties are sold unfurnished.