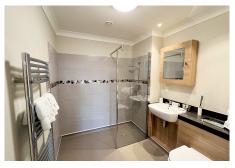

#### 1 bedroom first floor apartment

An attractive first-floor one-bedroom apartment covering over 564 sqft. The accommodation compromises an entrance hall with storage cupboard, living room with French doors leading to a large balcony, fully fitted modern kitchen and master bedroom with en-suite shower room. Under-floor heating throughout with carpets, flooring and curtains included. The apartment is situated in the main village centre building close to all village facilities.

## **Living Room**

5110mm x 3710mm

16'9" × 12'2"