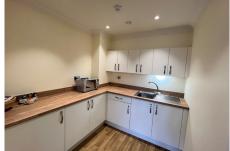

- · Modern remote controlled electric fire and surround.
- Modern fitted kitchenette with range of wall and base units, integrated Neff fridge and undercupboard lighting.
- · Spacious bedroom with large window.
- En-suite shower room with walk-in shower and fully fitted white suite.
- · Entrance hall with large storage cupboard.
- TV and satellite points\*.
- · Well stocked flower borders and lawns maintained by the Village Gardeners.
- · Allocated parking space for one car.

## Kitchen

2300mm x 2180mm

7'7" × 7'2"