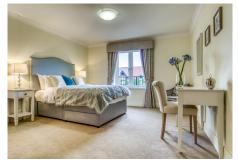

- · Modern remote controlled electric fire and surround.
- Modern fitted kitchenette with range of wall and base units, integrated Neff fridge and undercupboard lighting.
- · Spacious bedroom with large window.
- En-suite shower room with walk-in shower and fully fitted white suite.
- · Entrance hall with large storage cupboard.
- TV and satellite points\*.
- · Well stocked flower borders and lawns maintained by the Village Gardeners.
- · Allocated parking space for one car.

### Bedroom

3985mm x 3710mm

13'1" × 12'2"