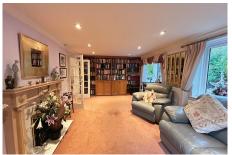

#### **Specification**

- The well-equipped and generously sized fitted kitchen/diner has wall to ceiling and base units. It also features French doors out to a South facing paved patio area and additional window with Westerly views across a secluded patio.
- The stylish living room is large and well proportioned. The most impressive feature of the room is a full wall bespoke wooden library with a mixture of shelves/cupboards.
- The main bedroom is on the first floor and is large, light, and airy courtesy of the stunning French windows opening out onto a South facing balcony
- The second bedroom is located downstairs and is also generously sized with floor to ceiling fitted wardrobes.
- A stunning part of the house that has been used as a sitting/tv area. With storage cupboards and roof light this is a lovely feature that is also a very flexible space.
- Shower room with walk in shower.
- A convenient en-suite, with bath, shower over, wc and sink.
- Central heating radiators in all rooms. TV and satellite points\*.
- Well stocked flower borders and lawns maintained by the Village Gardeners.
- Allocated parking space for one car.

## Living Room

5791mm x 3505mm

19' x 11'5"