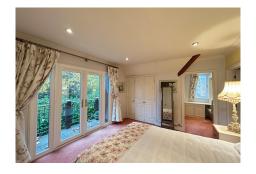

#### **Specification**

- The well-equipped and generously sized fitted kitchen/diner has wall to ceiling and base units. It also features French doors out to a South facing paved patio area and additional window with Westerly views across a secluded patio.
- The stylish living room is large and well proportioned. The most impressive feature of the room is a full wall bespoke wooden library with a mixture of shelves/cupboards.
- The main bedroom is on the first floor and is large, light, and airy courtesy of the stunning French windows opening out onto a South facing balcony
- The second bedroom is located downstairs and is also generously sized with floor to ceiling fitted wardrobes.
- A stunning part of the house that has been used as a sitting/tv area. With storage cupboards and roof light this is a lovely feature that is also a very flexible space.
- Shower room with walk in shower.
- A convenient en-suite, with bath, shower over, wc and sink.
- Central heating radiators in all rooms. TV and satellite points\*.
- Well stocked flower borders and lawns maintained by the Village Gardeners.
- Allocated parking space for one car.

#### Bedroom 1

3505mm x 3291mm

11.5" x 10.8"