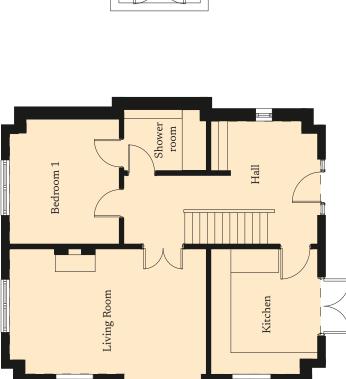

#### Kitchen

3505mm x 3200mm

11.5" x 10.5"

## Living Room

5791mm x 3505mm

19' x 11'5"

#### Bedroom 1

3505mm x 3291mm

11.5" x 10.8"

# Shower Room

2286mm x 1706mm

7'5" x 5'6"