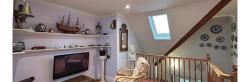

#### **Specification**

- The well-equipped and generously sized fitted kitchen/diner has wall to ceiling and base units. It also features French doors out to a South facing paved patio area and additional window with Westerly views across a secluded patio.
- The stylish living room is large and well proportioned. The most impressive feature of the room is a full wall bespoke wooden library with a mixture of shelves/cupboards.
- The main bedroom is on the first floor and is large, light, and airy courtesy of the stunning French windows opening out onto a South facing balcony
- The second bedroom is located downstairs and is also generously sized with floor to ceiling fitted wardrobes.
- A stunning part of the house that has been used as a sitting/tv area. With storage cupboards and roof light this is a lovely feature that is also a very flexible space.
- Shower room with walk in shower.
- A convenient en-suite, with bath, shower over, wc and sink.
- Central heating radiators in all rooms. TV and satellite points\*.
- Well stocked flower borders and lawns maintained by the Village Gardeners.
- Allocated parking space for one car.

# Study/Gallery

4114mm x 2407mm

13'5" x 7'9"

Measurements have been taken at 1500mm skeiling height.

All dimensions are approximate. Bedroom measurements include the wardrobe if applicable. Room measurements include bay windows if applicable.