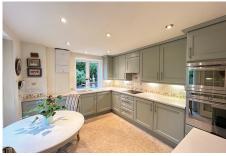

#### **Specification**

- The well-equipped and generously sized fitted kitchen/diner has wall to ceiling and base units. It also features French doors out to a South facing paved patio area and additional window with Westerly views across a secluded patio.
- The stylish living room is large and well proportioned. The most impressive feature of the room is a full wall bespoke wooden library with a mixture of shelves/cupboards.
- The main bedroom is on the first floor and is large, light, and airy courtesy of the stunning French windows opening out onto a South facing balcony
- The second bedroom is located downstairs and is also generously sized with floor to ceiling fitted wardrobes.
- A stunning part of the house that has been used as a sitting/tv area. With storage cupboards and roof light this is a lovely feature that is also a very flexible space.
- Shower room with walk in shower.
- A convenient en-suite, with bath, shower over, wc and sink.
- Central heating radiators in all rooms. TV and satellite points\*.
- Well stocked flower borders and lawns maintained by the Village Gardeners.
- Allocated parking space for one car.

#### Kitchen

3505mm x 3200mm

11.5" x 10.5"