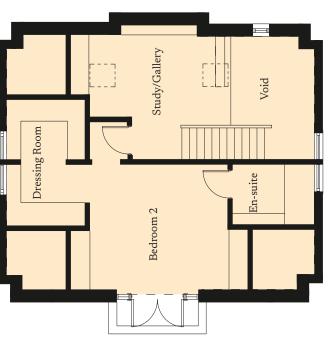

# No.53

### Bedroom 2

4114mm x 3505mm

13'5" x 11'5"

# Study/Gallery

4114mm x 2407mm

13'5" x 7'9"

Measurements have been taken at 1500mm skeiling height.

All dimensions are approximate. Bedroom measurements include the wardrobe if applicable. Room measurements include bay windows if applicable.