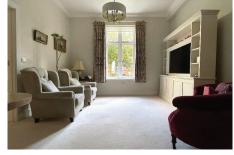

## Specification

- Spacious living room featuring a double-glazed south window overlooking the Village courtyard and a large integrated unit offering space for a TV and storage space.
- Modern fitted kitchenette with a range of fully fitted wall and base units with under cupboard lighting, stainless steel sink and drainer, integrated combination microwave with grill, integrated fridge with freezer compartment.
- Main bedroom with en-suite shower room.
- En-suite shower room with walk-in shower and fully fitted sanitary ware.
- Second bedroom with en-suite bathroom room.
- Entrance hall with storage cupboard and radiator.
- TV and satellite points\*.
- Laid lawns and well stocked flower borders maintained by the Village Gardeners.
- Allocated parking space for one car

## 19 Village Centre

Ground Floor

**Kitchen** 2300mm x 2180mm 7'7" x 7'2" Living Room 6025mm x 3710mm

19'8" x 12'7" **Bedroom 1**  4800mm x 3716mm 15'9" x 12'2" **Shower Room 1** 2300mm x 2180mm 7'7" x 7'2" **Bedroom 2** 4800mm x 3716mm 15'9" x 12'2" **Shower Room 2** 2300mm x 2180mm 7'7" x 7'2"