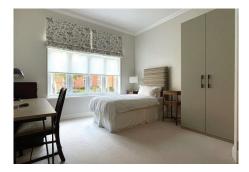

## Specification

- Spacious living room featuring a double-glazed south window overlooking the Village courtyard and a large integrated unit offering space for a TV and storage space.
- Modern fitted kitchenette with a range of fully fitted wall and base units with under cupboard lighting, stainless steel sink and drainer, integrated combination microwave with grill, integrated fridge with freezer compartment.
- Main bedroom with en-suite shower room.
- En-suite shower room with walk-in shower and fully fitted sanitary ware.
- Second bedroom with en-suite bathroom room.
- Entrance hall with storage cupboard and radiator.
- TV and satellite points\*.
- Laid lawns and well stocked flower borders maintained by the Village Gardeners.
- Allocated parking space for one car

## 19 Village Centre

Ground Floor

**Kitchen** 2300mm x 2180mm 7'7" x 7'2" Living Room 6025mm x 3710mm

19'8" x 12'7" **Bedroom 1**  4800mm x 3716mm 15'9" x 12'2" **Shower Room 1** 2300mm x 2180mm 7'7" x 7'2" **Bedroom 2** 4800mm x 3716mm 15'9" x 12'2" **Shower Room 2** 2300mm x 2180mm 7'7" x 7'2"