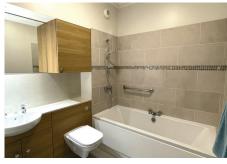

## Specification

- Spacious living room featuring a double-glazed south window overlooking the Village courtyard and a large integrated unit offering space for a TV and storage space.
- Modern fitted kitchenette with a range of fully fitted wall and base units with under cupboard lighting, stainless steel sink and drainer, integrated combination microwave with grill, integrated fridge with freezer compartment.
- Main bedroom with en-suite shower room.
- En-suite shower room with walk-in shower and fully fitted sanitary ware.
- Second bedroom with en-suite bathroom room.
- Entrance hall with storage cupboard and radiator.
- TV and satellite points\*.
- Laid lawns and well stocked flower borders maintained by the Village Gardeners.
- Allocated parking space for one car