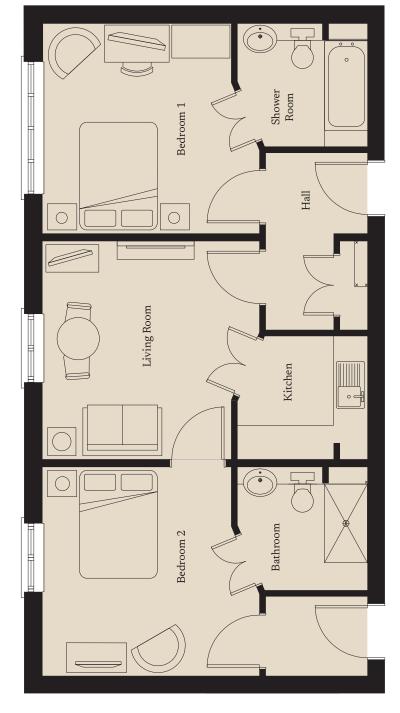

## 19 Village Centre

Ground Floor

**Kitchen** 2300mm x 2180mm 7'7" x 7'2" Living Room 6025mm x 3710mm

19'8" x 12'7" **Bedroom 1**  4800mm x 3716mm 15'9" x 12'2" **Shower Room 1** 2300mm x 2180mm 7'7" x 7'2" **Bedroom 2** 4800mm x 3716mm 15'9" x 12'2" **Shower Room 2** 2300mm x 2180mm 7'7" x 7'2"

These particulars are intended to give a fair and substantially correct overall description.

Measurements have been taken at 1500mm skeiling height.

All dimensions are approximate. Bedroom measurements include the wardrobe if applicable. Room measurements include bay windows if applicable.

Furniture layout is to give an indicative impression. Although all efforts have been made to ensure its accuracy at time of print dimensions, fixtures, fittings, finishes and specifications are subject to change without notice.