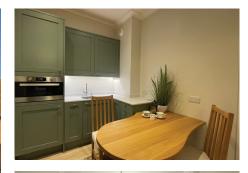

## Specification

- Spacious living room featuring a double-glazed south window overlooking the Village courtyard and a large integrated unit offering space for a TV and storage space.
- Modern fitted kitchenette with a range of fully fitted wall and base units with under cupboard lighting, stainless steel sink and drainer, integrated combination microwave with grill, integrated fridge with freezer compartment.
- Main bedroom with en-suite shower room.
- En-suite shower room with walk-in shower and fully fitted sanitary ware.
- Second bedroom with en-suite bathroom room.
- Entrance hall with storage cupboard and radiator.
- TV and satellite points\*.
- Laid lawns and well stocked flower borders maintained by the Village Gardeners.
- Allocated parking space for one car

## 19 Village Centre

Ground Floor

**Kitchen** 2300mm x 2180mm 7'7" x 7'2" Living Room 6025mm x 3710mm

19'8" x 12'7" **Bedroom 1**  4800mm x 3716mm 15'9" x 12'2" **Shower Room 1** 2300mm x 2180mm 7'7" x 7'2" **Bedroom 2** 4800mm x 3716mm 15'9" x 12'2" **Shower Room 2** 2300mm x 2180mm 7'7" x 7'2"