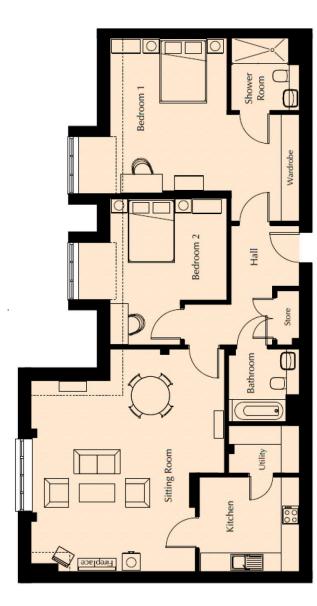

# 30 The Avenue

## Fourth Floor

### **Kitchen** 3319mm x 2935mm

וחוחכניצ א החוחשוכנ 10'11" × 9'8" Living Room 6948mm × 4988mm 22'10" × 16'4" **Bedroom 1** 6886mm × 4920mm

22'7" × 16'2"

**Shower Room** 2300mm × 2180mm 7'7" × 7'2" **Bedroom 2** 4595mm x 4559mm

4595mm x 4559r 15'1" x 14'11" Bathroom 2300mm x 2180mm 7'7" × 7'2" Utility 2259mm × 1509mm 7'5" × 4'11"

M

These particulars are intended to give a fair and substantially correct overall description.

Measurements have been taken at 1500mm skeiling height.

All dimensions are approximate. Bedroom measurements include the wardrobe if applicable. Room measurements include bay windows if applicable.

Furniture layout is to give an indicative impression. Although all efforts have been made to ensure its accuracy at time of print dimensions, fixtures, fittings, finishes and