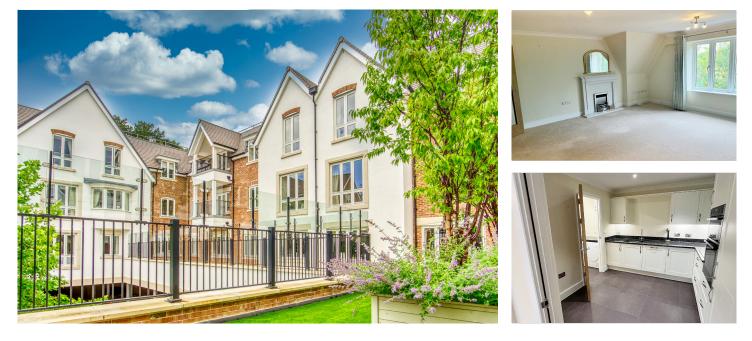

### 30 The Avenue, £550,000\*

(Other charges apply)

### 2 bedroom fourth floor apartment

Richmond Villages Wood Norton are delighted to offer for resale this twobedroom independent apartment with views over open Worcestershire countryside. The apartment offers easy access to communal facilities including reception, our Bredon restaurant, bar and coffee area, library, wellness spa with swimming pool, and numerous outdoor seating areas. Also benefitting from its own allocated parking space.

#### Specification

- The living room has views over open Worcestershire countryside. Remotecontrolled electric fire.
- Modern fitted kitchen with range of wall and base units and integrated appliances including fridge/freezer, washer/dryer, dishwasher and oven and hob.
- The main bedroom is light and homely open space with fitted wardrobes. The bedroom features a bay window with views to the open countryside.
- The second bedroom is also generously sized a bay window with open views
- · En-suite shower room with walk in shower and fitted sanitary ware
- TV and satellite points\*.
- Well stocked flower borders and lawns maintained by the Village Gardeners.
- Allocated parking space for one car.