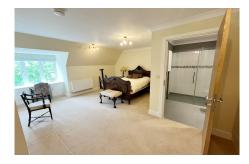

#### Specification

- The living room has views over open Worcestershire countryside. Remotecontrolled electric fire.
- Modern fitted kitchen with range of wall and base units and integrated appliances including fridge/freezer, washer/dryer, dishwasher and oven and hob.
- The main bedroom is light and homely open space with fitted wardrobes. The bedroom features a bay window with views to the open countryside.
- The second bedroom is also generously sized a bay window with open views
- · En-suite shower room with walk in shower and fitted sanitary ware
- TV and satellite points\*.
- Well stocked flower borders and lawns maintained by the Village Gardeners.
- Allocated parking space for one car.

### **Kitchen** 3319mm x 2935mm

וחוחכניצ א החוחשוכנ 10'11" × 9'8" Living Room 6948mm × 4988mm 22'10" × 16'4" **Bedroom 1** 6886mm × 4920mm

22'7" × 16'2"

**Shower Room** 2300mm × 2180mm 7'7" × 7'2" **Bedroom 2** 4595mm x 4559mm