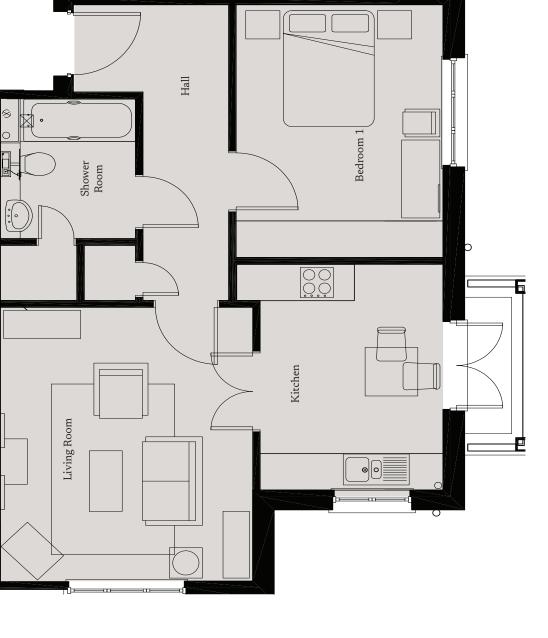

## 33 Cookham

Living Room 14'7" x 12'5"

**Bedroom** 10'3" x 13'6"

Shower Room

7'5" x 7'3"

These particulars are intended to give a fair and substantially correct overall description.

Measurements have been taken at 1500mm skeiling height.

All dimensions are approximate. Bedroom measurements include the wardrobe if applicable. Room measurements include bay windows if applicable.

Furniture layout is to give an indicative impression. Although all efforts have been made to ensure its accuracy at time of print dimensions, fixtures, fittings, finishes and specifications are subject to change