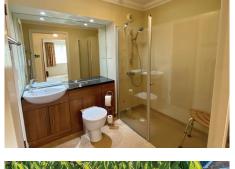

## **Specification**

- Spacious living/dining area with windows looking out to green open space. Remote controlled electric fire with feature fire surround.
- Modern fitted kitchen with under cupboard lighting and integrated appliances including: electric oven, electric hob, extractor fan, dishwasher, fridge freezer and washer dryer.
- French doors from kitchen, opening onto a balcony overlooking green open space.
- Shower room with walk-in shower, fitted white suite and heated towel rail.
- Entrance hall with storage cupboard.
- Double glazing and central heating radiators in all rooms.
- Entrance hall with storage cupboards and airing cupboard.
- TV and satellite points\*.
- Well stocked flower borders and lawns maintained by the Village Gardeners.
- Allocated parking space for one car.