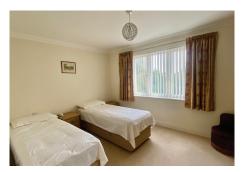

## 33 Cookham

Living Room 14'7" x 12'5"

**Bedroom** 10'3" x 13'6"

Shower Room

7'5" x 7'3"

These particulars are intended to give a fair and substantially correct overall description.

Measurements have been taken at 1500mm skeiling height.