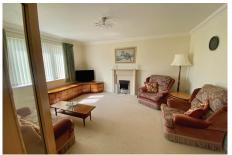

## **Specification**

- Spacious living/dining area with windows looking out to green open space. Remote controlled electric fire with feature fire surround.
- Modern fitted kitchen with under cupboard lighting and integrated appliances including: electric oven, electric hob, extractor fan, dishwasher, fridge freezer and washer dryer.
- French doors from kitchen, opening onto a balcony overlooking green open space.
- Shower room with walk-in shower, fitted white suite and heated towel rail.
- Entrance hall with storage cupboard.
- Double glazing and central heating radiators in all rooms.
- Entrance hall with storage cupboards and airing cupboard.
- TV and satellite points\*.
- Well stocked flower borders and lawns maintained by the Village Gardeners.
- Allocated parking space for one car.

## 33 Cookham

Living Room 14'7" x 12'5"

**Bedroom** 10'3" x 13'6"

Shower Room

7'5" x 7'3"

These particulars are intended to give a fair and substantially correct overall description.

Measurements have been taken at 1500mm skeiling height.