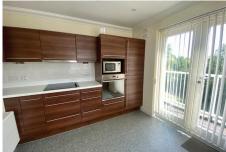

## **Specification**

- Spacious living/dining area with windows looking out to green open space. Remote controlled electric fire with feature fire surround.
- Modern fitted kitchen with under cupboard lighting and integrated appliances including: electric oven, electric hob, extractor fan, dishwasher, fridge freezer and washer dryer.
- French doors from kitchen, opening onto a balcony overlooking green open space.
- Shower room with walk-in shower, fitted white suite and heated towel rail.
- Entrance hall with storage cupboard.
- Double glazing and central heating radiators in all rooms.
- Entrance hall with storage cupboards and airing cupboard.
- TV and satellite points\*.
- Well stocked flower borders and lawns maintained by the Village Gardeners.
- Allocated parking space for one car.