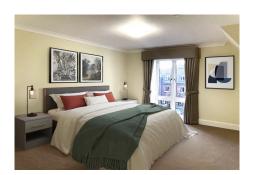

### Specification

- Sitting Room with double glazed window overlooking courtyard and remote-controlled electric fire with decorative marble surround
- Modern fitted kitchenette with under cupboard lighting and built-in fridge with freezer compartment
- Master bedroom with double glazed window overlooking courtyard
- En-suite shower room with walk-in shower, fitted sanitary ware and heated towel rail
- Entrance hall with storage cupboard
- Under floor heating
- TV and satellite points\*
- Well stocked flower borders and lawns maintained by the Village Gardeners
- · Allocated parking space for one car