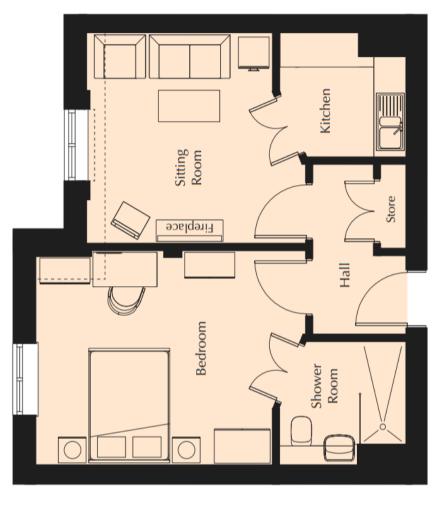

## 42 Village Suite

# $Floor 3 | 45.60m^2 - 490.83ft^2$

## Kitchen

2300mm x 2130mm

7"7" × 7'

Sitting Room

3942mm x 3630mm

"IL'II × "IL'ZI

Bedroom

4837mm x 3718mm

15'10" × 12'2"

Shower Room

2300mm x 2180mm

7'7" × 7'2"

These particulars are intended to give a fair and substantially correct overall description.

Measurements have been taken at 1500mm skeiling height.

All dimensions are approximate. Bedroom measurements include the wardrobe if applicable. Room measurements include bay windows if applicable.