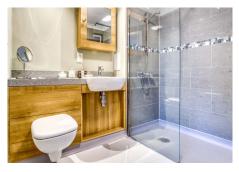

### Specification

- Sitting Room with double glazed window overlooking courtyard and remote-controlled electric fire with decorative marble surround
- Modern fitted kitchenette with under cupboard lighting and built-in fridge with freezer compartment
- Master bedroom with double glazed window overlooking courtyard
- En-suite shower room with walk-in shower, fitted sanitary ware and heated towel rail
- Entrance hall with storage cupboard
- Under floor heating
- TV and satellite points\*
- Well stocked flower borders and lawns maintained by the Village Gardeners
- · Allocated parking space for one car