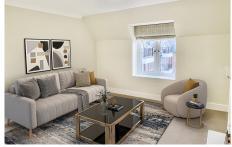

#### Specification

- Sitting Room with double glazed window overlooking courtyard and remote-controlled electric fire with decorative marble surround
- Modern fitted kitchenette with under cupboard lighting and built-in fridge with freezer compartment
- Master bedroom with floor to ceiling height double glazed window overlooking courtyard
- En-suite shower room with walk-in shower, fitted sanitary ware and heated towel rail
- Entrance hall with storage cupboard
- Under floor heating
- TV and satellite points\*
- Well stocked flower borders and lawns maintained by the Village Gardeners
- · Allocated parking space for one car

## Kitchen

2300mm x 2130mm

7'7'' × 7'

Sitting Room

3942mm x 3630mm

"LT'TL × "LT'ZT