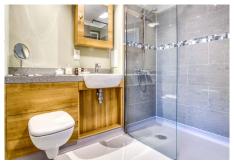

#### Specification

- Sitting Room with double glazed window overlooking courtyard and remote-controlled electric fire with decorative marble surround
- Modern fitted kitchenette with under cupboard lighting and built-in fridge with freezer compartment
- Master bedroom with floor to ceiling height double glazed window overlooking courtyard
- En-suite shower room with walk-in shower, fitted sanitary ware and heated towel rail
- Entrance hall with storage cupboard
- Under floor heating
- TV and satellite points\*
- Well stocked flower borders and lawns maintained by the Village Gardeners
- · Allocated parking space for one car