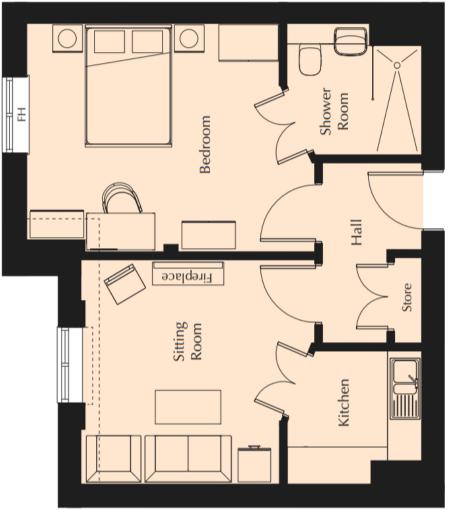

## 41 Village Suite

# Floor 3 45.51m<sup>2</sup> – 489.87ft<sup>2</sup>

## Kitchen

2300mm x 2130mm

7'7'' × 7'

Sitting Room

3942mm x 3630mm

"LT'TL × "LT'ZT

### Bedroom

4837mm x 3718mm

15'10" × 12'2"

Shower Room

2300mm x 2180mm

7"7" × 7'2"

These particulars are intended to give a fair and substantially correct overall description.

Measurements have been taken at 1500mm skeiling height.

All dimensions are approximate. Bedroom measurements include the wardrobe if applicable. Room measurements include bay windows if applicable.

Furniture layout is to give an indicative impression. Although all efforts have been made to ensure its accuracy at time of print dimensions, fixtures, fittings, finishes and