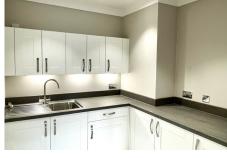

#### Specification

- Sitting Room with double glazed window overlooking courtyard and remote-controlled electric fire with decorative marble surround
- Modern fitted kitchenette with under cupboard lighting and built-in fridge with freezer compartment
- Master bedroom with floor to ceiling height double glazed window overlooking courtyard
- En-suite shower room with walk-in shower, fitted sanitary ware and heated towel rail
- Entrance hall with storage cupboard
- Under floor heating
- TV and satellite points\*
- Well stocked flower borders and lawns maintained by the Village Gardeners
- · Allocated parking space for one car

## Kitchen

2300mm x 2130mm

7'7'' × 7'

Sitting Room

3942mm x 3630mm

"LT'TL × "LT'ZT