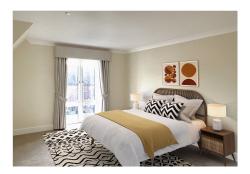

#### Specification

- Sitting Room with double glazed window overlooking courtyard and remote-controlled electric fire with decorative marble surround
- Modern fitted kitchenette with under cupboard lighting and built-in fridge with freezer compartment
- Master bedroom with floor to ceiling height double glazed window overlooking courtyard
- En-suite shower room with walk-in shower, fitted sanitary ware and heated towel rail
- Entrance hall with storage cupboard
- Under floor heating
- TV and satellite points\*
- Well stocked flower borders and lawns maintained by the Village Gardeners
- · Allocated parking space for one car

### Bedroom

4837mm x 3718mm

15'10" × 12'2"

Shower Room

2300mm x 2180mm

7"7" × 7'2"

These particulars are intended to give a fair and substantially correct overall description.

Measurements have been taken at 1500mm skeiling height.