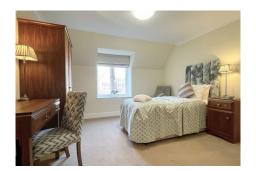

#### **Specification**

- Modern fitted kitchenette with under cupboard lighting and built-in fridge with freezer compartment
- · Master bedroom with double glazed window overlooking courtyard
- En-suite shower room with walk-in shower, fitted sanitary ware and heated towel rail
- Entrance hall with storage cupboard
- · Under floor heating
- TV and satellite points\*
- · Well stocked flower borders and lawns maintained by the Village Gardeners
- · Allocated parking space for one car

## Bedroom

3682mm x 3316mm

"L2'1" × 10'11"