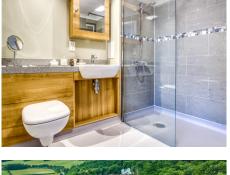

## **Shower Room**

2300mm x 2180mm

7'7" × 7'2"

These particulars are intended to give a fair and substantially correct overall description.

. Measurements have been taken at 1500mm skeiling height. All dimensions are approximate. Bedroom measurements include the wardrobe if applicable. Room measurements include bay windows if applicable.