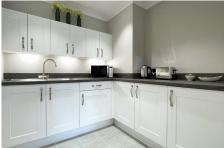

#### **Specification**

- Modern fitted kitchenette with under cupboard lighting and built-in fridge with freezer compartment
- · Master bedroom with double glazed window overlooking courtyard
- En-suite shower room with walk-in shower, fitted sanitary ware and heated towel rail
- Entrance hall with storage cupboard
- · Under floor heating
- TV and satellite points\*
- · Well stocked flower borders and lawns maintained by the Village Gardeners
- · Allocated parking space for one car

### Kitchen

2300mm x 2130mm

7.7" × 7'