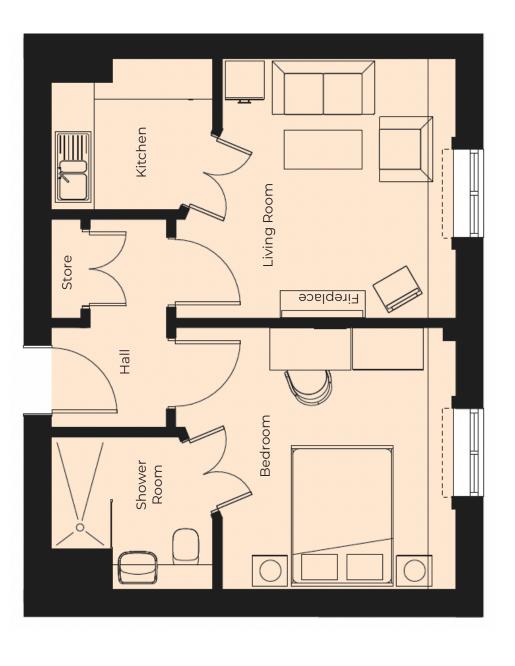

# Floor 3 | 42.01m<sup>2</sup> - 452.19ft<sup>2</sup>

### Kitchen

2300mm x 2130mm

7.7" × 7'

## Sitting Room

3947mm x 3717mm

12'11" × 12'2"

## Bedroom

3682mm x 3316mm

"L2'1" × 10'11"

## **Shower Room**

2300mm x 2180mm

7'7" × 7'2"

These particulars are intended to give a fair and substantially correct overall description.

. Measurements have been taken at 1500mm skeiling height. All dimensions are approximate. Bedroom measurements include the wardrobe if applicable. Room measurements include bay windows if applicable.