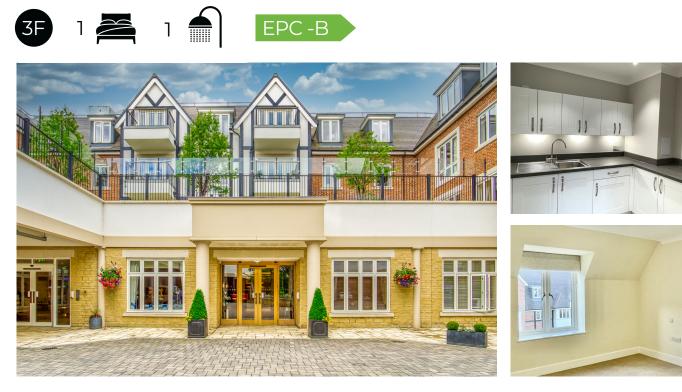

## 31 Village Suite, £199,500\*

(Other charges apply)

### 1 bedroom third floor apartment

Richmond Villages Wood Norton are delighted to offer for resale this onebedroom independent apartment with balconies from Living room and master bedroom with views over open Worcestershire countryside. The apartment offers easy access to communal facilities including reception, our Bredon restaurant, bar and coffee area, library, wellness spa with swimming pool, and numerous outdoor seating areas. Also benefitting from its own allocated parking space.

### Specification

- Sitting Room with double glazed window overlooking courtyard and remote-controlled electric fire with decorative marble surround
- Modern fitted kitchenette with under cupboard lighting and built-in fridge with freezer compartment
- Master bedroom with double glazed window overlooking courtyard
- En-suite shower room with walk-in shower, fitted sanitary ware and heated towel rail
- Entrance hall with storage cupboard
- Under floor heating
- TV and satellite points\*
- · Well stocked flower borders and lawns maintained by the Village Gardeners
- Allocated parking space for one car