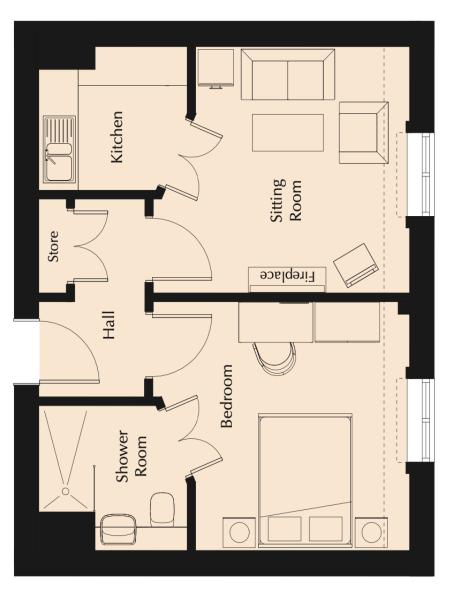

## 31 Village Suite

# Floor 3 | 42.01m<sup>2</sup> - 452.19ft<sup>2</sup>

Kitchen 2300mm x 2130mm

7'7" × 7'

Sitting Room

3947mm x 3717mm

12'11" × 12'2" Bedroom 3682mm x 3316mm

12'1" × 10'11"

Shower Room

2300mm x 2180mm

7'7" × 7'2"

These particulars are intended to give a fair and substantially correct overall description.

Measurements have been taken at 1500mm skeiling height.

All dimensions are approximate. Bedroom measurements include the wardrobe if applicable. Room measurements include bay windows if applicable.