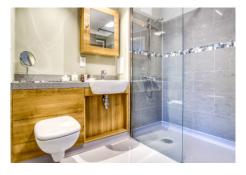

### Specification

- Sitting Room with double glazed window overlooking courtyard and remote-controlled electric fire with decorative marble surround
- Modern fitted kitchenette with under cupboard lighting and built-in fridge with freezer compartment
- Master bedroom with double glazed window overlooking courtyard
- En-suite shower room with walk-in shower, fitted sanitary ware and heated towel rail
- Entrance hall with storage cupboard
- Under floor heating
- TV and satellite points\*
- · Well stocked flower borders and lawns maintained by the Village Gardeners
- Allocated parking space for one car