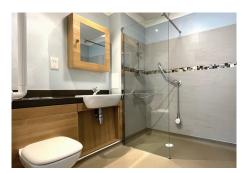

## **Specification**

- The tasteful living room is the perfect space to relax. With French doors leading to private, patio area an electric fire with Bath stone-effect surround the room can feel cosy all year round.
- The well-equipped fitted kitchen has wall and base units with under cupboard lighting, stainless steel sink and drainer and integrated fridge.
- The main bedroom is a light and airy space with plenty of room for storage and access to the modern en-suite shower room.
- The contemporary shower room has a WC and wash hand basin set within a fully fitted vanity unit. Heated towel rail and downlights to ceiling.
- Entrance hall with storage cupboard
- Double glazing and central heating radiators in all rooms
- TV and satellite points\*
- Outside, residents have access to beautifully maintained grounds, carefully tended to by our village gardeners.
- Allocated parking space for one car