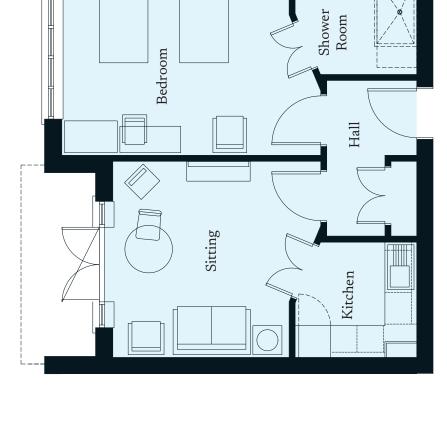

## Apartment 8

## Ground Floor $|46.9m^2 - 505ft^2|$

2300mm x 2180mm

Kitchen

7'7" x 7'2"

4900mm x 3710mm

Bedroom

16'1" x 12'2"

3935mm x 3710mm 12'11" x 12'2"

Sitting Room

2300mm x 2180mm 7'7" x 7'2"

Shower Room

These particulars are intended to give a fair and substantially correct overall description.

Measurements have been taken at 1500mm skeiling height.

All dimensions are approximate. Bedroom measurements include the wardrobe if applicable. Room measurements include bay windows if applicable.