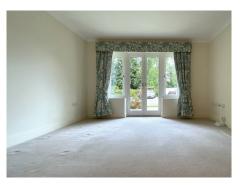

## **Specification**

- The tasteful living room is the perfect space to relax. With French doors leading to private, patio area an electric fire with Bath stone-effect surround the room can feel cosy all year round.
- The well-equipped fitted kitchen has wall and base units with under cupboard lighting, stainless steel sink and drainer and integrated fridge.
- The main bedroom is a light and airy space with plenty of room for storage and access to the modern en-suite shower room.
- The contemporary shower room has a WC and wash hand basin set within a fully fitted vanity unit. Heated towel rail and downlights to ceiling.
- Entrance hall with storage cupboard
- Double glazing and central heating radiators in all rooms
- TV and satellite points\*
- Outside, residents have access to beautifully maintained grounds, carefully tended to by our village gardeners.
- Allocated parking space for one car