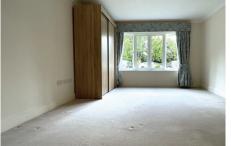

## **Specification**

- The tasteful living room is the perfect space to relax. With French doors leading to private, patio area an electric fire with Bath stone-effect surround the room can feel cosy all year round.
- The well-equipped fitted kitchen has wall and base units with under cupboard lighting, stainless steel sink and drainer and integrated fridge.
- The main bedroom is a light and airy space with plenty of room for storage and access to the modern en-suite shower room.
- The contemporary shower room has a WC and wash hand basin set within a fully fitted vanity unit. Heated towel rail and downlights to ceiling.
- Entrance hall with storage cupboard
- Double glazing and central heating radiators in all rooms
- TV and satellite points\*
- Outside, residents have access to beautifully maintained grounds, carefully tended to by our village gardeners.
- Allocated parking space for one car