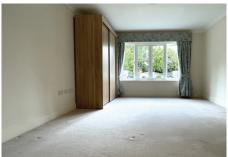

## **Specification**

- The tasteful living room is the perfect space to relax. With French doors leading to private, patio area an electric fire with Bath stone-effect surround the room can feel cosy all year round.
- The well-equipped fitted kitchen has wall and base units with under cupboard lighting, stainless steel sink and drainer and integrated fridge.
- The main bedroom is a light and airy space with plenty of room for storage and access to the modern en-suite shower room.
- The contemporary shower room has a WC and wash hand basin set within a fully fitted vanity unit. Heated towel rail and downlights to ceiling.
- Entrance hall with storage cupboard
- Double glazing and central heating radiators in all rooms
- TV and satellite points\*
- Outside, residents have access to beautifully maintained grounds, carefully tended to by our village gardeners.
- Allocated parking space for one car