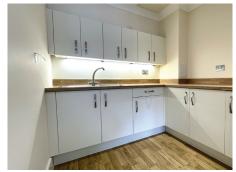

## **Specification**

- The tasteful living room is the perfect space to relax. With French doors leading to private, patio area an electric fire with Bath stone-effect surround the room can feel cosy all year round.
- The well-equipped fitted kitchen has wall and base units with under cupboard lighting, stainless steel sink and drainer and integrated fridge.
- The main bedroom is a light and airy space with plenty of room for storage and access to the modern en-suite shower room.
- The contemporary shower room has a WC and wash hand basin set within a fully fitted vanity unit. Heated towel rail and downlights to ceiling.
- Entrance hall with storage cupboard
- Double glazing and central heating radiators in all rooms
- TV and satellite points\*
- Outside, residents have access to beautifully maintained grounds, carefully tended to by our village gardeners.
- Allocated parking space for one car