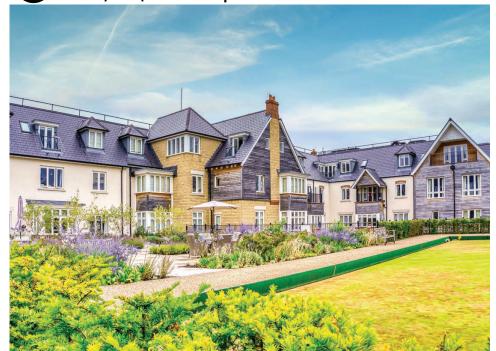

## 1 bedroom ground floor apartment

A charming, ground-floor one-bedroom assisted living apartment at 505 sqft. The apartment is situated close to the main village center and village facilities.

## **Specification**

- The tasteful living room is the perfect space to relax. With French doors leading to private, patio area an electric fire with Bath stone-effect surround the room can feel cosy all year round.
- The well-equipped fitted kitchen has wall and base units with under cupboard lighting, stainless steel sink and drainer and integrated fridge.
- The main bedroom is a light and airy space with plenty of room for storage and access to the modern en-suite shower room.
- The contemporary shower room has a WC and wash hand basin set within a fully fitted vanity unit. Heated towel rail and downlights to ceiling.
- Entrance hall with storage cupboard
- Double glazing and central heating radiators in all rooms
- TV and satellite points\*
- Outside, residents have access to beautifully maintained grounds, carefully tended to by our village gardeners.
- Allocated parking space for one car