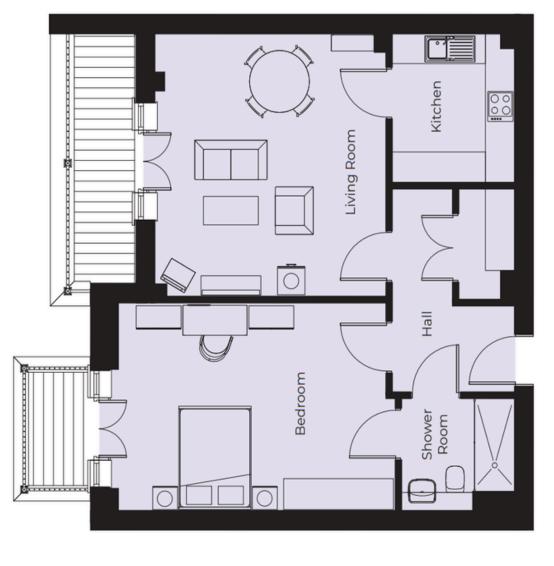

# Floor 1 | 68.91m2 - 741.74ft2

### Kitchen

2930mm x 2430mm 9'7" x 8'

## **Living Room**

5168mm x 4623mm 16'11" × 15'2"

### Bedroom

5698mm x 3948mm 18'8" x 12'11"

# **Shower Room**

2300mm × 2180mm 7'7" × 7'2"

These particulars are intended to give a fair and substantially correct overall description.

Measurements have been taken at 1500mm skeiling height.

All dimensions are approximate. Bedroom measurements include the wardrobe if applicable. Room measurements include bay windows if applicable.