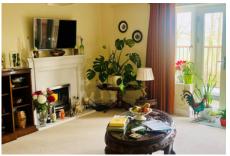

### **Specification**

- Spacious living room with double glazed patio doors to balcony with open views and remote-controlled electric fire
- Modern fitted kitchen with under cupboard lighting, Neff appliances and granite work surfaces
- Master bedroom with patio doors to additional balcony with views to open countryside
- En-suite shower room with walk in shower and fitted sanitary ware Jack and Jill doors to bedroom and entrance hall.

## **Living Room**

5168mm x 4623mm 16'11" × 15'2"