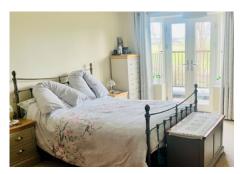

### **Specification**

- Spacious living room with double glazed patio doors to balcony with open views and remote-controlled electric fire
- Modern fitted kitchen with under cupboard lighting, Neff appliances and granite work surfaces
- Master bedroom with patio doors to additional balcony with views to open countryside
- En-suite shower room with walk in shower and fitted sanitary ware Jack and Jill doors to bedroom and entrance hall.

### Bedroom

5698mm x 3948mm 18'8" x 12'11"