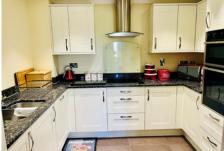

### **Specification**

- Spacious living room with double glazed patio doors to balcony with open views and remote-controlled electric fire
- Modern fitted kitchen with under cupboard lighting, Neff appliances and granite work surfaces
- Master bedroom with patio doors to additional balcony with views to open countryside
- En-suite shower room with walk in shower and fitted sanitary ware Jack and Jill doors to bedroom and entrance hall.

### Kitchen

2930mm x 2430mm 9'7" x 8'