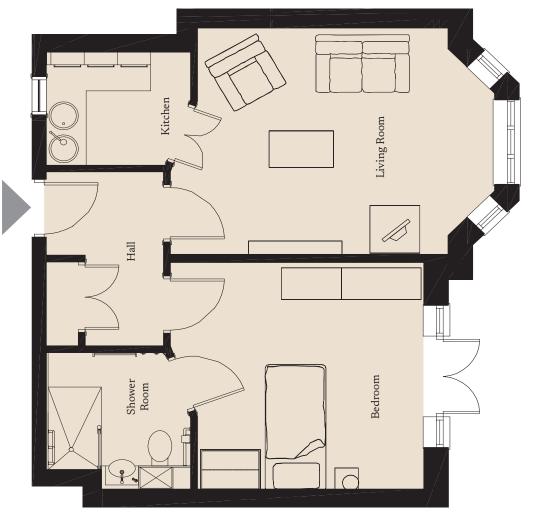

## Suite 1.8

## Ground Floor | 473sqft

1788mm x 2142mm
5'10" x 7'
Living Room
3550mm x 4440mm
11'8" x 14'7"
Bedroom
3584mm x 3781mm
11'9" x 12'5"
En suite

Kitchen

2161mm x 214mm

7'1" x 7'

These particulars are intended to give a fair and substantially correct overall description.

Measurements have been taken at 1500mm skeiling height.

All dimensions are approximate. Bedroom measurements include the wardrobe if applicable. Room measurements include bay windows if applicable.

Furniture layout is to give an indicative impression. Although all efforts have been made to ensure its accuracy at time of print dimensions, fixtures, fittings, finishes and specifications are subject to change

without notice.
The properties are sold unfurnished.