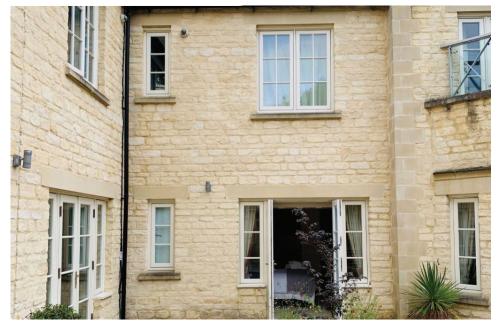

## 1 bedroom ground floor apartment

A delightful one bedroom Village Suite. The apartment is situated close to the main village center and village facilities. A brand-new home, ready for occupation. This apartment is accessed via stairs.

## Specification

- The Sitting Room benefits from a bay window overlooking the featured patio whilst the bedroom's French doors open out onto the open space.
- The fitted kitchen features wall and base units with under cupboard lighting, stainless steel sink and drainer, work surfaces and built in fridge.
- Main bedroom with French doors leading onto a patio.
- En-suite shower room with large shower area and screen.
- TV and satellite points\*.
- Well stocked flower borders and lawns maintained by the Village Gardeners.
- Allocated parking space for one car.