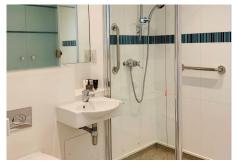

## Specification

- The Sitting Room benefits from a bay window overlooking the featured patio whilst the bedroom's French doors open out onto the open space.
- The fitted kitchen features wall and base units with under cupboard lighting, stainless steel sink and drainer, work surfaces and built in fridge.
- Main bedroom with French doors leading onto a patio.
- En-suite shower room with large shower area and screen.
- TV and satellite points\*.
- Well stocked flower borders and lawns maintained by the Village Gardeners.
- Allocated parking space for one car.