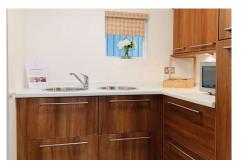

## Specification

- The Sitting Room benefits from a bay window overlooking the featured patio whilst the bedroom's French doors open out onto the open space.
- The fitted kitchen features wall and base units with under cupboard lighting, stainless steel sink and drainer, work surfaces and built in fridge.
- Main bedroom with French doors leading onto a patio.
- En-suite shower room with large shower area and screen.
- TV and satellite points\*.
- Well stocked flower borders and lawns maintained by the Village Gardeners.
- Allocated parking space for one car.