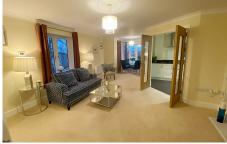

## 1 bedroom second floor apartment

Richmond Villages Wood Norton are delighted to offer for resale this onebedroom independent living apartment offering outside space with a balcony from the main bedroom, with views of the Wood Norton grounds. Generous 23ft living room, with study area. The apartment offers easy access to communal facilities including reception, our Bredon restaurant, bar and coffee area, library, wellness spa with swimming pool, and numerous outdoor seating areas. The property also benefits from its own allocated parking space.

### Specification

- Living room/dining area with views and remote-controlled electric fire.
- Modern fitted kitchen with under cupboard lighting, Neff appliances and granite work surfaces. Window to side elevation.
- Main bedroom with patio doors to balcony with views of the Wood Norton grounds
- En-suite shower room with walk in shower and fitted sanitaryware Jack and Jill doors to bedroom and entrance hall.
- Entrance hall with storage cupboard, utility housing washing machine, tumble dryer and further storage.
- Allocated parking space for one car.

# **Kitchen** 3385mm × 2600mm 11'1' × 8'6"

Living Room 7165mm x 4631mm

23'6" × 15'2" **Bedroom** 

4664mm x 4194mm 15'4" x 13'9"

**Shower Room** 2300mm × 2180mm 7'7" × 7'2"

**Study** 2180mm × 2056mm 7'2" × 6'9"