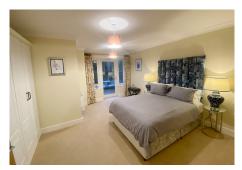

## 1 bedroom second floor apartment

Richmond Villages Wood Norton are delighted to offer for resale this onebedroom independent living apartment offering outside space with a balcony from the main bedroom, with views of the Wood Norton grounds. Generous 23ft living room, with study area. The apartment offers easy access to communal facilities including reception, our Bredon restaurant, bar and coffee area, library, wellness spa with swimming pool, and numerous outdoor seating areas. The property also benefits from its own allocated parking space.

### Specification

- Living room/dining area with views and remote-controlled electric fire.
- Modern fitted kitchen with under cupboard lighting, Neff appliances and granite work surfaces. Window to side elevation.
- Main bedroom with patio doors to balcony with views of the Wood Norton grounds
- En-suite shower room with walk in shower and fitted sanitaryware Jack and Jill doors to bedroom and entrance hall.
- Entrance hall with storage cupboard, utility housing washing machine, tumble dryer and further storage.
- Allocated parking space for one car.

# **Kitchen** 3385mm × 2600mm 11'1' × 8'6"

Living Room 7165mm x 4631mm

23'6" × 15'2" **Bedroom** 

4664mm x 4194mm 15'4" x 13'9"

**Shower Room** 2300mm × 2180mm 7'7" × 7'2"

**Study** 2180mm × 2056mm 7'2" × 6'9"