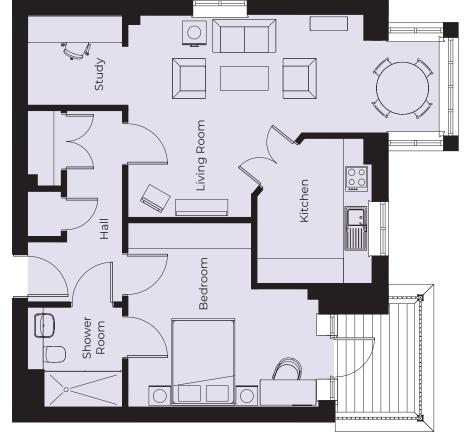

# Floor 2 | 69.79m<sup>2</sup> – 750.89ft<sup>2</sup>

# **Kitchen** 3385mm × 2600mm 11'1' × 8'6"

Living Room 7165mm x 4631mm

23'6" × 15'2" **Bedroom** 

4664mm x 4194mm 15'4" x 13'9"

**Shower Room** 2300mm × 2180mm 7'7" × 7'2"

**Study** 2180mm × 2056mm 7'2" × 6'9"

These particulars are intended to give a fair and substantially correct overall description.

Measurements have been taken at 1500mm skeiling height.

All dimensions are approximate. Bedroom measurements include the wardrobe if applicable. Room measurements include bay windows if applicable.

Furniture layout is to give an indicative impression. Although all efforts have been made to ensure its accuracy at time of print dimensions, fixtures, fittings, finishes and specifications are subject to change without notice.