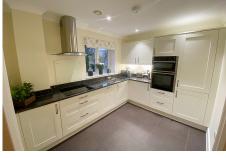

### Specification

- Living room/dining area with views and remote-controlled electric fire.
- Modern fitted kitchen with under cupboard lighting, Neff appliances and granite work surfaces. Window to side elevation.
- Main bedroom with patio doors to balcony with views of the Wood Norton grounds
- En-suite shower room with walk in shower and fitted sanitaryware Jack and Jill doors to bedroom and entrance hall.
- Entrance hall with storage cupboard, utility housing washing machine, tumble dryer and further storage.
- Allocated parking space for one car.

# **Kitchen** 3385mm × 2600mm 11'1' × 8'6"

Living Room 7165mm x 4631mm

23'6" × 15'2" **Bedroom** 

4664mm x 4194mm 15'4" x 13'9"

**Shower Room** 2300mm × 2180mm 7'7" × 7'2"

**Study** 2180mm × 2056mm 7'2" × 6'9"