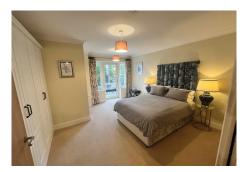

#### **Specification**

- Modern fitted kitchen with under cupboard lighting, Neff appliances and granite work surfaces. Window to side elevation.
- Main bedroom with patio doors to balcony with views of the Wood Norton grounds
- En-suite shower room with walk in shower and fitted sanitaryware
   Jack and Jill doors to bedroom and entrance hall.
- Entrance hall with storage cupboard, utility housing washing machine, tumble dryer and further storage.
- · Allocated parking space for one car.

### Bedroom

4664mm x 4194mm

15'4" x 13'9"