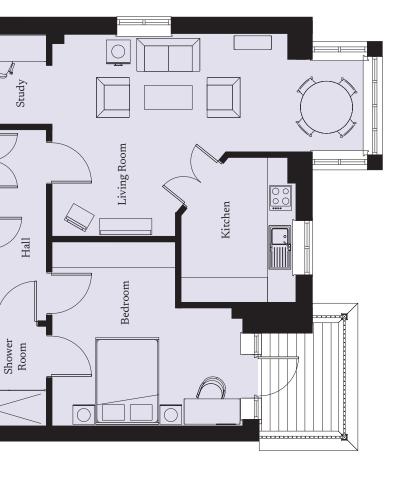

# 34 The Avenue

Floor 2 |  $69.79 \,\mathrm{m}^2 - 750.89 \,\mathrm{ft}^2$ 

# 4

## Kitchen

3385mm x 2600mm

11'1" x 8'6"

## Living Room

7165mm x 4631mm

23'6" x 15'2"

### Bedroom

4664mm x 4194mm

15'4" x 13'9"

# Shower Room

2300mm x 2180mm

7'7" x 7'2"

#### Study

2180mm x 2056mm

2180mm x 2 7'2" x 6'9"

These particulars are intended to give a fair and substantially correct overall description.

Measurements have been taken at 1500mm skeiling height.

All dimensions are approximate. Bedroom measurements include the wardrobe if applicable. Room measurements include bay windows if applicable.