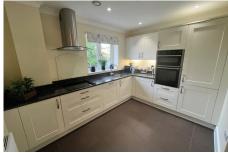

#### **Specification**

- Modern fitted kitchen with under cupboard lighting, Neff appliances and granite work surfaces. Window to side elevation.
- Main bedroom with patio doors to balcony with views of the Wood Norton grounds
- En-suite shower room with walk in shower and fitted sanitaryware
   Jack and Jill doors to bedroom and entrance hall.
- Entrance hall with storage cupboard, utility housing washing machine, tumble dryer and further storage.
- · Allocated parking space for one car.

## Kitchen

3385mm x 2600mm

11'1" x 8'6"