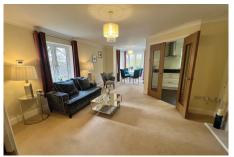

## Living Room

7165mm x 4631mm

23'6" x 15'2"

#### Study

2180mm x 2056mm

2180mm x 2 7'2" x 6'9"

These particulars are intended to give a fair and substantially correct overall description.

Measurements have been taken at 1500mm skeiling height.

All dimensions are approximate. Bedroom measurements include the wardrobe if applicable. Room measurements include bay windows if applicable.