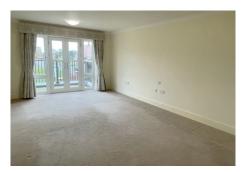

## Specification

- A bright and large living room with balcony. Feature fireplace.
- Fitted kitchenette with Integrated under counter Neff fridge with small freezer compartment. The kitchenette has a range of wall and base units with under cupboard lighting.
- Main bedroom with fitted wardrobes.
- En-suite shower room with large shower area and screen.
- TV and satellite points\*.
- Well stocked flower borders and lawns maintained by the Village Gardeners.
- Allocated parking space for one car.