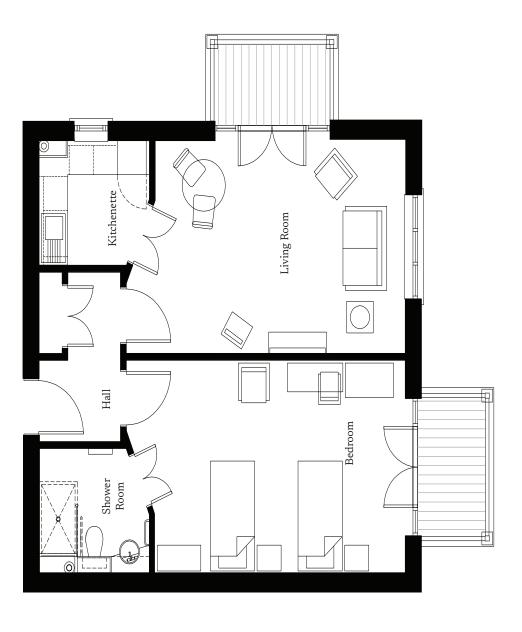

## Z

First Floor | 618ft<sup>2</sup>

Kitchen 2300mm x 2180mm 7'7" x 7'2" Living Room

5200mm x 3170mm 17'1" x 12'2" Bedroom 5200mm x 3710mm 17'1" x 12'2" En suite 2300mm x 2050mm

"6'9 x "7'7

These particulars are intended to give a fair and substantially correct overall description.

Measurements have been taken at 1500mm skeiling height.

All dimensions are approximate. Bedroom measurements include the wardrobe if applicable. Room measurements include bay windows if applicable.

Furniture layout is to give an indicative impression. Although all efforts have been made to ensure its accuracy at time of print dimensions, fixtures, fittings, finishes and specifications are subject to change