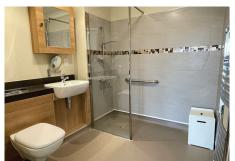

## Specification

- A bright and large living room with balcony. Feature fireplace.
- Fitted kitchenette with Integrated under counter Neff fridge with small freezer compartment. The kitchenette has a range of wall and base units with under cupboard lighting.
- Main bedroom with fitted wardrobes.
- En-suite shower room with large shower area and screen.
- TV and satellite points\*.
- Well stocked flower borders and lawns maintained by the Village Gardeners.
- Allocated parking space for one car.