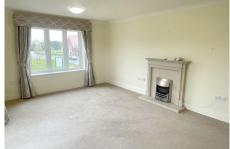

## Specification

- A bright and large living room with balcony. Feature fireplace.
- Fitted kitchenette with Integrated under counter Neff fridge with small freezer compartment. The kitchenette has a range of wall and base units with under cupboard lighting.
- Main bedroom with fitted wardrobes.
- En-suite shower room with large shower area and screen.
- TV and satellite points\*.
- Well stocked flower borders and lawns maintained by the Village Gardeners.
- Allocated parking space for one car.