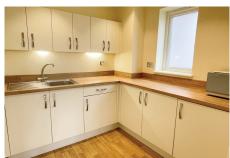

## Specification

- A bright and large living room with balcony. Feature fireplace.
- Fitted kitchenette with Integrated under counter Neff fridge with small freezer compartment. The kitchenette has a range of wall and base units with under cupboard lighting.
- Main bedroom with fitted wardrobes.
- En-suite shower room with large shower area and screen.
- TV and satellite points\*.
- Well stocked flower borders and lawns maintained by the Village Gardeners.
- Allocated parking space for one car.