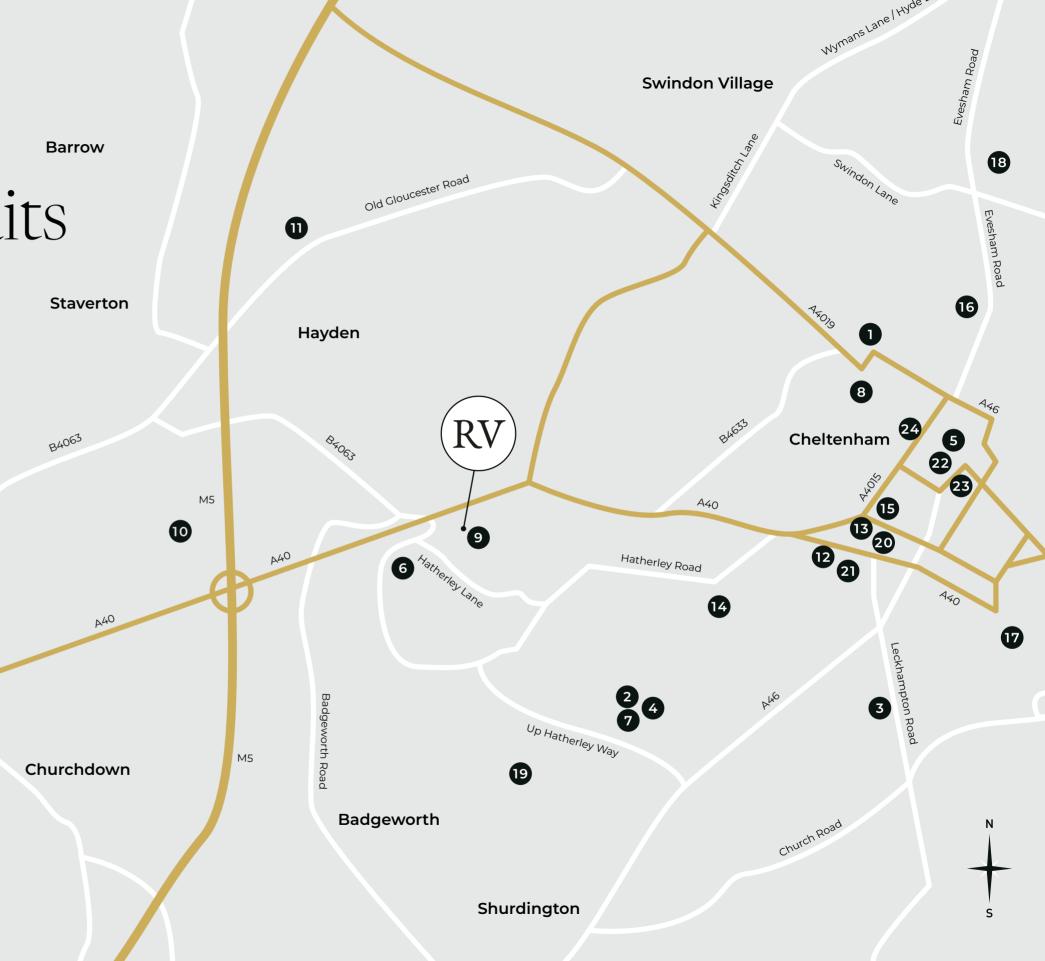

# DOCTORS, DENTISTS & OPTICIANS

- 1. Weston House Practice *3.1 miles*
- 2. Hatherley Surgery 1.6 miles
- 3. Arnica Dental Care 3 miles
- 4. Kodak Lens Opticians

  1.8 miles

### **BANK**

5. Lloyds Bank 3.7 miles

# POPULAR RETAILERS

- 6. Asda 0.3 miles
- 7. Morrisons 1.8 miles
- 8. Waitrose 3 miles

### **HAIR & BEAUTY**

9. Wellness Spa O miles

### **PUBS & RESTAURANTS**

- 10. The Aviator 2.7 miles
- 11. House in the Tree 3.1 miles
- 12. The Tivoli 2.2 miles
- 13. Côte Brasserie 2.3 miles

# PARKS & GARDENS

- 14. Hatherley Park 1.7 miles
- 15. Montpellier Gardens 2.6 miles
- 16. Pittville Park 4.6 miles

# **SPORTS & SOCIETIES**

- 17. East Gloucestershire Tennis Club *3.2 miles*
- 18. Cheltenham Racecourse *4.3 miles*
- 19. Hatherley & Reddings Cricket Club *1.8 miles*
- 20. Cheltenham Bowling Club *2.6 miles*
- 21. Cheltenham Bridge Club *2.3 miles*

# **ENTERTAINMENT**

- 22. Everyman Theatre 3 miles
- 23. Playhouse Theatre 2.9 miles
- 24. The Wilson Art Gallery & Museum *3 miles*