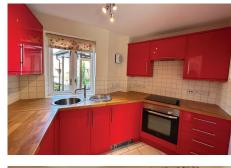

## Specification

- Bright South facing sitting room with French Doors leading to a patio. Stone effect feature fireplace and electric fire.
- Modern kitchen with a range of wall and base units. Appliances include a fridge, oven and hob.
- Main bedroom with private south facing views.
- Second bedroom with fitted wardrobes and dressing table.
- Shower room with walk in corner shower, WC, wash basin, bidet and heated towel rail.
- Laid lawns and well stocked flower borders maintained by the Village Gardeners.
- Allocated off road parking space for car owners.