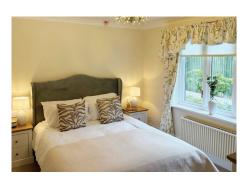

## Specification

- Bright South facing sitting room with French Doors leading to a patio. Stone effect feature fireplace and electric fire.
- Modern kitchen with a range of wall and base units. Appliances include a fridge, oven and hob.
- Main bedroom with private south facing views.
- Second bedroom with fitted wardrobes and dressing table.
- Shower room with walk in corner shower, WC, wash basin, bidet and heated towel rail.
- Laid lawns and well stocked flower borders maintained by the Village Gardeners.
- Allocated off road parking space for car owners.