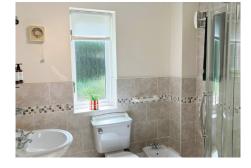

## Specification

- Bright South facing sitting room with French Doors leading to a patio. Stone effect feature fireplace and electric fire.
- Modern kitchen with a range of wall and base units. Appliances include a fridge, oven and hob.
- Main bedroom with private south facing views.
- Second bedroom with fitted wardrobes and dressing table.
- Shower room with walk in corner shower, WC, wash basin, bidet and heated towel rail.
- Laid lawns and well stocked flower borders maintained by the Village Gardeners.
- Allocated off road parking space for car owners.