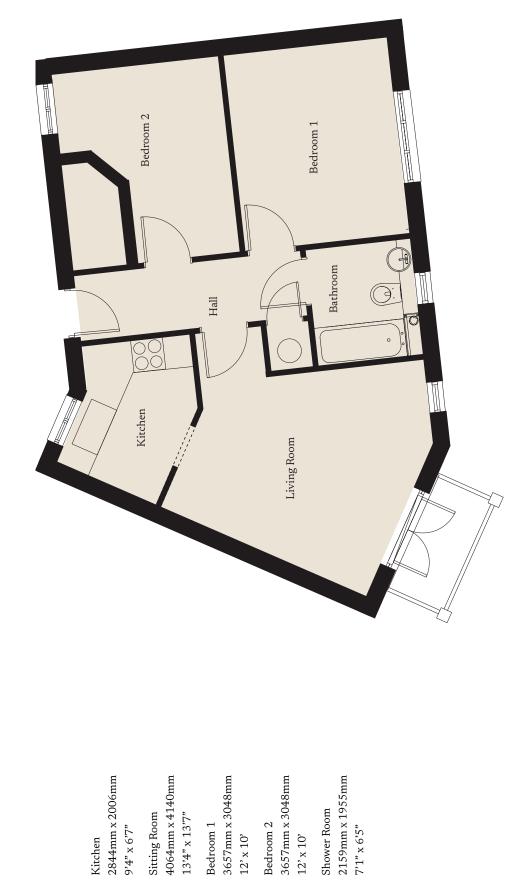

## Apartment 13

Ground Floor | 604ft<sup>2</sup>

These particulars are intended to give a fair and substantially correct overall description.

Measurements have been taken at 1500mm skeiling height.

All dimensions are approximate. Bedroom measurements include the wardrobe if applicable. Room measurements include bay windows if applicable.

Furniture layout is to give an indicative impression. Although all efforts have been made to ensure its accuracy at time of print dimensions, fixtures, fittings, finishes and specifications are subject to change without notice.