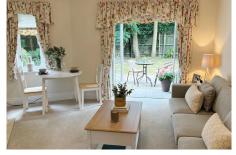

## Specification

- Bright South facing sitting room with French Doors leading to a patio. Stone effect feature fireplace and electric fire.
- Modern kitchen with a range of wall and base units. Appliances include a fridge, oven and hob.
- Main bedroom with private south facing views.
- Second bedroom with fitted wardrobes and dressing table.
- Shower room with walk in corner shower, WC, wash basin, bidet and heated towel rail.
- Laid lawns and well stocked flower borders maintained by the Village Gardeners.
- Allocated off road parking space for car owners.