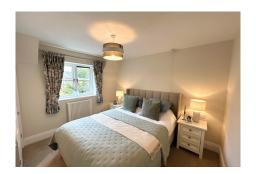

## 2 Bedroom, First-Floor Apartment

Apartment 10 is a beautiful, first floor, two-bedroom property with the entrance located on the ground floor with a stair lift up to the bedrooms, kitchen, living area and bathroom. Situated in The Courtyard and triple aspect from the Living Room, No 10 has been completely refurbished throughout.

## Specification

- A bright and large living room with French doors on to small balcony, offering Easterly views.
- Modern fitted kitchen with range of wall and base units and integrated appliances including fridge/freezer, oven and hob.
- Separate laundry area leading to further cupboard space housing central heating boiler.
- Main bedroom with fitted wardrobes.
- Second bedroom is a flexible space that could be used as an office.
- Shower room with large shower area and screen.
- TV points.
- · Well stocked flower borders and lawns maintained by the Village Gardeners.
- Allocated parking space for one car, where applicable.