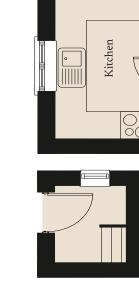

## Apartment 10

First Floor

2346mm x 3200mm

Kitchen

7'7" x 10'5"

Utility

Bedroom 1

Hall

Living Room

1615mm x 1432mm

Utility

5'3" x 4'7"

2834mm x 4358mm 9'3" x 14'3"

Dining Area

Bedroom 2

Bathroom

Dining Area

3078mm x 3108mm  $10'1" \times 10'2"$ 

Bedroom 1

3352mm x 3169mm  $10'10" \times 10'4"$ 

Bedroom 2

2133mm x 4267mm 6'10" x 14'

Bathroom

Living Room

1889mm x 2225mm 6'2" x 7'3" These particulars are intended to give a fair and substantially correct overall description.

Measurements have been taken at 1500mm skeiling height.

All dimensions are approximate. Bedroom measurements include the wardrobe if applicable. Room measurements include bay windows if applicable.