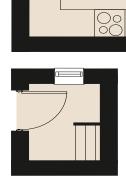

## Apartment 10

First Floor

2346mm x 3200mm

Kitchen

7'7" x 10'5"

Utility

Bedroom 1

Hall

Living Room

1615mm x 1432mm

Utility

5'3" x 4'7"

2834mm x 4358mm 9'3" x 14'3"

Dining Area

Bedroom 2

Bathroom

Dining Area

3078mm x 3108mm  $10'1" \times 10'2"$ 

Bedroom 1

3352mm x 3169mm  $10'10" \times 10'4"$ 

Bedroom 2

2133mm x 4267mm 6'10" x 14'

Bathroom

Living Room

1889mm x 2225mm 6'2" x 7'3" These particulars are intended to give a fair and substantially correct overall description.

Measurements have been taken at 1500mm skeiling height.

All dimensions are approximate. Bedroom measurements include the wardrobe if applicable. Room measurements include bay windows if applicable.