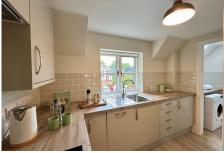

## Specification

- A bright and large living room with French doors on to small balcony, offering Easterly views.
- Modern fitted kitchen with range of wall and base units and integrated appliances including fridge/freezer, oven and hob.
- Separate laundry area leading to further cupboard space housing central heating boiler.
- Main bedroom with fitted wardrobes.
- Second bedroom is a flexible space that could be used as an office.
- Shower room with large shower area and screen.
- TV points.
- · Well stocked flower borders and lawns maintained by the Village Gardeners.
- Allocated parking space for one car, where applicable.