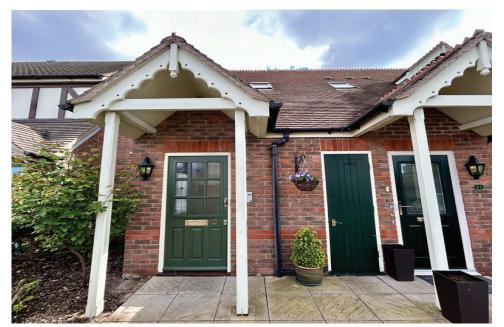

## 2 Bedroom, First-Floor Apartment

Apartment 10 is a beautiful, first floor, two-bedroom property with the entrance located on the ground floor with a stair lift up to the bedrooms, kitchen, living area and bathroom. Situated in The Courtyard and triple aspect from the Living Room, No 10 has been completely refurbished throughout.

## Specification

- A bright and large living room with French doors on to small balcony, offering Easterly views.
- Modern fitted kitchen with range of wall and base units and integrated appliances including fridge/freezer, oven and hob.
- Separate laundry area leading to further cupboard space housing central heating boiler.
- Main bedroom with fitted wardrobes.
- Second bedroom is a flexible space that could be used as an office.
- Shower room with large shower area and screen.
- TV points.
- · Well stocked flower borders and lawns maintained by the Village Gardeners.
- Allocated parking space for one car, where applicable.