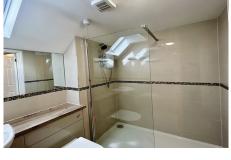

## Specification

- A bright and large living room with French doors on to small balcony, offering Easterly views.
- Modern fitted kitchen with range of wall and base units and integrated appliances including fridge/freezer, oven and hob.
- Separate laundry area leading to further cupboard space housing central heating boiler.
- Main bedroom with fitted wardrobes.
- Second bedroom is a flexible space that could be used as an office.
- Shower room with large shower area and screen.
- TV points.
- · Well stocked flower borders and lawns maintained by the Village Gardeners.
- Allocated parking space for one car, where applicable.