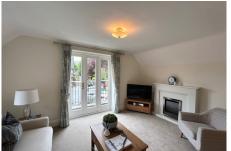

## Specification

- A bright and large living room with French doors on to small balcony, offering Easterly views.
- Modern fitted kitchen with range of wall and base units and integrated appliances including fridge/freezer, oven and hob.
- Separate laundry area leading to further cupboard space housing central heating boiler.
- Main bedroom with fitted wardrobes.
- Second bedroom is a flexible space that could be used as an office.
- Shower room with large shower area and screen.
- TV points.
- · Well stocked flower borders and lawns maintained by the Village Gardeners.
- Allocated parking space for one car, where applicable.