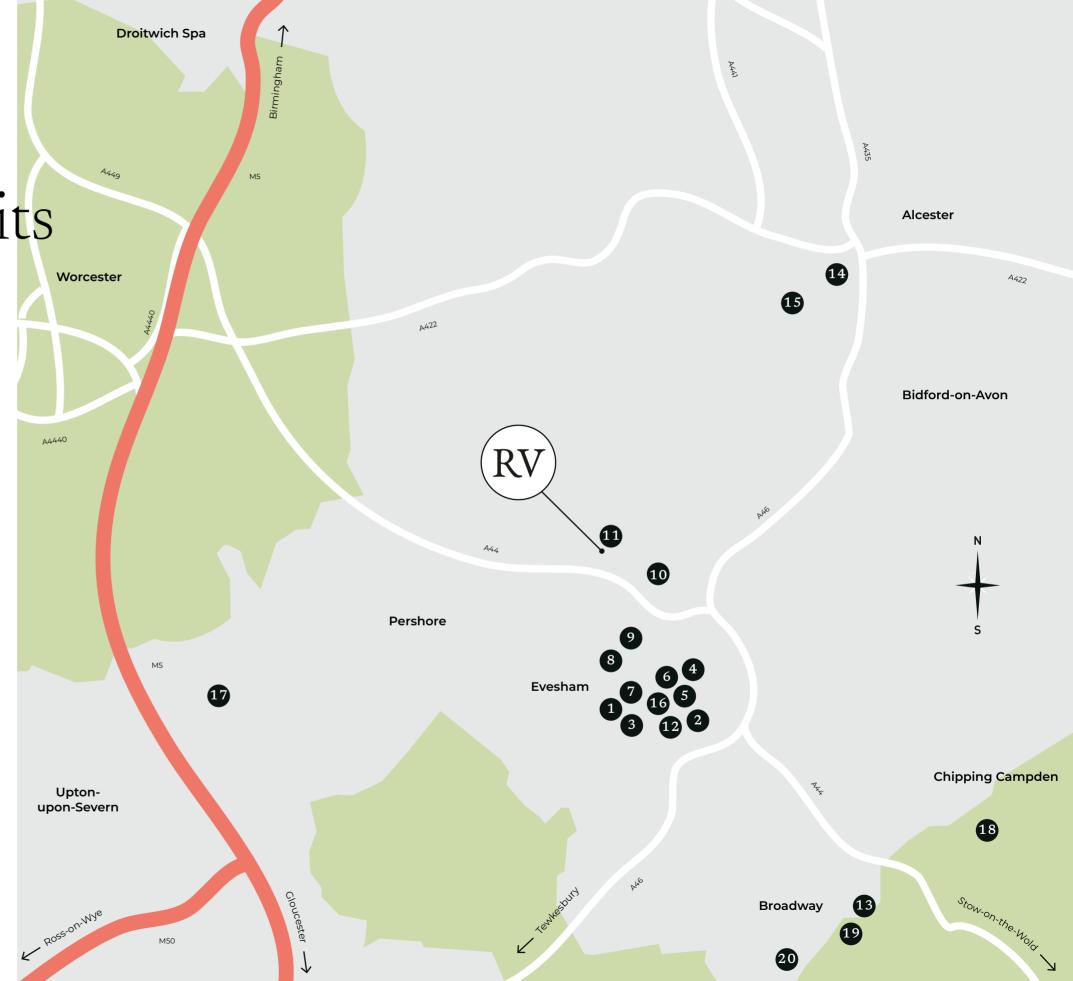

# DOCTORS, DENTISTS & OPTICIANS

- 1. Merstow Green Medical Practice 3 miles
- 2. Evesham Dental Health Team 4.4 miles
- 3. Evesham Community Hospital *3.4 miles*
- 4. Osbornes of Evesham Opticians 2.5 miles

# BANK

- 5. Lloyds Bank 2.6 miles
- 6. Barclays Bank 2.8 miles

# POPULAR RETAILERS

- 7. Waitrose 2.8 miles
- 8. Tesco Superstore 2.1 miles
- 9. Marks & Spencer Simply Food *2 miles*
- 10. Chadbury Farm Shop *1.1 miles*

# HAIR & BEAUTY

11. Wellness Spa O miles

# PUBS & RESTAURANTS

- 12. The Swan Inn 4.5 miles
- 13. Russells of Broadway 8.8 miles
- 14. Arrow Mill 10.4 miles

## **PARKS & GARDENS**

- 15. Ragley Hall Park & Gardens 8.3 miles
- 16. Riverside Evesham 2.1 miles
- 17. National Trust Croome Court *9.9 miles*
- 18. National Trust Dovers Hill *10.4 miles*
- 19. Broadway Tower *11.3 miles*
- 20. National Trust Snowshill Manor and Garden 10.9 miles