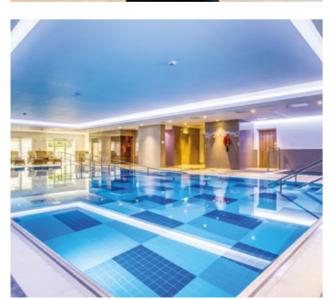

# WELLNESS SPA

The perfect place to relax and revitalise. Our top of the range Wellness Spa features a 16-metre heated pool, hot tub, sauna, steam room, nail bar, hair salon, therapy rooms offering a wide range of indulgent beauty treatments, and a fully equipped gym and studio with fitness classes to suit all abilities.