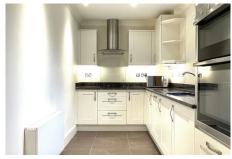

- Modern fitted kitchen with granite worktops, under cupboard lighting, stainless steel sink and drainer, plus built-in appliances including; Neff double oven, ceramic hob, dishwasher and Neff fridge/freezer.
- Large principle bedroom with fitted wardrobes.
- En-suite shower room with large shower area and glazed screen. White suite comprising low level WC and wash basin set within a fully fitted vanity unit, fitted wall mirror, floor-to-ceiling tiles and heated chrome electric towel rail.
- Spacious entrance hall with storage and laundry cupboards.
- Well stocked flower borders and lawns maintained by the Village Gardeners.
- Allocated parking space for one car.
- Council band: C

#### Kitchen

4390mm x 2050mm 14'5" x 6'9"