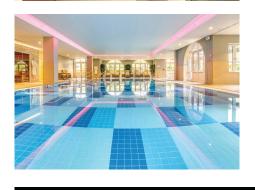

## Apartment 29

# Second Floor | 66.40m<sup>2</sup> - 714.7ft<sup>2</sup>

#### Kitchen

4390mm x 2050mm 14'5" x 6'9"

### Living Room

5611mm x 4390mm 18'5" x 14'5"

Shower

#### Bedroom

4511mm x 3065mm