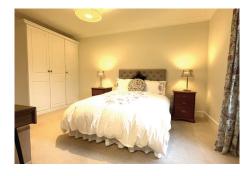

- Modern fitted kitchen with granite worktops, under cupboard lighting, stainless steel sink and drainer, plus built-in appliances including; Neff double oven, ceramic hob, dishwasher and Neff fridge/freezer.
- Large principle bedroom with fitted wardrobes.
- En-suite shower room with large shower area and glazed screen. White suite comprising low level WC and wash basin set within a fully fitted vanity unit, fitted wall mirror, floor-to-ceiling tiles and heated chrome electric towel rail.
- Spacious entrance hall with storage and laundry cupboards.
- Well stocked flower borders and lawns maintained by the Village Gardeners.
- Allocated parking space for one car.
- Council band: C

#### Bedroom

4511mm x 3065mm