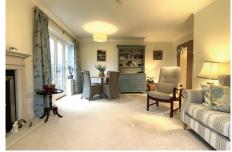

#### 1 bedroom apartment

Richmond Villages Witney are pleased to offer for resale this spacious one-bedroom independent living apartment, which offers wonderful living space and its own balcony. The apartment has close access to all communal facilities including the reception, restaurant, bar and coffee area, library, wellness spa and terraces.





- Modern fitted kitchen with granite worktops, under cupboard lighting, stainless steel sink and drainer, plus built-in appliances including; Neff double oven, ceramic hob, dishwasher and Neff fridge/freezer.
- Large principle bedroom with fitted wardrobes.
- En-suite shower room with large shower area and glazed screen. White suite comprising low level WC and wash basin set within a fully fitted vanity unit, fitted wall mirror, floor-to-c