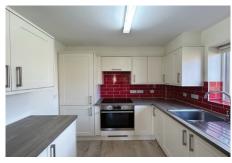

## Specification

- Spacious and bright living room with plenty of space to entertain friends and family.
- Modern fitted kitchen with wood effect work surfaces, integrated fridge/freezer.
- · Welcoming main bedroom with fitted wardrobes.
- En-suite shower room with walk-in shower and fully fitted white suite.
- Second bedroom with guest WC.
- Entrance hall with large storage cupboard and utility cupboard.
- · Central heating radiators in all rooms. TV points.
- Well stocked flower borders and lawns maintained by the Village Gardeners.
- · Allocated parking space for car owners.