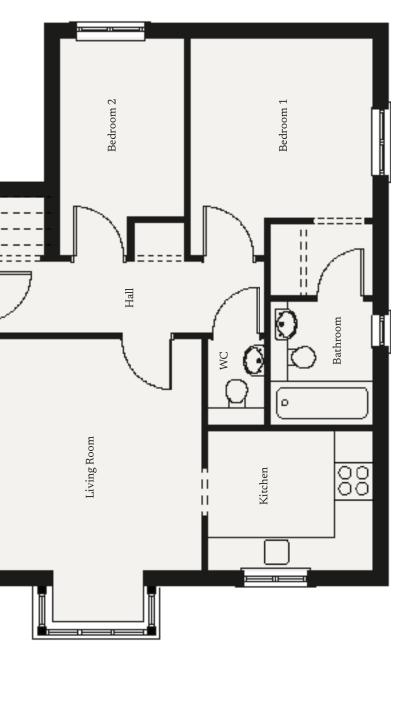

## Apartment 37

## Ground Floor | 624ft²

Living Room 7'10" x 9'3" Kitchen

12'11" x 11'2"

Bedroom 1 10'1" x 10'3"

Bedroom 2 10'2" x 7'2"

Bathroom 7'2" x 5'9"

 $4'11" \times 3'2"$ 

Measurements have been taken at 1500mm skeiling height.

All dimensions are approximate. Bedroom measurements include the wardrobe if applicable. Room measurements include bay windows if applicable.

Furniture layout is to give an indicative impression. Although all efforts have been made to ensure its accuracy at time of print dimensions, fixtures, fittings, finishes and specifications are subject to change