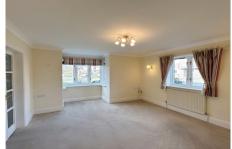

## Specification

- Spacious and bright living room with plenty of space to entertain friends and family.
- Modern fitted kitchen with wood effect work surfaces, integrated fridge/freezer.
- · Welcoming main bedroom with fitted wardrobes.
- En-suite shower room with walk-in shower and fully fitted white suite.
- Second bedroom with guest WC.
- Entrance hall with large storage cupboard and utility cupboard.
- · Central heating radiators in all rooms. TV points.
- Well stocked flower borders and lawns maintained by the Village Gardeners.
- · Allocated parking space for car owners.