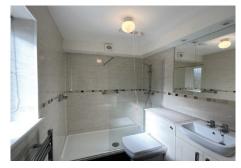

## Specification

- Spacious and bright living room with plenty of space to entertain friends and family.
- Modern fitted kitchen with wood effect work surfaces, integrated fridge/freezer.
- · Welcoming main bedroom with fitted wardrobes.
- En-suite shower room with walk-in shower and fully fitted white suite.
- Second bedroom with guest WC.
- Entrance hall with large storage cupboard and utility cupboard.
- · Central heating radiators in all rooms. TV points.
- Well stocked flower borders and lawns maintained by the Village Gardeners.
- · Allocated parking space for car owners.