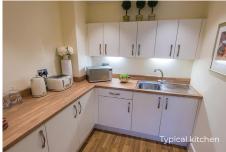

- Modern fitted kitchenette with range of wall and base units, integrated Neff fridge and undercupboard lighting.
- Spacious master bedroom with large window.
- · En-suite shower room with walk-in shower and fully fitted white suite.
- · Second double bedroom with window.
- $\cdot$   $\;$  Second en-suite shower room with walk-in shower and fully fitted white suite.
- Entrance hall with large storage cupboard.
- TV and satellite points\*.
- · Well stocked flower borders and lawns maintained by the Village Gardeners.
- · Allocated parking space for one car.