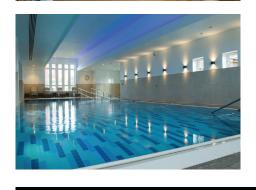

## 42 Village Centre

# Second Floor | 70.84m² – 762.51ft²

#### Kitchen

2300mm x 2180mm 7'7" × 7'2"

### **Living Room**

3935mm x 3800mm "3,21" × "11'S1

#### Bedroom 1

6425mm x 3710mm 21'1" × 12'2"

2300mm x 2180mm Shower Room 1

#### 7'7" × 7'2"

4610mm x 3710mm Bedroom 2

## 25'2" × 12'2"

2300mm x 2180mm Shower Room 2

7'7" × 7'2"

These particulars are intended to give a fair and substantially correct overall description.

Measurements have been taken at 1500mm skeiling height.