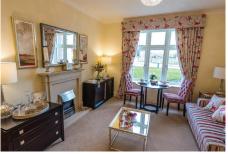

- Modern fitted kitchen with granite worktops, under cupboard lighting and built-in Neff appliances including electric oven and hob, fridge/freezer and dishwasher.
- Large main bedroom with fitted wardrobes.
- En-suite shower room with walk-in shower and fully fitted white suite.
- Living room with south-facing window
- Guest shower room with walk-in shower and fully fitted white suite.
- Entrance hall with large storage cupboard and utility cupboard with Bosch washing machine and Bosch tumble dryer.
- Central heating radiators in all rooms. TV and satellite points\*.
- · Well stocked flower borders and lawns maintained by the Village Gardeners.
- Allocated parking space for one car.

#### Living Room

4610mm x 3710mm

25'2" x 12'2"