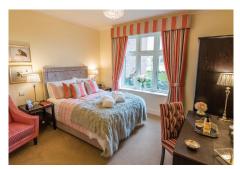

- Modern fitted kitchen with granite worktops, under cupboard lighting and built-in Neff appliances including electric oven and hob, fridge/freezer and dishwasher.
- Large main bedroom with fitted wardrobes.
- En-suite shower room with walk-in shower and fully fitted white suite.
- Living room with south-facing window
- Guest shower room with walk-in shower and fully fitted white suite.
- Entrance hall with large storage cupboard and utility cupboard with Bosch washing machine and Bosch tumble dryer.
- Central heating radiators in all rooms. TV and satellite points\*.
- · Well stocked flower borders and lawns maintained by the Village Gardeners.
- Allocated parking space for one car.

#### Bedroom 1

12'11" x 12'6"

6425mm x 3710mm

21'1" x 12'2"