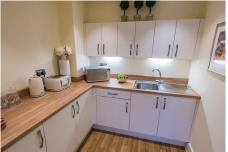

- Modern fitted kitchen with granite worktops, under cupboard lighting and built-in Neff appliances including electric oven and hob, fridge/freezer and dishwasher.
- Large main bedroom with fitted wardrobes.
- En-suite shower room with walk-in shower and fully fitted white suite.
- Living room with south-facing window
- Guest shower room with walk-in shower and fully fitted white suite.
- Entrance hall with large storage cupboard and utility cupboard with Bosch washing machine and Bosch tumble dryer.
- Central heating radiators in all rooms. TV and satellite points\*.
- · Well stocked flower borders and lawns maintained by the Village Gardeners.
- Allocated parking space for one car.

#### Kitchen

2300mm x 2180mm

7'7" x 7'2"