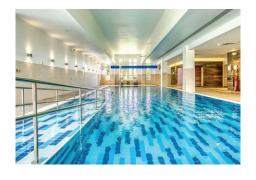

## 42 Village Centre

# Second Floor | 70.84m - 762.51ft2

#### Kitchen

2300mm x 2180mm

7'7" x 7'2"

#### Dining Room

3935mm x 3800mm

#### Bedroom 1

12'11" x 12'6"

6425mm x 3710mm

21'1" x 12'2"

### Shower Room 1

2300mm x 2180mm

7'7" x 7'2"

#### Living Room

4610mm x 3710mm

25'2" x 12'2"

## Shower Room 2

2300mm x 2180mm

7.7" x 7.2"

These particulars are intended to give a fair and substantially correct overall description.

Measurements have been taken at 1500mm skeiling height.

All dimensions are approximate. Bedroom measurements include the wardrobe if applicable. Room measurements include bay windows if applicable.