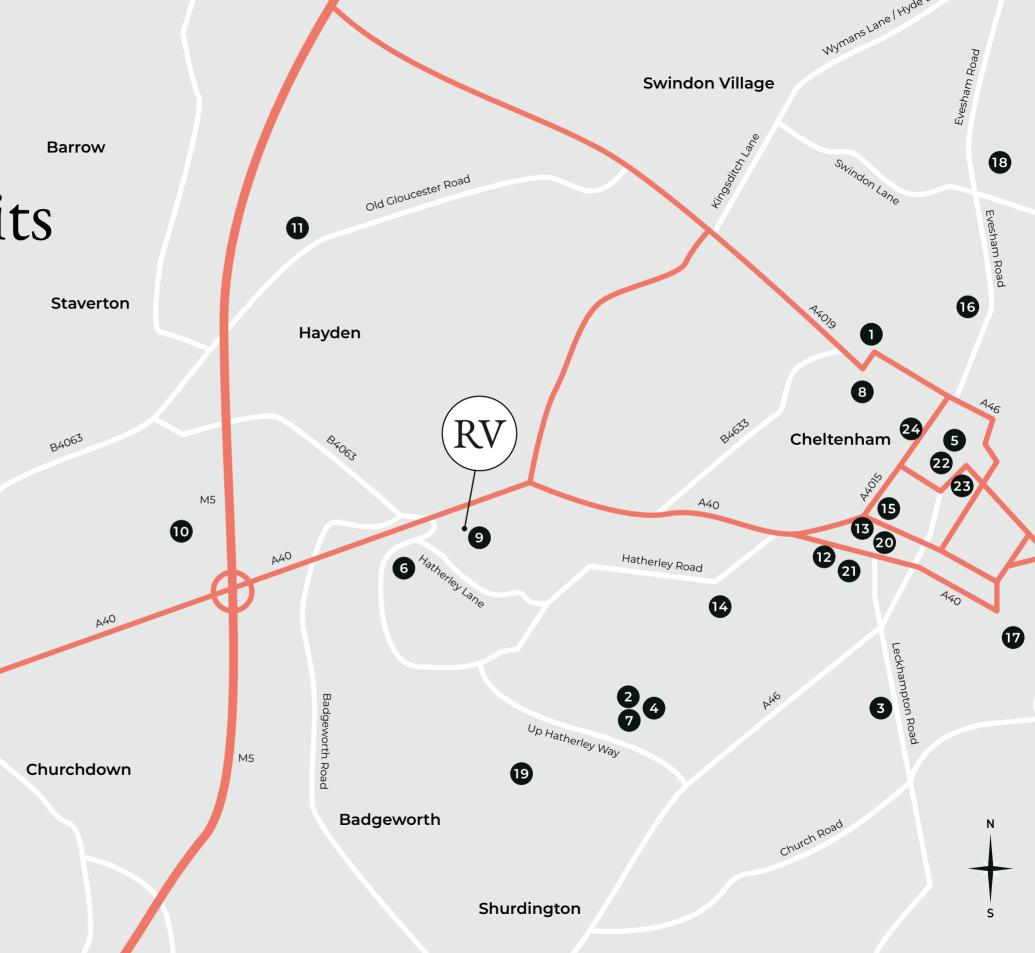

### **VILLAGE ADVISERS**

Our personable and professional village advisers are on-hand to guide you every step of the way, from your initial point of enquiry through to moving day and beyond.

Your local community awaits

## DOCTORS, DENTISTS & OPTICIANS

- 1. Weston House Practice 3.1 miles
- 2. Hatherley Surgery *1.6 miles*
- 3. Arnica Dental Care 3 miles
- 4. Kodak Lens Opticians *1.8 miles*

### BANK

5. Lloyds Bank 3.7 miles

## **POPULAR RETAILERS**

- 6. Asda 0.3 miles
- 7. Morrisons 1.8 miles
- 8. Waitrose 3 miles

## HAIR & BEAUTY

9. Wellness Spa 0 miles

## **PUBS & RESTAURANTS**

- 10. The Aviator 2.7 miles
- 11. House in the Tree 3.1 miles
- 12. The Tivoli 2.2 miles
- 13. Côte Brasserie 2.3 miles

## **PARKS & GARDENS**

- 14. Hatherley Park 1.7 miles
- 15. Montpellier Gardens 2.6 miles
- 16. Pittville Park 4.6 miles

## **SPORTS & SOCIETIES**

- 17. East Gloucestershire Tennis Club 3.2 miles
- 18. Cheltenham
  Racecourse 4.3 miles
- 19. Hatherley & Reddings Cricket Club 1.8 miles
- 20. Cheltenham Bowling Club 2.6 miles
- 21. Cheltenham Bridge Club 2.3 miles

## **ENTERTAINMENT**

- 22. Everyman Theatre 3 miles
- 23. Playhouse Theatre 2.9 miles
- 24. The Wilson Art Gallery & Museum *3 miles*