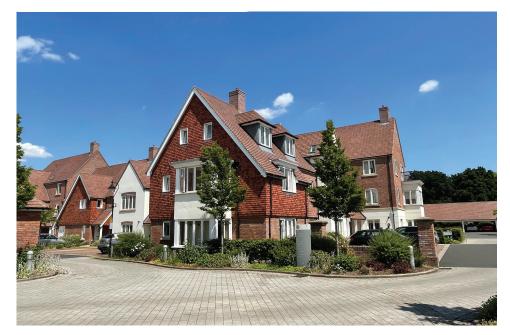

#### 3 Cottage Meadow Way, £365,000 Other charges apply\*

VILLAGES Part of Bupa

RICHMOND

# 3 Cottage Meadow Way

#### 2 bedroom first floor apartment

A spacious 1st floor 2 bedroom apartment. At 1175 sqft, (109.2 sqm) the accommodation comprises of entrance hall, large sitting / dining room. Modern kitchen, master bedroom with en suite wet room, a second double bedroom with an additional and unique office space and guest shower room. The apartment is situated close to the main village center and village facilities.