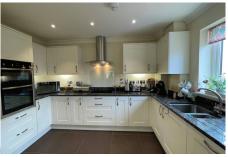

- Modern fitted kitchen with granite worktops, under cupboard lighting and built-in Neff appliances including electric oven and hob, fridge/freezer and dishwasher.
- Large master bedroom with fitted wardrobes.
- En-suite shower room with walk-in shower and fully fitted white suite.
- Second bedroom with south-facing window
- Guest shower room with walk-in shower and fully fitted white suite.
- Study with built-in desk, cupboards and bookshelves.
- Entrance hall with large storage cupboard and utility cupboard with Bosch washing machine and Bosch tumble dryer.
- Central heating radiators in all rooms. TV and satellite points\*.
- Well stocked flower borders and lawns maintained by the Village Gardeners.
- Allocated parking space for one car.

#### Kitchen

3620mm x 2385mm "01'7 × "11'11