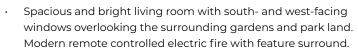

- Modern fitted kitchen with granite worktops, under cupboard lighting and built-in Neff appliances including electric oven and hob, fridge/freezer and dishwasher.
- Large master bedroom with fitted wardrobes.
- En-suite shower room with walk-in shower and fully fitted white suite.
- Second bedroom with south-facing window
- Guest shower room with walk-in shower and fully fitted white suite.
- Study with built-in desk, cupboards and bookshelves.
- Entrance hall with large storage cupboard and utility cupboard with Bosch washing machine and Bosch tumble dryer.
- Central heating radiators in all rooms. TV and satellite points\*.
- Well stocked flower borders and lawns maintained by the Village Gardeners.
- Allocated parking space for one car.

#### Study

3254mm x 1935mm 10'8" x 6'4"

Measurements have been taken at 1500mm skeiling height.

All dimensions are approximate. Bedroom measurements include the wardrobe if applicable. Room measurements include bay windows if applicable.