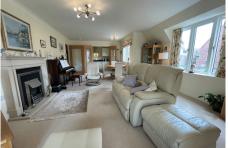

#### 2 bedroom first floor apartment

A spacious 1st floor 2 bedroom apartment. At 1175 sqft, (109.2 sqm) the accommodation comprises of entrance hall, large sitting / dining room. Modern kitchen, master bedroom with en suite wet room, a second double bedroom with an additional and unique office space and guest shower room. The apartment is situated close to the main village center and village facilities.

### **Living Room**

Shower Room 2

Shower Room 1

Bedroom 1

8557mm x 4520mm 28'1" × 14'10"