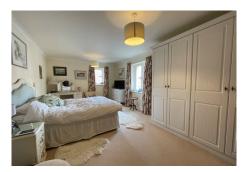

- Modern fitted kitchen with granite worktops, under cupboard lighting and built-in Neff appliances including electric oven and hob, fridge/freezer and dishwasher.
- Large master bedroom with fitted wardrobes.
- En-suite shower room with walk-in shower and fully fitted white suite.
- Second bedroom with south-facing window
- Guest shower room with walk-in shower and fully fitted white suite.
- Study with built-in desk, cupboards and bookshelves.
- Entrance hall with large storage cupboard and utility cupboard with Bosch washing machine and Bosch tumble dryer.
- Central heating radiators in all rooms. TV and satellite points\*.
- Well stocked flower borders and lawns maintained by the Village Gardeners.
- Allocated parking space for one car.

#### Bedroom 1

5655mm x 3515mm 18'7" × 11'6"

#### Bedroom 2

4520mm x 3300mm 14'10" × 10'10"