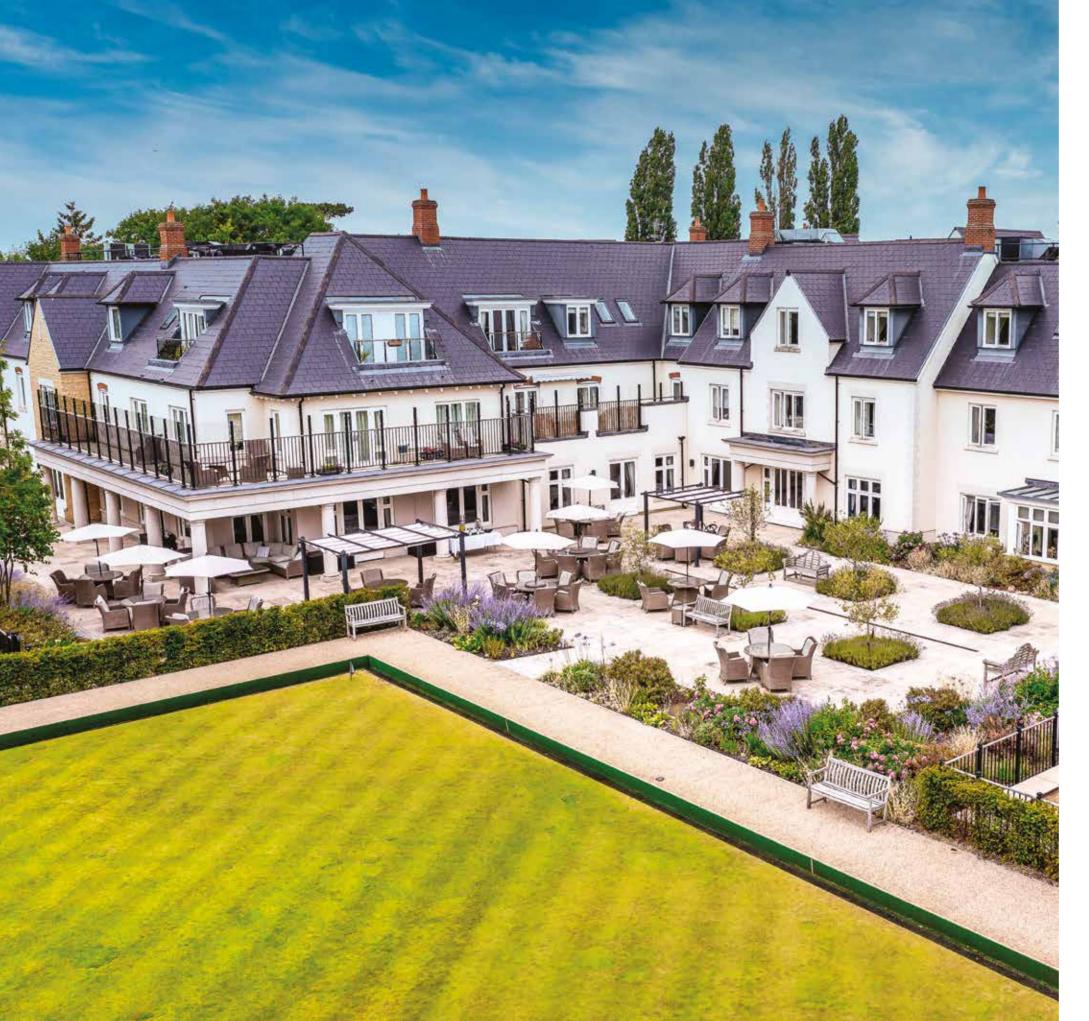

### **BOWLING GREEN**

Whether you are a keen player or a passive observer, the bowling green and games lawn provide both a practical and aesthetic focal point. Residents can enjoy a game or admire the view from the seated terrace area.