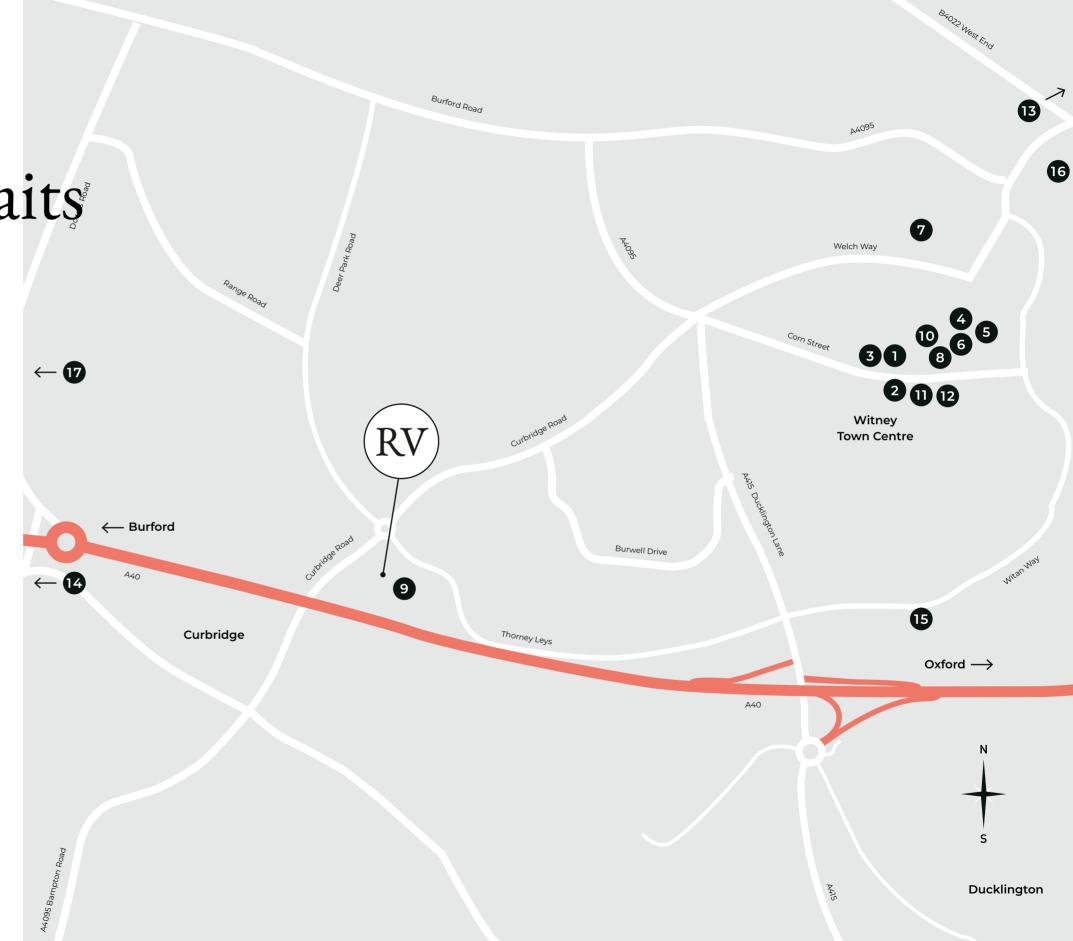

### VILLAGE ADVISERS

Our personable and professional village advisers are on-hand to guide you every step of the way, from your initial point of enquiry through to moving day and beyond.

Your local community awaits

### DOCTORS, DENTISTS & OPTICIANS

- 1. Windrush Medical Practice 1.3 miles
- 2. Corn Street Dental Practice 1.2 miles
- 3. Witney Community Hospital 1.2 miles
- 4. Scrivens Opticians & Hearing Care 1.4 miles

### BANK

5. Lloyds Bank 1.5 miles

### **POPULAR RETAILERS**

- 6. Waitrose 1.6 miles
- 7. Marks & Spencer 1.3 miles
- 8. Witney Farmers & Specialist Markets 1.4 miles

### HAIR & BEAUTY

9. Wellness Spa 0 miles

### **PUBS & RESTAURANTS**

- 10. The Blue Boar 1.3 miles
- 11. The Hollybush 1.2 miles
- 12. The Fleece 1.4 miles

### PARKS & GARDENS

- 13. Blenheim Palace 12.3 miles
- 14. Burford Garden Centre 6.6 miles

### **SPORTS & SOCIETIES**

- 15. Witney Town Bowls Club *1.2 miles*
- 16. Witney Mills Cricket Club 1.8 miles
- 17. Witney Lakes
  Golf Club 1.8 miles