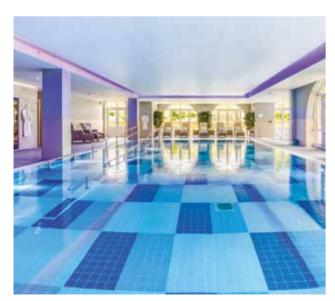

### **WELLNESS SPA**

The perfect place to relax and revitalise. Our top of the range Wellness Spa features a 16-metre heated pool, hot tub, sauna, steam room, relaxation room, nail bar, hair salon, therapy rooms offering a wide range of indulgent beauty treatments, and a fully equipped gym and studio with fitness classes to suit all abilities.