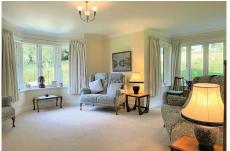

#### Specification

- Open plan sitting room with two sets of double-glazed windows and remote-controlled electric fire
- · Separate area for dining
- · Fully fitted kitchen with Neff appliances and granite work surfaces
- Master bedroom with fitted wardrobes and doubleglazed window to rear aspect
- · En-suite shower room with walk-in shower and fitted sanitary ware
- $\cdot$   $\;$  Entrance hall with access to separate utility room and a storage cupboard
- TV and satellite points
- · Allocated parking space for one car

# **Living Room**

5863mm x 4282mm

19'3" × 14'1"

# Dining Room

3321mm x 3246mm 10'10" x 10'8"