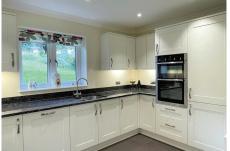

#### Specification

- Open plan sitting room with two sets of double-glazed windows and remote-controlled electric fire
- · Separate area for dining
- · Fully fitted kitchen with Neff appliances and granite work surfaces
- Master bedroom with fitted wardrobes and doubleglazed window to rear aspect
- · En-suite shower room with walk-in shower and fitted sanitary ware
- $\cdot$   $\;$  Entrance hall with access to separate utility room and a storage cupboard
- TV and satellite points
- · Allocated parking space for one car

#### Kitchen

3810mm × 2397mm 12'6" × 7'10"