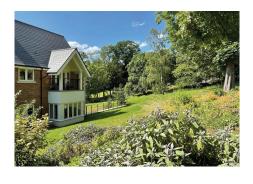

# 5 The Orchard

# First Floor | 103.01m² – 1108.79ft²

#### Kitchen

3810mm × 2397mm 12'6" × 7'10"

# **Living Room**

5863mm x 4282mm

19'3" × 14'1"

# Dining Room

3321mm x 3246mm 10'10" x 10'8"

#### Bedroom 1

5600mm x 4285mm

## 18'4" × 14'1"

**Shower Room** 2293mm x 2177mm

#### 7'6" × 7'2"

4698mm x 2880mm 15'5" x 9'5"

### Bedroom 2

**Bathroom** 2303mm x 2177mm

#### 14:11:47

7'7" × 7'2"

1814mm x 1711mm 5'11" x 5'7"

These particulars are intended to give a fair and substantially correct overall description. Measurements have been taken at 1500mm skelling height. All dimensions are approximate. Bedroom measurements include the wardrobe if applicable. Room measurements include bay windows if applicable.