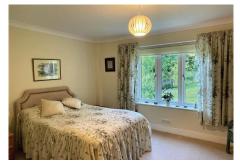

#### Specification

- Open plan sitting room with two sets of double-glazed windows and remote-controlled electric fire
- · Separate area for dining
- · Fully fitted kitchen with Neff appliances and granite work surfaces
- Master bedroom with fitted wardrobes and doubleglazed window to rear aspect
- · En-suite shower room with walk-in shower and fitted sanitary ware
- $\cdot$   $\;$  Entrance hall with access to separate utility room and a storage cupboard
- TV and satellite points
- · Allocated parking space for one car

#### Bedroom 1

5600mm x 4285mm

## 18'4" × 14'1"

**Shower Room** 2293mm x 2177mm