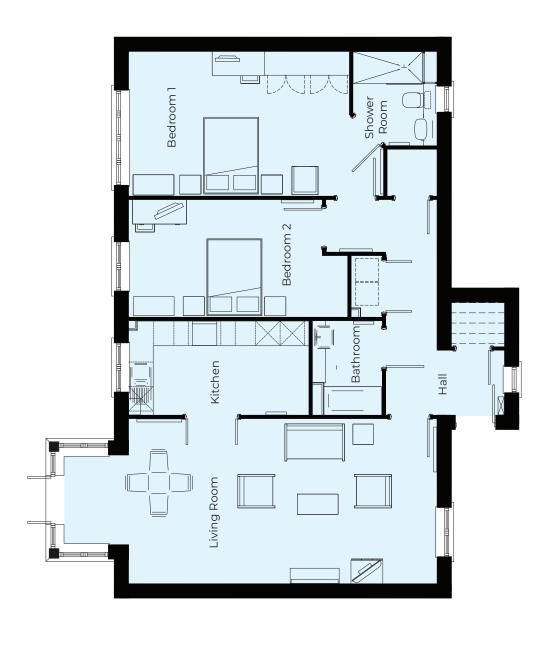

# 14 Milestones Close

Ground Floor | 105.8m² - 1139ft²

## N

#### Kitchen

4408mm x 2300mm 14'5" x 7'5"

## **Living Room**

9152mm x 4033mm

30' × 13'2"

#### Bedroom 1

6241mm x 3536mm 20'5" x 11'6"

## **Shower Room**

2300mm x 2050mm

### 7'5" × 6'7"

**Bedroom 2** 5357mm x 2869mm

#### 17'6" × 9'4"

**Bathroom** 2300mm x 1700mm

7'5" x 5'6"

These particulars are intended to give a fair and substantially correct overall description.

Measurements have been taken at 1500mm skeiling height.

All dimensions are approximate. Bedroom measurements include the wardrobe if applicable. Room measurements include bay windows if applicable.

Furniture layout is to give an indicative impression. Although all efforts have been made to ensure its accuracy at time of print dimensions, fixtures, fittings, finishes and