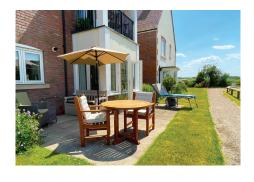

#### 2 bedroom ground floor apartment

A well-presented, light and generously proportioned ground-floor apartment available for sale with no upward chain. The apartment benefits from a private entrance hall, living room with views over looking the wild flower meadows, fitted kitchen, two good sized bedrooms, en-suite shower room, bathroom and a private west facing patio. The apartment is situated close to the main village centre and its wealth of onsite facilities.

#### Specification

- Spacious and bright living room with French doors leading to the private west facing patio. Modern remote controlled electric fire and surround.
- Modern fitted kitchen with granite worktops, under cupboard lighting and built in Neff appliances including electric oven and hob, fridge/freezer and dishwasher.
- Master bedroom with fitted wardrobes.
- En-suite shower room with walk-in shower and fully fitted white suite.
- Second double bedroom.
- Bathroom with shower over bath and fully fitted white suite.
- Entrance hall with large storage cupboard with Bosch washing machine and Bosch tumble dryer.
- Central heating radiators in all rooms. TV and satellite points\*.
- Well stocked flower borders and lawns maintained by the Village Gardeners.
- Allocated parking space for one car.