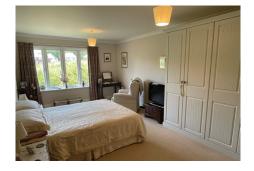

#### Specification

- Spacious and bright living room with French doors leading to the private west facing patio. Modern remote controlled electric fire and surround.
- Modern fitted kitchen with granite worktops, under cupboard lighting and built in Neff appliances including electric oven and hob, fridge/freezer and dishwasher.
- Master bedroom with fitted wardrobes.
- En-suite shower room with walk-in shower and fully fitted white suite.
- Second double bedroom.
- Bathroom with shower over bath and fully fitted white suite.
- Entrance hall with large storage cupboard with Bosch washing machine and Bosch tumble dryer.
- Central heating radiators in all rooms. TV and satellite points\*.
- Well stocked flower borders and lawns maintained by the Village Gardeners.
- Allocated parking space for one car.

#### Bedroom 1

6241mm x 3536mm 20'5" x 11'6"