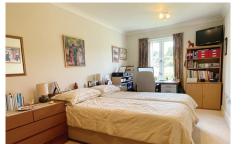

#### 2 bedroom ground floor apartment

A well-presented, light and generously proportioned ground-floor apartment available for sale with no upward chain. The apartment benefits from a private entrance hall, living room with views over looking the wild flower meadows, fitted kitchen, two good sized bedrooms, en-suite shower room, bathroom and a private west facing patio. The apartment is situated close to the main village centre and its wealth of onsite facilities.

#### Specification

- Spacious and bright living room with French doors leading to the private west facing patio. Modern remote controlled electric fire and surround.
- Modern fitted kitchen with granite worktops, under cupboard lighting and built in Neff appliances including electric oven and hob, fridge/freezer and dishwasher.
- Master bedroom with fitted wardrobes.
- En-suite shower room with walk-in shower and fully fitted white suite.
- Second double bedroom.
- Bathroom with shower over bath and fully fitted white suite.
- Entrance hall with large storage cupboard with Bosch washing machine and Bosch tumble dryer.
- Central heating radiators in all rooms. TV and satellite points\*.
- Well stocked flower borders and lawns maintained by the Village Gardeners.
- Allocated parking space for one car.

#### Bedroom 1

6241mm x 3536mm 20'5" x 11'6"