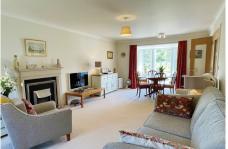

#### Specification

- Spacious and bright living room with French doors leading to the private west facing patio. Modern remote controlled electric fire and surround.
- Modern fitted kitchen with granite worktops, under cupboard lighting and built in Neff appliances including electric oven and hob, fridge/freezer and dishwasher.
- Master bedroom with fitted wardrobes.
- En-suite shower room with walk-in shower and fully fitted white suite.
- Second double bedroom.
- Bathroom with shower over bath and fully fitted white suite.
- Entrance hall with large storage cupboard with Bosch washing machine and Bosch tumble dryer.
- Central heating radiators in all rooms. TV and satellite points\*.
- Well stocked flower borders and lawns maintained by the Village Gardeners.
- Allocated parking space for one car.

## **Living Room**

9152mm x 4033mm

30' × 13'2"