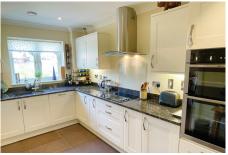

#### Specification

- Spacious and bright living room with French doors leading to the private west facing patio. Modern remote controlled electric fire and surround.
- Modern fitted kitchen with granite worktops, under cupboard lighting and built in Neff appliances including electric oven and hob, fridge/freezer and dishwasher.
- Master bedroom with fitted wardrobes.
- En-suite shower room with walk-in shower and fully fitted white suite.
- Second double bedroom.
- Bathroom with shower over bath and fully fitted white suite.
- Entrance hall with large storage cupboard with Bosch washing machine and Bosch tumble dryer.
- Central heating radiators in all rooms. TV and satellite points\*.
- Well stocked flower borders and lawns maintained by the Village Gardeners.
- Allocated parking space for one car.

#### Kitchen

4408mm x 2300mm 14'5" x 7'5"