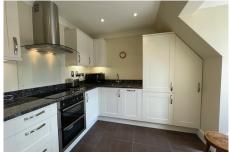

### Specification

- Spacious and bright living room with south, west and north facing aspects. French doors leading to balcony. Modern remote controlled electric fire and surround.
- Modern fitted kitchen with granite worktops, under cupboard lighting and built in Neff appliances including electric oven and hob, fridge/freezer and dishwasher.
- Large master bedroom with fitted wardrobes.
- Dressing room with double glazed skylight window.
- · En-suite shower room with walk-in shower and fully fitted white suite.
- Entrance hall with large storage cupboard and utility cupboard with Bosch washing machine and Bosch tumble dryer.
- · Central heating radiators in all rooms. TV and satellite points\*.
- · Well stocked flower borders and lawns maintained by the Village Gardeners.
- Allocated parking space for one car.

## Kitchen 3780mm ×

3780mm × 2295mm 12'4" × 7'6" Living Room 5722mm × 5388mm 18'9" × 17'8" **Bedroom** 5810mm × 3300mm 1911" × 10'10" **Dressing Room** 1900mm × 1700mm 6'2" × 5'7"

Shower Room

2063mm x 2047mm 6'9" x 6'9"