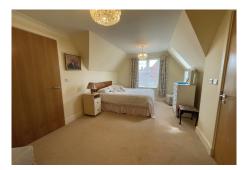

### Specification

- Spacious and bright living room with south, west and north facing aspects. French doors leading to balcony. Modern remote controlled electric fire and surround.
- Modern fitted kitchen with granite worktops, under cupboard lighting and built in Neff appliances including electric oven and hob, fridge/freezer and dishwasher.
- Large master bedroom with fitted wardrobes.
- Dressing room with double glazed skylight window.
- · En-suite shower room with walk-in shower and fully fitted white suite.
- Entrance hall with large storage cupboard and utility cupboard with Bosch washing machine and Bosch tumble dryer.
- · Central heating radiators in all rooms. TV and satellite points\*.
- · Well stocked flower borders and lawns maintained by the Village Gardeners.
- Allocated parking space for one car.

## Kitchen 3780mm ×

3780mm × 2295mm 12'4" × 7'6" Living Room 5722mm × 5388mm 18'9" × 17'8" **Bedroom** 5810mm × 3300mm 1911" × 10'10" **Dressing Room** 1900mm × 1700mm 6'2" × 5'7"

Shower Room

2063mm x 2047mm 6'9" x 6'9"