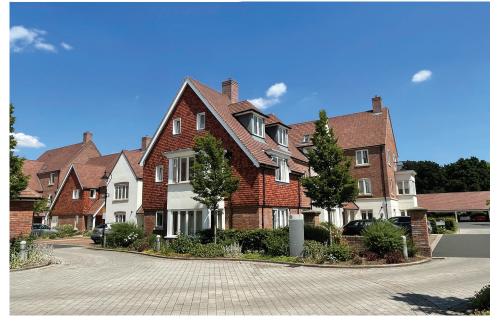

# 7 Cottage Meadow Way, £250,000

## 1 bedroom second floor apartment

A spacious second floor one bedroom apartment with lift access. At 837 sqft (77.8sqm), the accommodation comprises an entrance hall, large living room with triple aspect, modern fitted kitchen, master bedroom with dressing room ensuite wet room. The apartment is situated close to the main village centre and village facilities and the property is available with no upward chain.