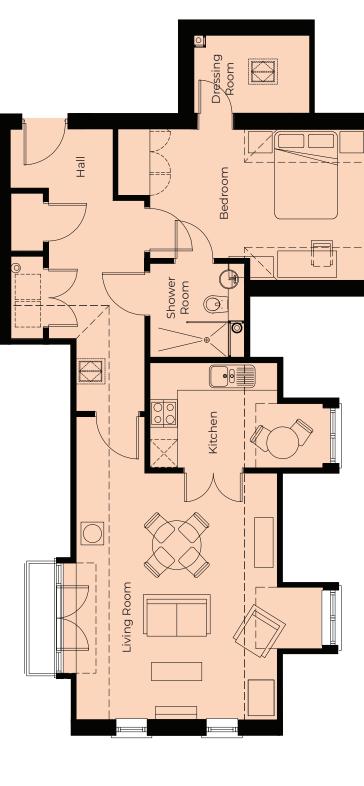

# Second Floor | 77.8m<sup>2</sup> – 837ft<sup>2</sup>

## Kitchen 3780mm ×

3780mm × 2295mm 12'4" × 7'6" Living Room 5722mm × 5388mm 18'9" × 17'8" **Bedroom** 5810mm × 3300mm 1911" × 10'10" **Dressing Room** 1900mm × 1700mm 6'2" × 5'7"

Shower Room

2063mm x 2047mm 6'9" x 6'9"

These particulars are intended to give a fair and substantially correct overall description.

Measurements have been taken at 1500mm skeiling height.

All dimensions are approximate. Bedroom measurements include the wardrobe if applicable. Room measurements include bay windows if applicable.