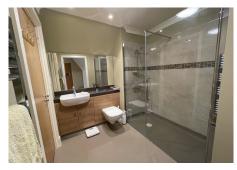

### Specification

- Spacious and bright living room with south, west and north facing aspects. French doors leading to balcony. Modern remote controlled electric fire and surround.
- Modern fitted kitchen with granite worktops, under cupboard lighting and built in Neff appliances including electric oven and hob, fridge/freezer and dishwasher.
- Large master bedroom with fitted wardrobes.
- Dressing room with double glazed skylight window.
- · En-suite shower room with walk-in shower and fully fitted white suite.
- Entrance hall with large storage cupboard and utility cupboard with Bosch washing machine and Bosch tumble dryer.
- · Central heating radiators in all rooms. TV and satellite points\*.
- · Well stocked flower borders and lawns maintained by the Village Gardeners.
- Allocated parking space for one car.