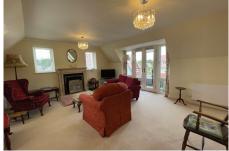

### Specification

- Spacious and bright living room with south, west and north facing aspects. French doors leading to balcony. Modern remote controlled electric fire and surround.
- Modern fitted kitchen with granite worktops, under cupboard lighting and built in Neff appliances including electric oven and hob, fridge/freezer and dishwasher.
- Large master bedroom with fitted wardrobes.
- Dressing room with double glazed skylight window.
- · En-suite shower room with walk-in shower and fully fitted white suite.
- Entrance hall with large storage cupboard and utility cupboard with Bosch washing machine and Bosch tumble dryer.
- · Central heating radiators in all rooms. TV and satellite points\*.
- · Well stocked flower borders and lawns maintained by the Village Gardeners.
- Allocated parking space for one car.

## Kitchen 3780mm ×

3780mm × 2295mm 12'4" × 7'6" Living Room 5722mm × 5388mm 18'9" × 17'8" **Bedroom** 5810mm × 3300mm 1911" × 10'10" **Dressing Room** 1900mm × 1700mm 6'2" × 5'7"

Shower Room

2063mm x 2047mm 6'9" x 6'9"