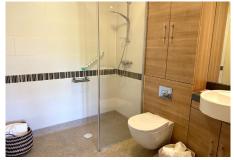

### **Specification**

- A bright and spacious living room that features dual aspect windows and French double doors leading to a private balcony.
- Contemporary kitchenette with a range of eye and base level units with granite worktops.
- Light and airy principal bedroom that features a modern walk-in shower rooom.
- Beautifully tiled shower room with a WC and wash hand basin set within a fully fitted vanity unit. Heated towel rail and downlights to ceiling.
- Entrance hall with storage cupboards and airing cupboard.
- TV and satellite points\*.
- Well stocked flower borders and lawns maintained by the Village Gardeners.
- Allocated parking space for one car.
- Six Months Half Price Lifestyle Package Fee Offered From Completion On This Property.

# **Shower Room**

2300mm x 2180mm 7'7" × 7'2"

These particulars are intended to give a fair and substantially correct overall description.

Measurements have been taken at 1500mm skeiling height.

All dimensions are approximate. Bedroom measurements include the wardrobe if applicable. Room measurements include bay windows if applicable.