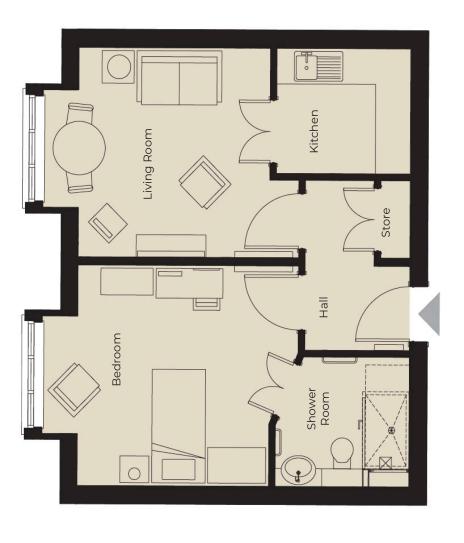

# 42 Village Centre

Second Floor | 470ft<sup>2</sup>

Z

## Kitchen

2300mm x 2100mm 7'7" × 6'11"

## Sitting Room

3800mm x 3520mm 12'5" × 11'7"

## Bedroom

3800mm x 3710mm 12'5" × 12'2"

# **Shower Room**

2300mm x 2180mm 7'7" × 7'2"

These particulars are intended to give a fair and substantially correct overall description.

Measurements have been taken at 1500mm skeiling height.

All dimensions are approximate. Bedroom measurements include the wardrobe if applicable. Room measurements include bay windows if applicable.