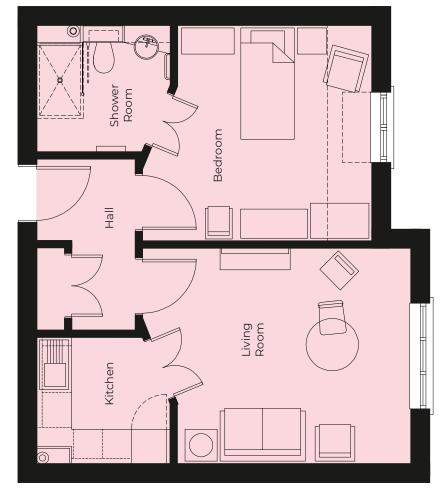

# First Floor | 45.83m<sup>2</sup> (493 ft<sup>2</sup>)

**Kitchen** 2300mm × 2180mm 7'7'' × 7'2"

Living Room 4610mm × 3710mm 15'2" × 12'2" **Bedroom** 3935mm x 3710mm

12'11" × 12'2" Shower Room

2300mm x 2180mm 7'7" x 7'2"

These particulars are intended to give a fair and substantially correct overall description.

Measurements have been taken at 1500mm skeiling height.

All dimensions are approximate. Bedroom measurements include the wardrobe if applicable. Room measurements include bay windows if applicable.