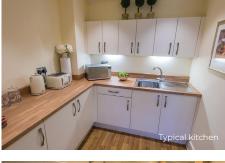

### Specification

- Spacious living room with large window. Modern remote controlled electric fire and surround.
- Modern fitted kitchenette with range of wall and base units, integrated Neff fridge and undercupboard lighting.
- Spacious bedroom with large window.
- En-suite shower room with walk-in shower and fully fitted white suite.
- Entrance hall with large storage cupboard.
- TV and satellite points\*.
- Well stocked flower borders and lawns maintained by the Village Gardeners.
- Allocated parking space for one car.