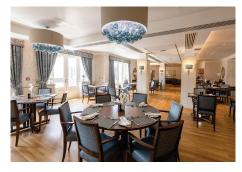

### Specification

- Spacious living room with large window. Modern remote controlled electric fire and surround.
- Modern fitted kitchenette with range of wall and base units, integrated Neff fridge and undercupboard lighting.
- Spacious bedroom with large window.
- En-suite shower room with walk-in shower and fully fitted white suite.
- Entrance hall with large storage cupboard.
- TV and satellite points\*.
- Well stocked flower borders and lawns maintained by the Village Gardeners.
- Allocated parking space for one car.