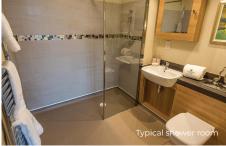

### Specification

- Spacious living room with large window. Modern remote controlled electric fire and surround.
- Modern fitted kitchenette with range of wall and base units, integrated Neff fridge and undercupboard lighting.
- Spacious bedroom with large window.
- En-suite shower room with walk-in shower and fully fitted white suite.
- Entrance hall with large storage cupboard.
- TV and satellite points\*.
- Well stocked flower borders and lawns maintained by the Village Gardeners.
- Allocated parking space for one car.