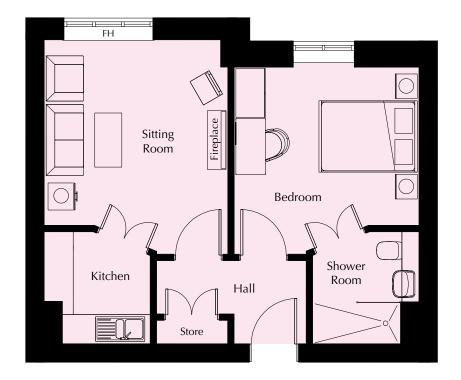

### Floor 2 | 45.87m<sup>2</sup> – 493.74ft<sup>2</sup>

02

### Kitchen

2300mm x 2180mm 7'7" x 7'2"

### **Sitting Room**

5337mm x 3713mm 17'6" x 12'2"

### **Bedroom**

3941mm x 3634mm 12'11" x 11'11"

### **Shower Room**

2300mm x 2180mm 7'7" x 7'2"

FH – Full height double glazed window.

These particulars are intended to give a fair and substantially correct overall description.

Measurements have been taken at 1500mm skeiling height.