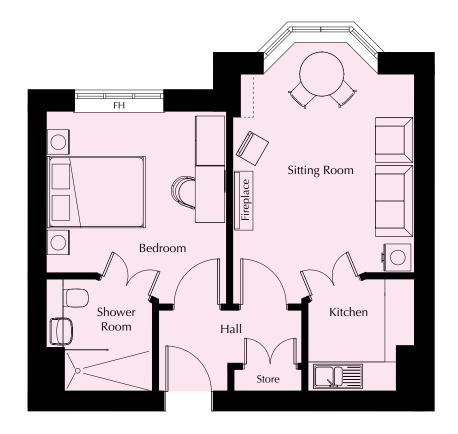

### Floor 2 | 45.87m<sup>2</sup> – 493.74ft<sup>2</sup>

02

### Kitchen

2300mm x 2180mm 7'7" x 7'2"

### **Sitting Room**

5337mm x 3713mm 17'6" x 12'2"

### **Bedroom**

3941mm x 3634mm 12'11" x 11'11"

### **Shower Room**

2300mm x 2180mm 7'7" x 7'2"

FH – Full height double glazed window.

These particulars are intended to give a fair and substantially correct overall description.

Measurements have been taken at 1500mm skeiling height.