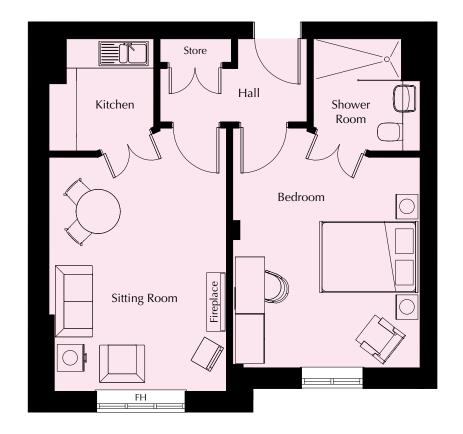

### Floor 2 | 45.87m<sup>2</sup> – 493.74ft<sup>2</sup>

02

### Kitchen

2300mm x 2180mm 7'7" x 7'2"

### **Sitting Room**

5337mm x 3713mm 17'6" x 12'2"

### **Bedroom**

3941mm x 3634mm 12'11" x 11'11"

### **Shower Room**

2300mm x 2180mm 7'7" x 7'2"

FH – Full height double glazed window.

These particulars are intended to give a fair and substantially correct overall description.

Measurements have been taken at 1500mm skeiling height.