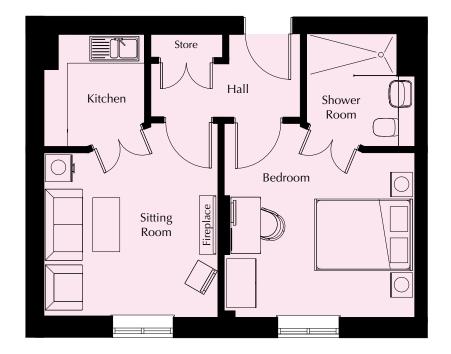

### Floor 2 | 45.87m<sup>2</sup> – 493.74ft<sup>2</sup>

02

### Kitchen

2300mm x 2180mm 7'7" x 7'2"

### **Sitting Room**

5337mm x 3713mm 17'6" x 12'2"

### **Bedroom**

3941mm x 3634mm 12'11" x 11'11"

### **Shower Room**

2300mm x 2180mm 7'7" x 7'2"

FH – Full height double glazed window.

These particulars are intended to give a fair and substantially correct overall description.

Measurements have been taken at 1500mm skeiling height.