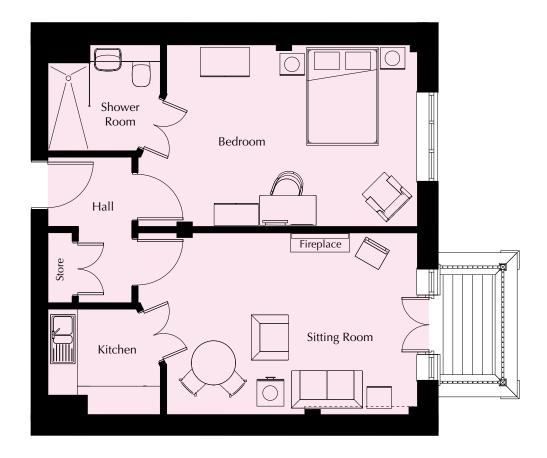

### Floor 2 | 104.80m<sup>2</sup> – 1128.06ft<sup>2</sup>

### Kitchen

2300mm x 2145mm 7'7" x 7'

### **Sitting Room**

7505mm x 5951mm 24'7" x 19'6"

### **Bedroom 1**

7166mm x 3792mm 23'6" x 12'5"

### **Shower Room 1**

2300mm x 2180mm 7'7" x 7'2"

### Bedroom 2

5591mm x 3557mm 18'4" x 11'8"

### **Shower Room 2**

2300mm x 2180mm 7'7" x 7'2"

These particulars are intended to give a fair and substantially correct overall description.

Measurements have been taken at 1500mm skeiling height.

All dimensions are approximate. Room measurements include bay windows if applicable.