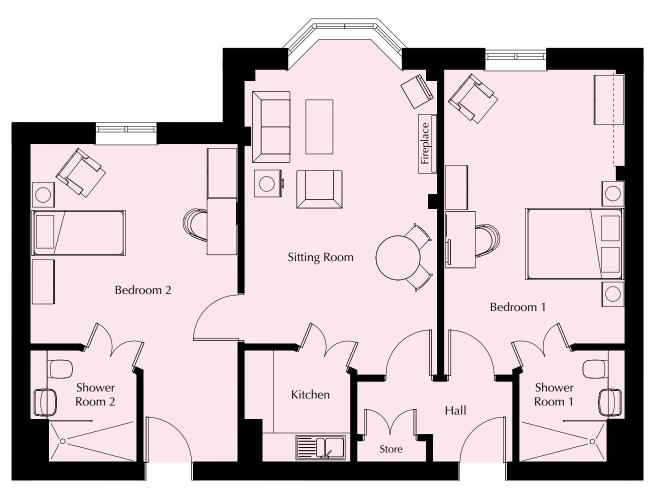

### Floor 2 | 67.87m<sup>2</sup> – 730.55ft<sup>2</sup>

### Kitchen

2300mm x 2180mm 7'7" x 7'2"

### **Sitting Room**

5065mm x 3668mm 16'7" x 12'

### **Bedroom 1**

6143mm x 3661mm 20'2" x 12'

### **Shower Room 1**

2300mm x 2180mm 7'7" x 7'2"

### Bedroom 2

3940mm x 3756mm 12'11" x 12'4"

### **Shower Room 2**

2300mm x 2180mm 7'7" x 7'2"

These particulars are intended to give a fair and substantially correct overall description.

Measurements have been taken at 1500mm skeiling height.

All dimensions are approximate. Room measurements include bay windows if applicable.