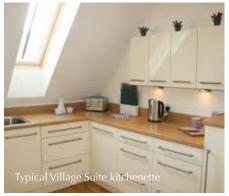

### Each Suite offers

- Sitting room
- Ergonomically designed modern kitchenette
- Master bedroom with stylish en-suite
- Emergency 24-hour call system to on-site care team
- Membership to the Richmond Villages Wellness Spa