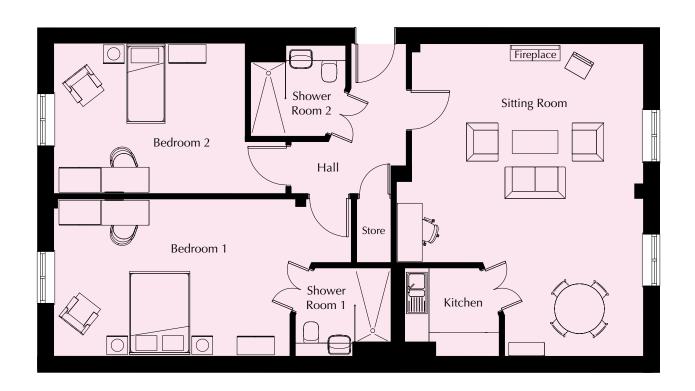

### Floor 2 | 104.80m<sup>2</sup> – 1128.06ft<sup>2</sup>

### Kitchen

2300mm x 2145mm 7'7" x 7'

### **Sitting Room**

7505mm x 5951mm 24'7" x 19'6"

### **Bedroom 1**

7166mm x 3792mm 23'6" x 12'5"

### **Shower Room 1**

2300mm x 2180mm 7'7" x 7'2"

### Bedroom 2

5591mm x 3557mm 18'4" x 11'8"

### **Shower Room 2**

2300mm x 2180mm 7'7" x 7'2"

These particulars are intended to give a fair and substantially correct overall description.

Measurements have been taken at 1500mm skeiling height.

All dimensions are approximate. Room measurements include bay windows if applicable.