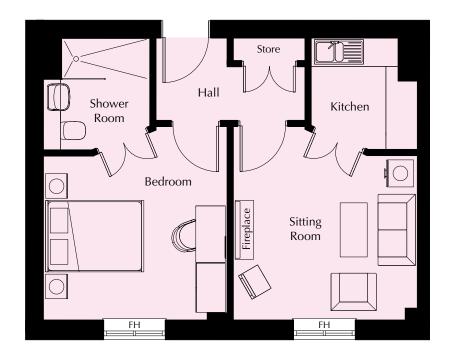

### Floor 2 | 45.87m<sup>2</sup> – 493.74ft<sup>2</sup>

02

### Kitchen

2300mm x 2180mm 7'7" x 7'2"

### **Sitting Room**

5337mm x 3713mm 17'6" x 12'2"

### **Bedroom**

3941mm x 3634mm 12'11" x 11'11"

### **Shower Room**

2300mm x 2180mm 7'7" x 7'2"

FH – Full height double glazed window.

These particulars are intended to give a fair and substantially correct overall description.

Measurements have been taken at 1500mm skeiling height.