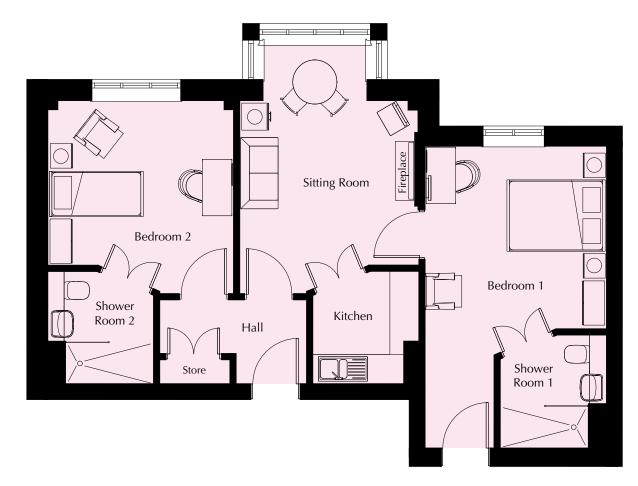

### Floor 2 | 67.87m<sup>2</sup> – 730.55ft<sup>2</sup>

### Kitchen

2300mm x 2180mm 7'7" x 7'2"

### **Sitting Room**

5065mm x 3668mm 16'7" x 12'

### **Bedroom 1**

6143mm x 3661mm 20'2" x 12'

### **Shower Room 1**

2300mm x 2180mm 7'7" x 7'2"

### Bedroom 2

3940mm x 3756mm 12'11" x 12'4"

### **Shower Room 2**

2300mm x 2180mm 7'7" x 7'2"

These particulars are intended to give a fair and substantially correct overall description.

Measurements have been taken at 1500mm skeiling height.

All dimensions are approximate. Room measurements include bay windows if applicable.