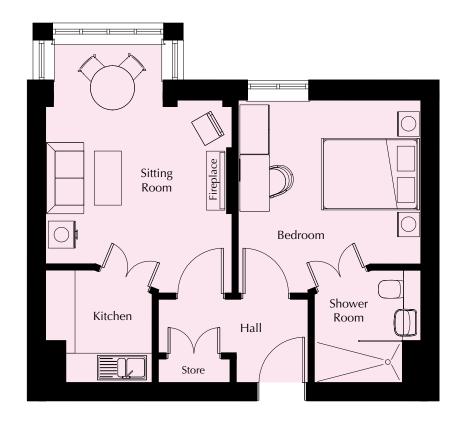

### Floor 2 | 45.25m<sup>2</sup> – 487.07ft<sup>2</sup>

# 03

### Kitchen

2250mm x 2130mm 7'5" x 7'

### **Sitting Room**

3941mm x 3634mm 12'11" x 11'11"

### **Bedroom**

4881mm x 3702mm 16' x 12'2"

### **Shower Room**

2300mm x 2180mm 7'7" x 7'2"

FH – Full height double glazed window.

These particulars are intended to give a fair and substantially correct overall description.

Measurements have been taken at 1500mm skeiling height.