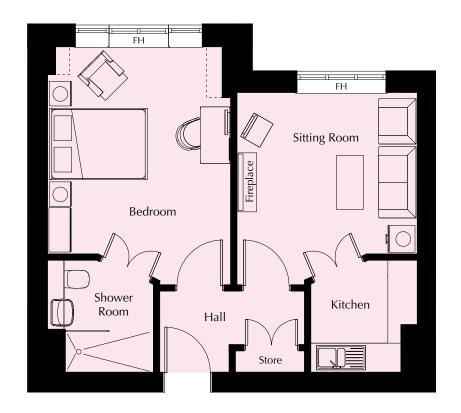

### Floor 2 | 45.25m<sup>2</sup> – 487.07ft<sup>2</sup>

# 03

### Kitchen

2250mm x 2130mm 7'5" x 7'

### **Sitting Room**

3941mm x 3634mm 12'11" x 11'11"

### **Bedroom**

4881mm x 3702mm 16' x 12'2"

### **Shower Room**

2300mm x 2180mm 7'7" x 7'2"

FH – Full height double glazed window.

These particulars are intended to give a fair and substantially correct overall description.

Measurements have been taken at 1500mm skeiling height.