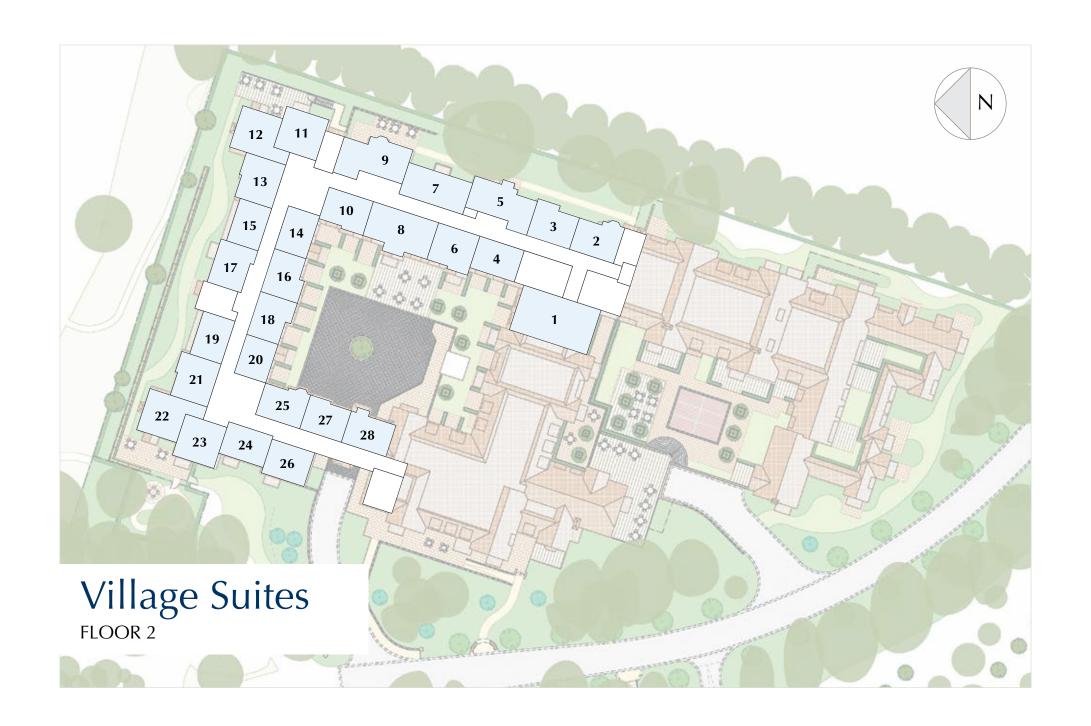

artment
- Utilities Heating, lighting and water



### Living in a Village Suite is all about

- Enhancing lifestyle and quality of life
- Enjoying the comforts of your own beautifully appointed apartment
- Clubs, activities and entertainment arranged around your interests
- Great food, freshly prepared to suit your individual tastes
- All chores such as cleaning, washing and ironing taken care of, leaving you free to enjoy other pursuits
- A quality environment where you can make friends and get to know like-minded people
- Bespoke care and support packages









### Each Suite offers

- Sitting room
- Ergonomically designed modern kitchenette
- Master bedroom with stylish en-suite
- Emergency 24-hour call system to on-site care team
- Membership to the Richmond Villages Wellness Spa



### Floor 2 | 104.80m<sup>2</sup> – 1128.06ft<sup>2</sup>

# 01

### Kitchen

2300mm x 2145mm 7'7" x 7'

### **Sitting Room**

7505mm x 5951mm 24'7" x 19'6"

### **Bedroom 1**

7166mm x 3792mm 23'6" x 12'5"

### **Shower Room 1**

2300mm x 2180mm 7'7" x 7'2"

### Bedroom 2

5591mm x 3557mm 18'4" x 11'8"

### **Shower Room 2**

2300mm x 2180mm 7'7" x 7'2"



These particulars are intended to give a fair and substantially correct overall description.

Measurements have been taken at 1500mm skeiling height.

All dimensions are approximate. Room measurements include bay windows if applicable.



### Floor 2 | 45.87m<sup>2</sup> – 493.74ft<sup>2</sup>

02

### Kitchen

2300mm x 2180mm 7'7" x 7'2"

### **Sitting Room**

5337mm x 3713mm 17'6" x 12'2"

### **Bedroom**

3941mm x 3634mm 12'11" x 1