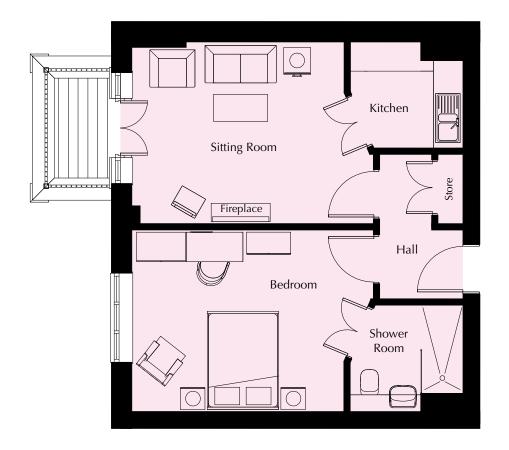

### Floor 2 | 45.87m<sup>2</sup> – 493.74ft<sup>2</sup>

02

### Kitchen

2300mm x 2180mm 7'7" x 7'2"

### **Sitting Room**

5337mm x 3713mm 17'6" x 12'2"

### **Bedroom**

3941mm x 3634mm 12'11" x 11'11"

### **Shower Room**

2300mm x 2180mm 7'7" x 7'2"

FH – Full height double glazed window.

These particulars are intended to give a fair and substantially correct overall description.

Measurements have been taken at 1500mm skeiling height.