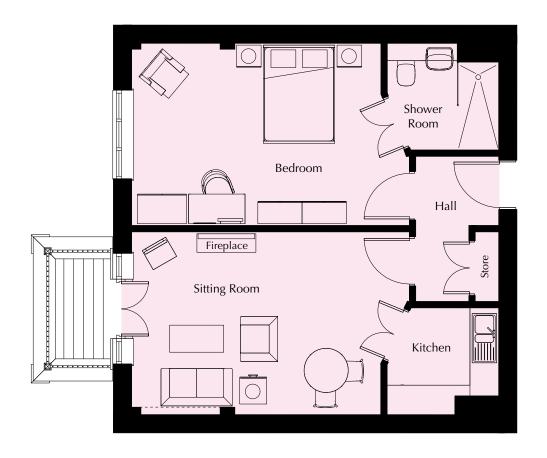

### Floor 2 | 104.80m<sup>2</sup> – 1128.06ft<sup>2</sup>

### Kitchen

2300mm x 2145mm 7'7" x 7'

### **Sitting Room**

7505mm x 5951mm 24'7" x 19'6"

### **Bedroom 1**

7166mm x 3792mm 23'6" x 12'5"

### **Shower Room 1**

2300mm x 2180mm 7'7" x 7'2"

### Bedroom 2

5591mm x 3557mm 18'4" x 11'8"

### **Shower Room 2**

2300mm x 2180mm 7'7" x 7'2"

These particulars are intended to give a fair and substantially correct overall description.

Measurements have been taken at 1500mm skeiling height.

All dimensions are approximate. Room measurements include bay windows if applicable.