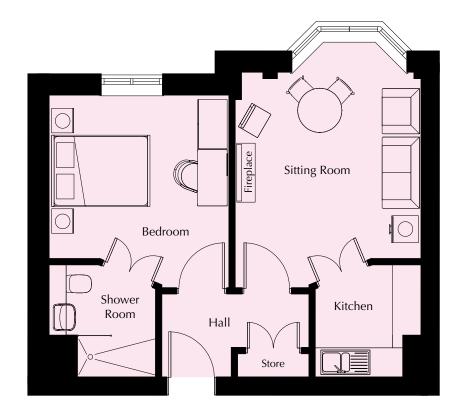

### Floor 2 | 45.25m<sup>2</sup> – 487.07ft<sup>2</sup>

# 03

### Kitchen

2250mm x 2130mm 7'5" x 7'

### **Sitting Room**

3941mm x 3634mm 12'11" x 11'11"

### **Bedroom**

4881mm x 3702mm 16' x 12'2"

### **Shower Room**

2300mm x 2180mm 7'7" x 7'2"

FH – Full height double glazed window.

These particulars are intended to give a fair and substantially correct overall description.

Measurements have been taken at 1500mm skeiling height.

All dimensions are approximate. Room measurements include bay windows if applicable.

Floor 2 | 42.23m<sup>2</sup> – 454.56ft<sup>2</sup>

04