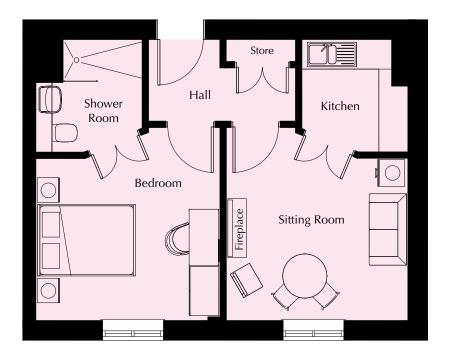

### Floor 2 | 104.80m<sup>2</sup> – 1128.06ft<sup>2</sup>

### Kitchen

2300mm x 2145mm 7'7" x 7'

### **Sitting Room**

7505mm x 5951mm 24'7" x 19'6"

### **Bedroom 1**

7166mm x 3792mm 23'6" x 12'5"

### **Shower Room 1**

2300mm x 2180mm 7'7" x 7'2"

### Bedroom 2

5591mm x 3557mm 18'4" x 11'8"

### **Shower Room 2**

2300mm x 2180mm 7'7" x 7'2"

These particulars are intended to give a fair and substantially correct overall description.

Measurements have been taken at 1500mm skeiling height.

All dimensions are approximate. Room measurements include bay windows if applicable.