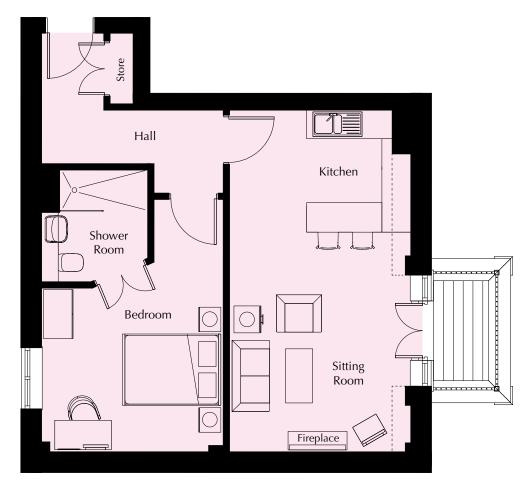

### Floor 2 | 63.63m<sup>2</sup> – 684.91ft<sup>2</sup>

07

### Kitchen

2300mm x 2180mm 7'7" x 7'2"

### **Sitting Room**

3940mm x 3723mm 12'11" x 12'3"

### **Bedroom 1**

5713mm x 3682mm 18'9" x 12'1"

### **Shower Room 1**

2300mm x 2180mm 7'7" x 7'2"

### Bedroom 2

3940mm x 3696mm 12'11" x 12'2"

### **Shower Room 2**

2300mm x 2180mm 7'7" x 7'2"

These particulars are intended to give a fair and substantially correct overall description.

Measurements have been taken at 1500mm skeiling height.

All dimensions are approximate. Room measurements include bay windows if applicable.