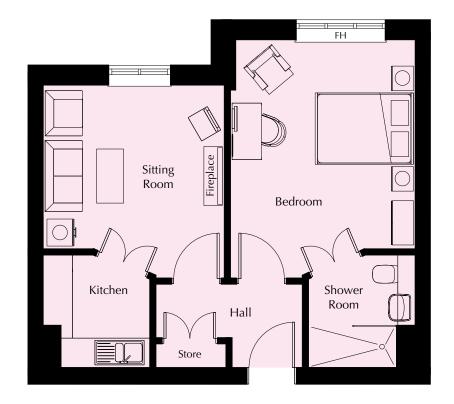

### Floor 2 | 104.80m<sup>2</sup> – 1128.06ft<sup>2</sup>

### Kitchen

2300mm x 2145mm 7'7" x 7'

### **Sitting Room**

7505mm x 5951mm 24'7" x 19'6"

### **Bedroom 1**

7166mm x 3792mm 23'6" x 12'5"

### **Shower Room 1**

2300mm x 2180mm 7'7" x 7'2"

### Bedroom 2

5591mm x 3557mm 18'4" x 11'8"

### **Shower Room 2**

2300mm x 2180mm 7'7" x 7'2"

These particulars are intended to give a fair and substantially correct overall description.

Measurements have been taken at 1500mm skeiling height.

All dimensions are approximate. Room measurements include bay windows if applicable.