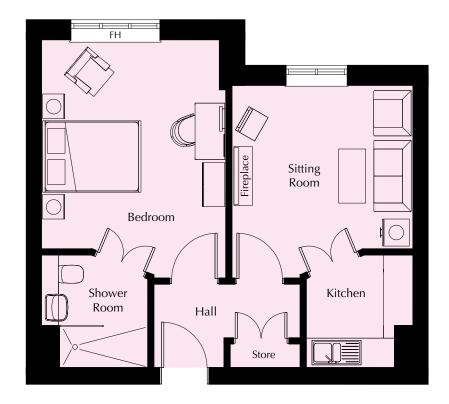

### Floor 2 | 104.80m<sup>2</sup> – 1128.06ft<sup>2</sup>

### Kitchen

2300mm x 2145mm 7'7" x 7'

### **Sitting Room**

7505mm x 5951mm 24'7" x 19'6"

### **Bedroom 1**

7166mm x 3792mm 23'6" x 12'5"

### **Shower Room 1**

2300mm x 2180mm 7'7" x 7'2"

### Bedroom 2

5591mm x 3557mm 18'4" x 11'8"

### **Shower Room 2**

2300mm x 2180mm 7'7" x 7'2"

These particulars are intended to give a fair and substantially correct overall description.

Measurements have been taken at 1500mm skeiling height.

All dimensions are approximate. Room measurements include bay windows if applicable.