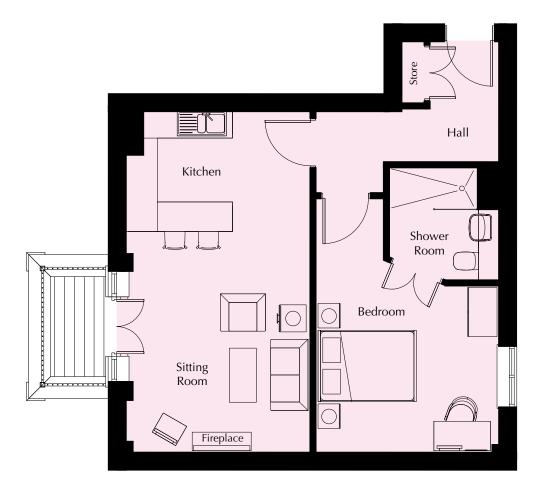

### Floor 2 | 45.87m<sup>2</sup> – 493.74ft<sup>2</sup>

02

### Kitchen

2300mm x 2180mm 7'7" x 7'2"

### **Sitting Room**

5337mm x 3713mm 17'6" x 12'2"

### **Bedroom**

3941mm x 3634mm 12'11" x 11'11"

### **Shower Room**

2300mm x 2180mm 7'7" x 7'2"

FH – Full height double glazed window.

These particulars are intended to give a fair and substantially correct overall description.

Measurements have been taken at 1500mm skeiling height.