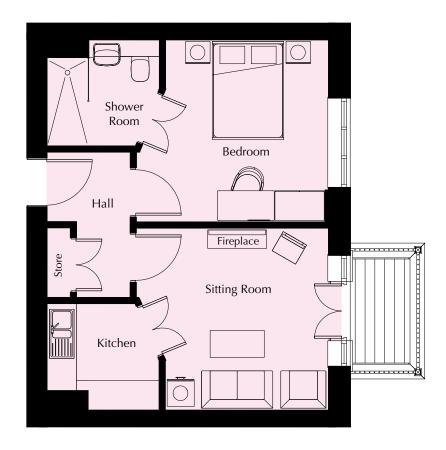

### Floor 2 | 45.87m<sup>2</sup> – 493.74ft<sup>2</sup>

02

### Kitchen

2300mm x 2180mm 7'7" x 7'2"

### **Sitting Room**

5337mm x 3713mm 17'6" x 12'2"

### **Bedroom**

3941mm x 3634mm 12'11" x 11'11"

### **Shower Room**

2300mm x 2180mm 7'7" x 7'2"

FH – Full height double glazed window.

These particulars are intended to give a fair and substantially correct overall description.

Measurements have been taken at 1500mm skeiling height.

All dimensions are approximate. Room measurements include bay windows if applicable.