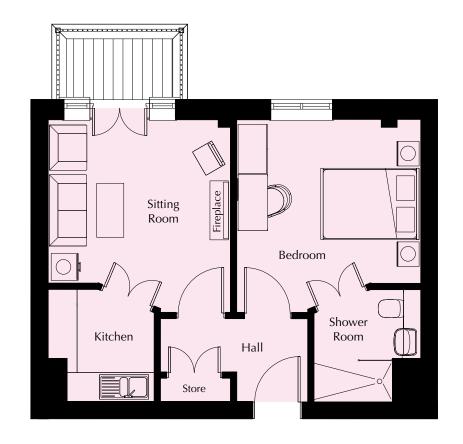

### Floor 2 | 45.25m<sup>2</sup> – 487.07ft<sup>2</sup>

### Kitchen

2250mm x 2130mm 7'5" x 7'

### **Sitting Room**

3941mm x 3634mm 12'11" x 11'11"

### **Bedroom**

4881mm x 3702mm 16' x 12'2"

### **Shower Room**

2300mm x 2180mm 7'7" x 7'2"

FH – Full height double glazed window.

These particulars are intended to give a fair and substantially correct overall description.

Measurements have been taken at 1500mm skeiling height.