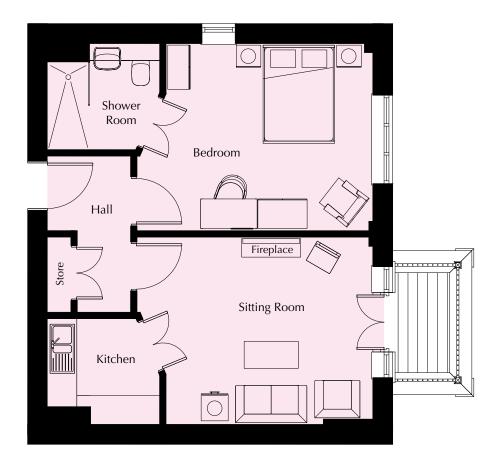

### Floor 2 | 104.80m<sup>2</sup> – 1128.06ft<sup>2</sup>

### Kitchen

2300mm x 2145mm 7'7" x 7'

### **Sitting Room**

7505mm x 5951mm 24'7" x 19'6"

### **Bedroom 1**

7166mm x 3792mm 23'6" x 12'5"

### **Shower Room 1**

2300mm x 2180mm 7'7" x 7'2"

### Bedroom 2

5591mm x 3557mm 18'4" x 11'8"

### **Shower Room 2**

2300mm x 2180mm 7'7" x 7'2"

These particulars are intended to give a fair and substantially correct overall description.

Measurements have been taken at 1500mm skeiling height.

All dimensions are approximate. Room measurements include bay windows if applicable.