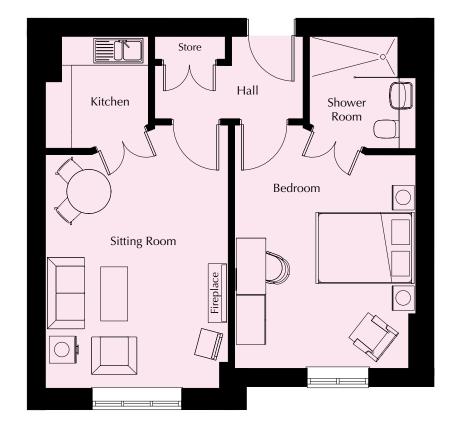

### Floor 2 | 45.25m<sup>2</sup> – 487.07ft<sup>2</sup>

### Kitchen

2250mm x 2130mm 7'5" x 7'

### **Sitting Room**

3941mm x 3634mm 12'11" x 11'11"

### **Bedroom**

4881mm x 3702mm 16' x 12'2"

### **Shower Room**

2300mm x 2180mm 7'7" x 7'2"

FH – Full height double glazed window.

These particulars are intended to give a fair and substantially correct overall description.

Measurements have been taken at 1500mm skeiling height.