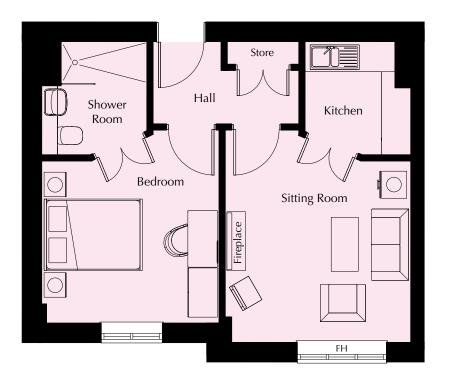

### Floor 2 | 45.87m<sup>2</sup> – 493.74ft<sup>2</sup>

02

### Kitchen

2300mm x 2180mm 7'7" x 7'2"

### **Sitting Room**

5337mm x 3713mm 17'6" x 12'2"

### **Bedroom**

3941mm x 3634mm 12'11" x 11'11"

### **Shower Room**

2300mm x 2180mm 7'7" x 7'2"

FH – Full height double glazed window.

These particulars are intended to give a fair and substantially correct overall description.

Measurements have been taken at 1500mm skeiling height.