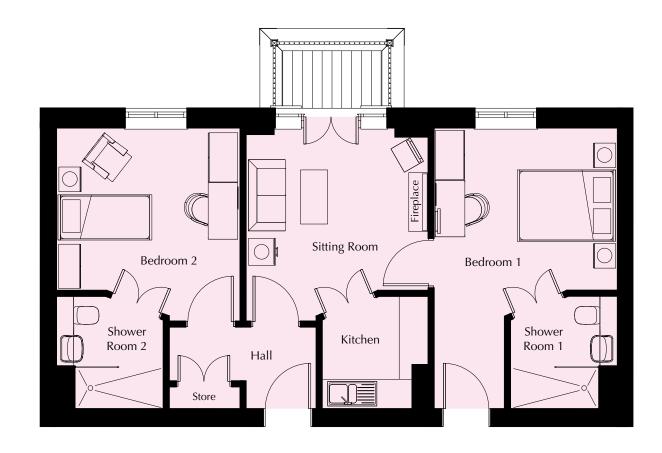

### Floor 2 | 67.87m<sup>2</sup> – 730.55ft<sup>2</sup>

### Kitchen

2300mm x 2180mm 7'7" x 7'2"

### **Sitting Room**

5065mm x 3668mm 16'7" x 12'

### **Bedroom 1**

6143mm x 3661mm 20'2" x 12'

### **Shower Room 1**

2300mm x 2180mm 7'7" x 7'2"

### Bedroom 2

3940mm x 3756mm 12'11" x 12'4"

### **Shower Room 2**

2300mm x 2180mm 7'7" x 7'2"

These particulars are intended to give a fair and substantially correct overall description.

Measurements have been taken at 1500mm skeiling height.

All dimensions are approximate. Room measurements include bay windows if applicable.