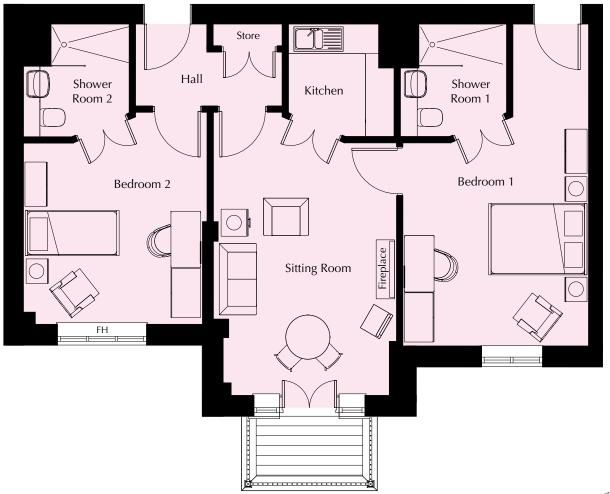

### Floor 2 | 104.80m<sup>2</sup> – 1128.06ft<sup>2</sup>

### Kitchen

2300mm x 2145mm 7'7" x 7'

### **Sitting Room**

7505mm x 5951mm 24'7" x 19'6"

### **Bedroom 1**

7166mm x 3792mm 23'6" x 12'5"

### **Shower Room 1**

2300mm x 2180mm 7'7" x 7'2"

### Bedroom 2

5591mm x 3557mm 18'4" x 11'8"

### **Shower Room 2**

2300mm x 2180mm 7'7" x 7'2"

These particulars are intended to give a fair and substantially correct overall description.

Measurements have been taken at 1500mm skeiling height.

All dimensions are approximate. Room measurements include bay windows if applicable.