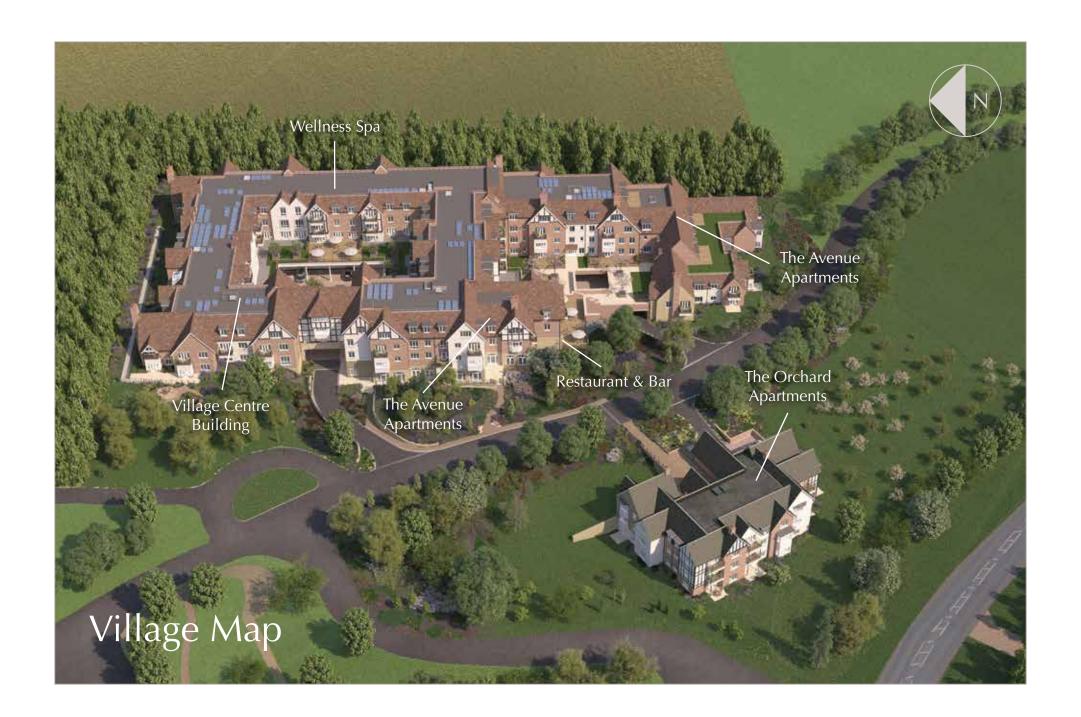

If you, or a family member, want to retain independence yet would welcome a little help and support, then our one- or two-bedroom Village Suites could well be the answer.

A move to a Village Suite at Richmond Wood Norton means enjoying life in a safe, caring, socially active and supportive environment. The Suites are situated within the main Village Centre Building, close to all the amenities such as the restaurant, library and Wellness Spa.