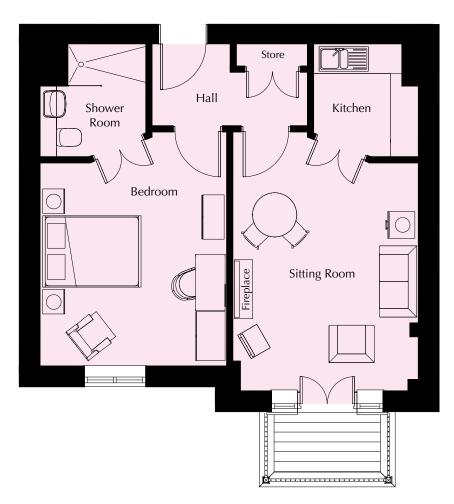

### Floor 2 | 104.80m<sup>2</sup> – 1128.06ft<sup>2</sup>

### Kitchen

2300mm x 2145mm 7'7" x 7'

### **Sitting Room**

7505mm x 5951mm 24'7" x 19'6"

### **Bedroom 1**

7166mm x 3792mm 23'6" x 12'5"

### **Shower Room 1**

2300mm x 2180mm 7'7" x 7'2"

### Bedroom 2

5591mm x 3557mm 18'4" x 11'8"

### **Shower Room 2**

2300mm x 2180mm 7'7" x 7'2"

These particulars are intended to give a fair and substantially correct overall description.

Measurements have been taken at 1500mm skeiling height.

All dimensions are approximate. Room measurements include bay windows if applicable.