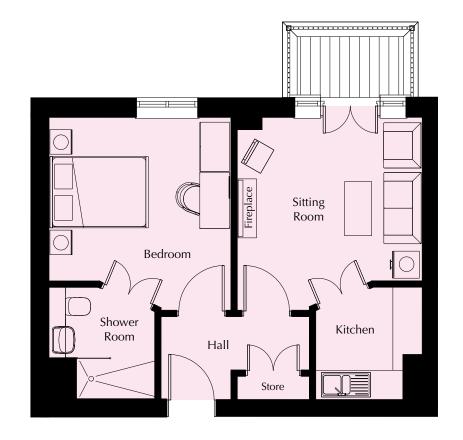

### Floor 2 | 104.80m<sup>2</sup> – 1128.06ft<sup>2</sup>

### Kitchen

2300mm x 2145mm 7'7" x 7'

### **Sitting Room**

7505mm x 5951mm 24'7" x 19'6"

### **Bedroom 1**

7166mm x 3792mm 23'6" x 12'5"

### **Shower Room 1**

2300mm x 2180mm 7'7" x 7'2"

### Bedroom 2

5591mm x 3557mm 18'4" x 11'8"

### **Shower Room 2**

2300mm x 2180mm 7'7" x 7'2"

These particulars are intended to give a fair and substantially correct overall description.

Measurements have been taken at 1500mm skeiling height.

All dimensions are approximate. Room measurements include bay windows if applicable.