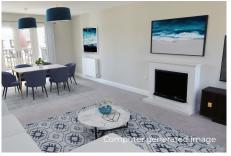

#### 2 bedroom independent living apartment

A spacious first-floor two bedroom apartment. At 1187 sqft (110.3 sqm), the accommodation comprises entrance hall, a large open-plan modern kitchen/diner living room, master bedroom with en suite wet room, a second double bedroom and a family bathroom with bath. The apartment is situated close to the main village centre and village facilities. A brandnew home, ready for occupation. This apartment is accessed via stairs.

- Open plan kitchen and living room with fully fitted kitchen with high quality units and work surfaces throughout, ergonomically designed with pull down baskets. Stainless steel sink unit with mixer taps and integrated AEG appliances which include; fridge freezer, fan oven, microwave, electric hob, and dishwasher, plus a Capel wine cooler. Bright living/dining room with French doors leading to a balcony. Modern remote-controlled electric fire and surround.
- Spacious master bedroom with fitted wardrobes.
- En-suite shower room with walk-in shower and fully fitted white suite.
- Second double bedroom
- Bathroom with bath with overhead show and fully fitted white suite.
- Entrance hall with utility cupboard with AEG washing machine and AEG tumble dryer.
- Central heating radiators in all rooms. TV and satellite points\*.
- Well stocked flower borders and lawns maintained by the Village Gardeners.
- Allocated parking space for one car.

## Kitchen / Living Room

7542mm x 6428mm 24'9" × 21'1"