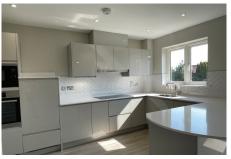

- Open plan kitchen and living room with fully fitted kitchen with high quality units and work surfaces throughout, ergonomically designed with pull down baskets. Stainless steel sink unit with mixer taps and integrated AEG appliances which include; fridge freezer, fan oven, microwave, electric hob, and dishwasher, plus a Capel wine cooler. Bright living/dining room with French doors leading to a balcony. Modern remote-controlled electric fire and surround.
- Spacious master bedroom with fitted wardrobes.
- En-suite shower room with walk-in shower and fully fitted white suite.
- Second double bedroom
- Bathroom with bath with overhead show and fully fitted white suite.
- Entrance hall with utility cupboard with AEG washing machine and AEG tumble dryer.
- Central heating radiators in all rooms. TV and satellite points\*.
- Well stocked flower borders and lawns maintained by the Village Gardeners.
- Allocated parking space for one car.