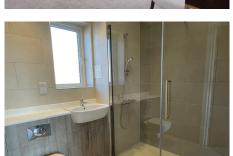

- Open plan kitchen and living room with fully fitted kitchen with high quality units and work surfaces throughout, ergonomically designed with pull down baskets. Stainless steel sink unit with mixer taps and integrated AEG appliances which include; fridge freezer, fan oven, microwave, electric hob, and dishwasher, plus a Capel wine cooler. Bright living/dining room with French doors leading to a balcony. Modern remote-controlled electric fire and surround.
- Spacious master bedroom with fitted wardrobes.
- En-suite shower room with walk-in shower and fully fitted white suite.
- Second double bedroom
- Bathroom with bath with overhead show and fully fitted white suite.
- Entrance hall with utility cupboard with AEG washing machine and AEG tumble dryer.
- Central heating radiators in all rooms. TV and satellite points\*.
- Well stocked flower borders and lawns maintained by the Village Gardeners.
- Allocated parking space for one car.

## **Shower Room**

2300mm x 2050mm 7'7" x 6'9"

## Bathroom

2299mm x 2050mm

7'7" × 6'9"

These particulars are intended to give a fair and substantially correct overall description.

Measurements have been taken at 1500mm skeiling height.

All dimensions are approximate. Bedroom measurements include the wardrobe if applicable. Room measurements include bay windows if applicable.