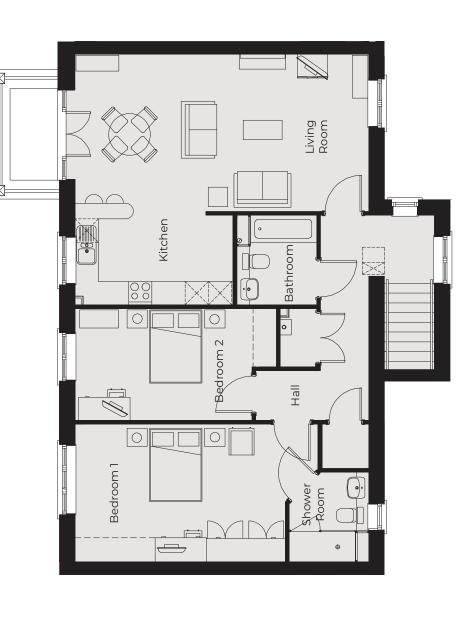

# 20 Rowan Gardens

# First Floor | 110.3m² – 1187ft²

## Kitchen / Living Room

7542mm x 6428mm 24'9" × 21'1"

## Bedroom 1

5396mm x 3536mm "7'11 × "8'11

## **Shower Room**

2300mm x 2050mm 7'7" x 6'9"

## Bedroom 2

4575mm x 2869mm "2'6 × "I'31

## Bathroom

2299mm x 2050mm

7'7" × 6'9"

These particulars are intended to give a fair and substantially correct overall description.

Measurements have been taken at 1500mm skeiling height.

All dimensions are approximate. Bedroom measurements include the wardrobe if applicable. Room measurements include bay windows if applicable.